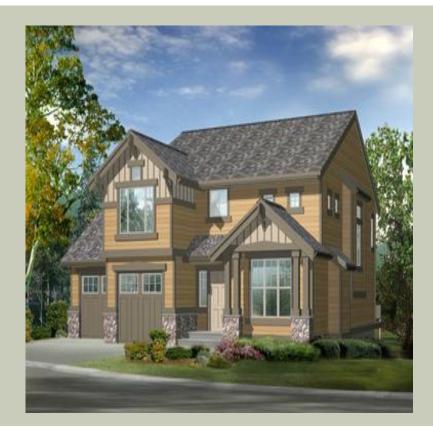

Total Area: **1986 Sq. Ft.** Garage Area: **520 Sq. Ft.** 

Garage Size: 2
Stories: 2
Bedrooms: 2
Full Baths: 2
Half Baths: 1
Width: 44`-0"
Depth: 42`-0"
Height: 26`-6"

Foundation: Crawl Space



#### **MAIN FLOOR**



#### **UPPER FLOOR**



#### **PLAN DETAILS**

#### **Area Summary**

Total Area: 1986 Sq. Ft.

Main Floor: 978 Sq. Ft.

Upper Floor: 1008 Sq. Ft.

Garage Floor: 520 Sq. Ft.

#### **General Information**

Stories: 2
Width: 44`-0"
Depth: 42`-0"
Height: 26`-6"

# **Architectural Style**

Craftsman Farmhouse Northwest

#### **Number of Rooms**

Bedrooms: 2
Full Baths: 2
Half Baths: 1

# **Garage**

Garage Size: 2
Garage Door Location: Front

## **Roof Pitches**

Primary: **6:12** Secondary: **8:12** 

## **Wall Heights**

Main: **8-0**" Upper: **8-0**"

## **Foundation Type**

Crawl Space

## **Roof Framing**

Trusses

#### **Floor Load**

Live (lbs): **40 PSF**Dead (lbs): **10 PSF** 

#### **Roof Load**

Live (lbs): 25 PSF
Dead (lbs): 15 PSF
Wind: 85 MPH

## **Design