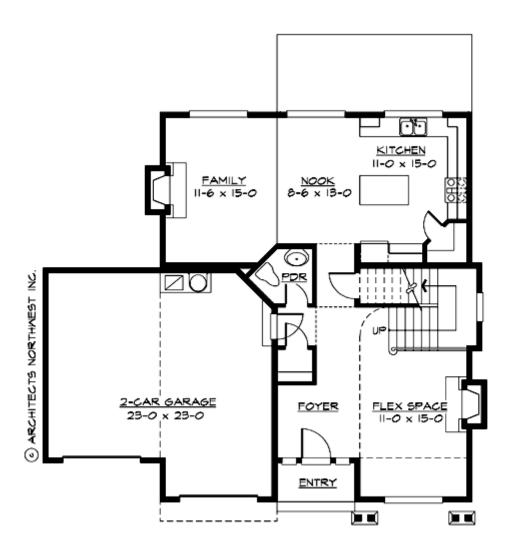

#### **MAIN FLOOR**

#### **Area Summary**

Total Area: 1986 Sq. Ft.

Main Floor: 978 Sq. Ft.

Upper Floor: 1008 Sq. Ft.

Garage Floor: 520 Sq. Ft.