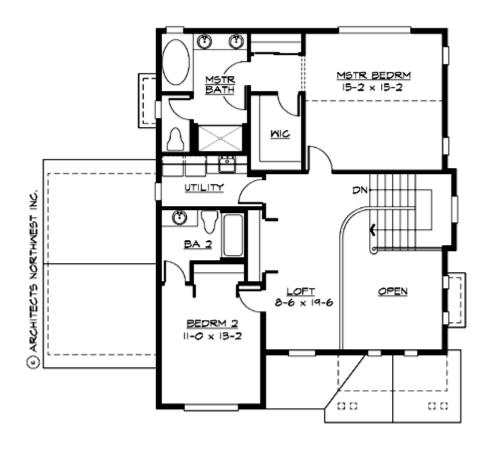

#### **UPPER FLOOR**

#### **Area Summary**

Total Area: 1986 Sq. Ft.

Main Floor: 978 Sq. Ft.

Upper Floor: 1008 Sq. Ft.

Garage Floor: 520 Sq. Ft.