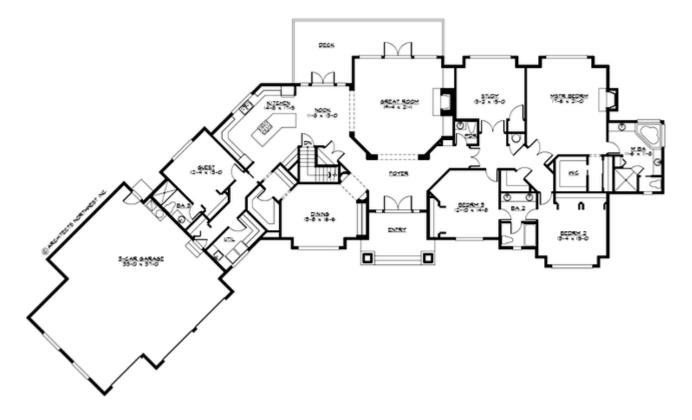

MAIN FLOOR

**LOWER FLOOR** 

#### **Area Summary**

| Total Area:   | 7372 Sq. Ft. |
|---------------|--------------|
| Main Floor:   | 3664 Sq. Ft. |
| Lower Floor:  | 3708 Sq. Ft. |
| Garage Floor: | 1140 Sq. Ft. |

### Number of Rooms

Bedrooms:4Full Baths:3Half Baths:1

#### <u>Garage</u>

Garage Size:3Garage Door Location:FrontGarage Type:Angled

#### **Design Features**

- Den/Office
- Great Room
- Laundry Room @ Main Floor
- Master Bedroom @ Main Floor Rear
- Craftsman House Plans
- Lodge House Plans
- Shingle House Plans
- View Lot (Rear) Plans