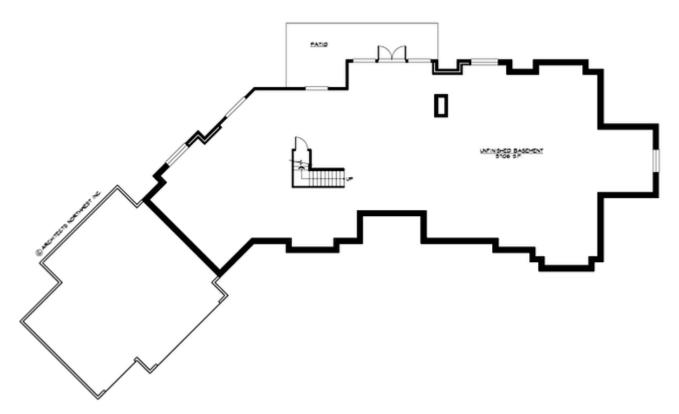

MAIN FLOOR

**LOWER FLOOR** 

#### **Area Summary**

| Total Area:   | 7372 Sq. Ft. |
|---------------|--------------|
| Main Floor:   | 3664 Sq. Ft. |
| Lower Floor:  | 3708 Sq. Ft. |
| Garage Floor: | 1140 Sq. Ft. |

#### **Foundation Type**

Daylight Basement