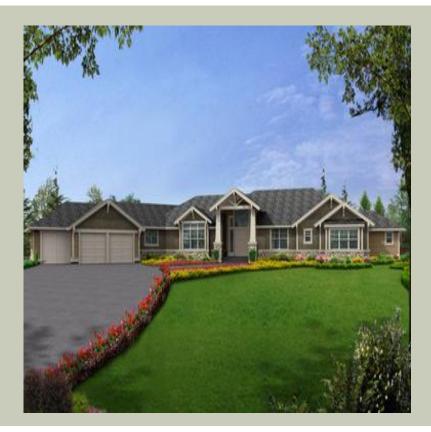

Total Area: **7372 Sq. Ft.** Garage Area: **1140 Sq. Ft.** Garage Size: **3** Stories: **2** Bedrooms : **4** Full Baths : **3** Half Baths : **1** Width : **139`-0**" Depth : **74`-0**" Height : **21`-6**" Foundation : **Basement** 



MAIN FLOOR



**LOWER FLOOR** 



#### PLAN DETAILS

#### **Area Summary**

| Total Area:   | 7372 Sq. Ft. |
|---------------|--------------|
| Main Floor:   | 3664 Sq. Ft. |
| Lower Floor:  | 3708 Sq. Ft. |
| Garage Floor: | 1140 Sq. Ft. |

### **General Information**

 Stories:
 2

 Width:
 139`-0"

 Depth:
 74`-0"

 Height:
 21`-6"

## **Architectural Style**

Craftsman Lodge Shingle

### Number of Rooms

Bedrooms:4Full Baths:3Half Baths:1

#### <u>Garage</u>

Garage Size:3Garage Door Location:FrontGarage Type:Angled

### **Roof Pitches**

Primary:

7:12

#### Wall Heights

| Main:  | 9-0"         |
|--------|--------------|
| Lower: | <b>9-0</b> " |

#### **Foundation Type**

Daylight Basement

#### **Roof Framing**

Combination

### **Floor Load**

| Live (lbs): | <b>40 PSF</b> |
|-