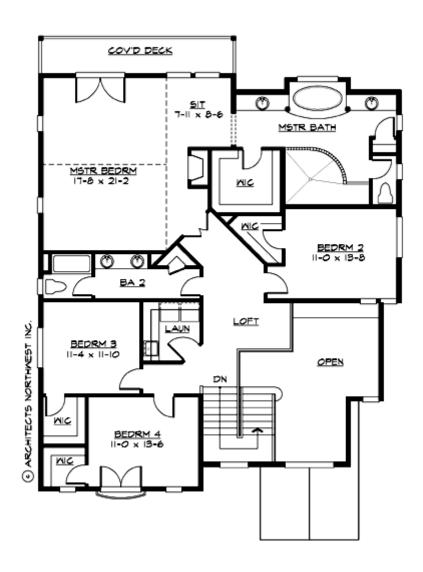

#### **UPPER FLOOR**

#### **Area Summary**

Total Area: 3697 Sq. Ft.

Main Floor: 1621 Sq. Ft.

Upper Floor: 2076 Sq. Ft.

Garage Floor: 462 Sq. Ft.