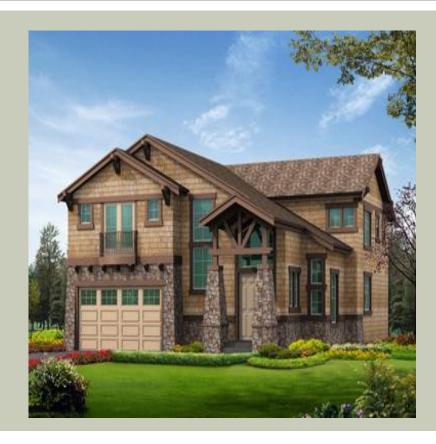

Total Area: **3697 Sq. Ft.** Garage Area: **462 Sq. Ft.** 

Garage Size: 2
Stories: 2
Bedrooms: 4
Full Baths: 2
Half Baths: 1
Width: 44`-0"
Depth: 61`-0"
Height: 25`-0"

Foundation: Crawl Space



#### **MAIN FLOOR**



#### **UPPER FLOOR**



#### **PLAN DETAILS**

#### **Area Summary**

Total Area: 3697 Sq. Ft.

Main Floor: 1621 Sq. Ft.

Upper Floor: 2076 Sq. Ft.

Garage Floor: 462 Sq. Ft.

#### **General Information**

Stories: 2
Width: 44`-0"
Depth: 61`-0"
Height: 25`-0"

## **Architectural Style**

Craftsman Lodge Shingle

### **Number of Rooms**

Bedrooms: 4
Full Baths: 2
Half Baths: 1

# **Garage**

Garage Size: 2
Garage Door Location: Front

#### **Roof Pitches**

Primary: **6:12** 

## **Wall Heights**

Main: **9-0**" Upper: **8-0**"

## **Foundation Type**

Crawl Space

#### **Roof Framing**

Combination

#### **Floor Load**

Live (lbs): **40 PSF**Dead (lbs): **10 PSF** 

#### **Roof Load**

Live (lbs): 25 PSF
Dead (lbs): 15 PSF
Wind: 85 MPH

### **Design Features**

- R