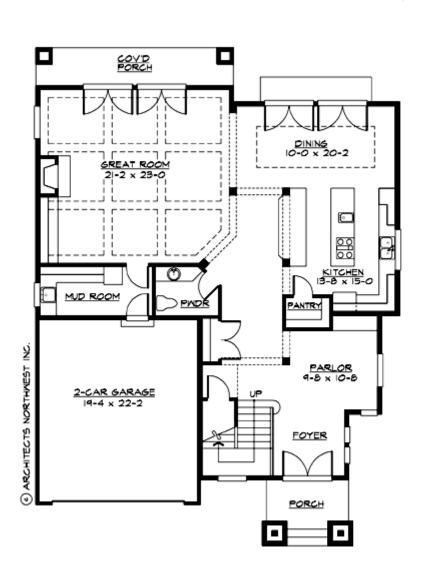

#### **MAIN FLOOR**

#### **Area Summary**

Total Area: 3697 Sq. Ft.

Main Floor: 1621 Sq. Ft.

Upper Floor: 2076 Sq. Ft.

Garage Floor: 462 Sq. Ft.