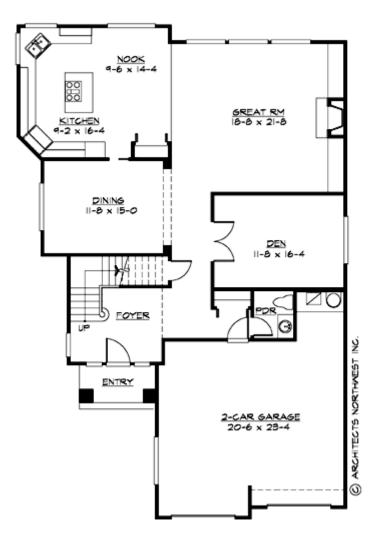

#### MAIN FLOOR

**UPPER FLOOR** 

# Total Area: 3324 Sq. Ft. Main Floor: 1484 Sq. Ft. Upper Floor: 1840 Sq. Ft. Garage Floor: 556 Sq. Ft.

#### **Design Features**

- Bonus Space @ & Upper Floor
- Den/Office
- Great Room
- Laundry Room @ & Upper Floor
- Master Bedroom @ Upper Floor Rear
- Craftsman House Plans
- Northwest Floor Plans
- Shingle House Plans
- Narrow Lot House Plans
- View Lot (Rear) Plans