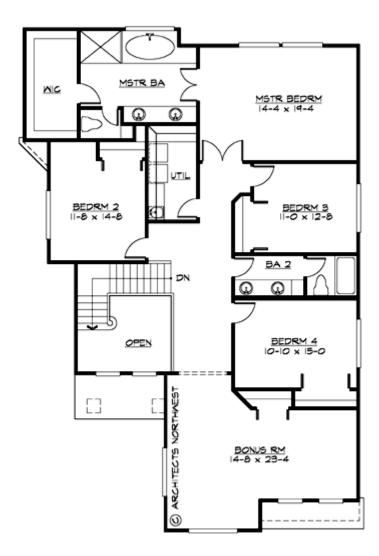

#### MAIN FLOOR

**UPPER FLOOR** 

# Total Area: 3324 Sq. Ft. Main Floor: 1484 Sq. Ft. Upper Floor: 1840 Sq. Ft. Garage Floor: 556 Sq. Ft.

#### **Design Features**

- Bonus Space @ & Upper Floor
- Den/Office
- Great Room
- Laundry Room @ & Upper Floor
- Master Bedroom @ Upper Floor Rear
- Craftsman House Plans
- Northwest Floor Plans
- Shingle House Plans
- Narrow Lot House Plans
- View Lot (Rear) Plans