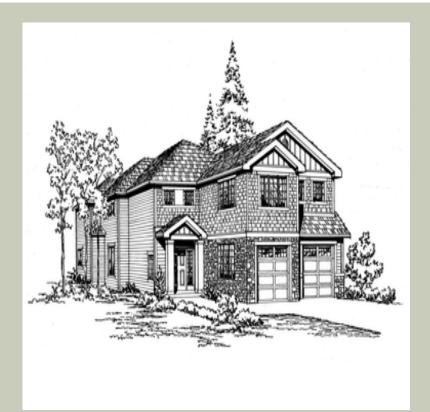

## **Architectural Style**

Craftsman Northwest Shingle

#### **Design Features**

- Bonus Space @ & Upper Floor
- Den/Office
- Great Room
- Laundry Room @ & Upper Floor
- Master Bedroom @ Upper Floor Rear
- Craftsman House Plans
- Northwest Floor Plans
- Shingle House Plans
- Narrow Lot House Plans
- View Lot (Rear) Plans