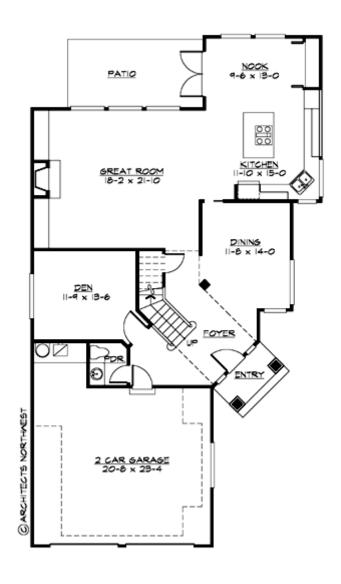

#### **MAIN FLOOR**

#### **Area Summary**

Total Area: 2967 Sq. Ft.

Main Floor: 1366 Sq. Ft.

Upper Floor: 1601 Sq. Ft.

Garage Floor: 548 Sq. Ft.