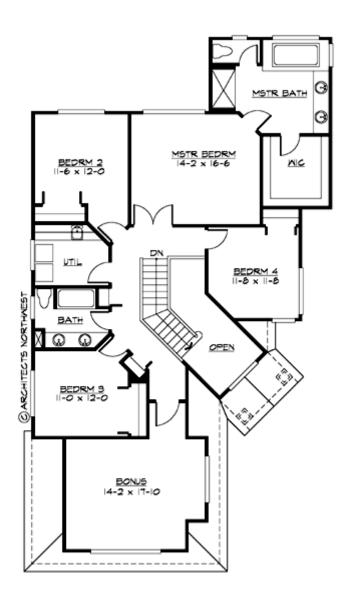

#### **UPPER FLOOR**

#### **Area Summary**

Total Area: 2967 Sq. Ft.

Main Floor: 1366 Sq. Ft.

Upper Floor: 1601 Sq. Ft.

Garage Floor: 548 Sq. Ft.