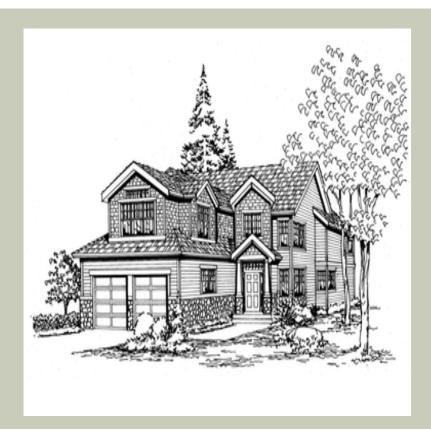

Total Area: **2967 Sq. Ft.** Garage Area: **548 Sq. Ft.** 

Garage Size: 2
Stories: 2
Bedrooms: 4
Full Baths: 2
Half Baths: 1
Width: 39`-0"
Depth: 67`-0"
Height: 27`-6"

Foundation: Crawl Space



#### **MAIN FLOOR**



#### **UPPER FLOOR**



#### **PLAN DETAILS**

#### **Area Summary**

Total Area: 2967 Sq. Ft.

Main Floor: 1366 Sq. Ft.

Upper Floor: 1601 Sq. Ft.

Garage Floor: 548 Sq. Ft.

#### **General Information**

Stories: 2
Width: 39`-0"
Depth: 67`-0"
Height: 27`-6"

### **Architectural Style**

Craftsman Northwest Shingle

### **Number of Rooms**

Bedrooms: 4
Full Baths: 2
Half Baths: 1

# **Garage**

Garage Size: 2
Garage Door Location: Front

## **Roof Pitches**

Primary: **8:12** 

# **Wall Heights**

Main: **9-0**" Upper: **8-0**"

# **Foundation Type**

Crawl Space

# **Roof Framing**

Trusses

#### **Floor Load**

Live (lbs): **40 PSF**Dead (lbs): **10 PSF** 

#### **Roof Load**

Live (lbs): 25 PSF
Dead (lbs): 15 PSF
Wind: 85 MPH

### **Design Features**

- Bonus S