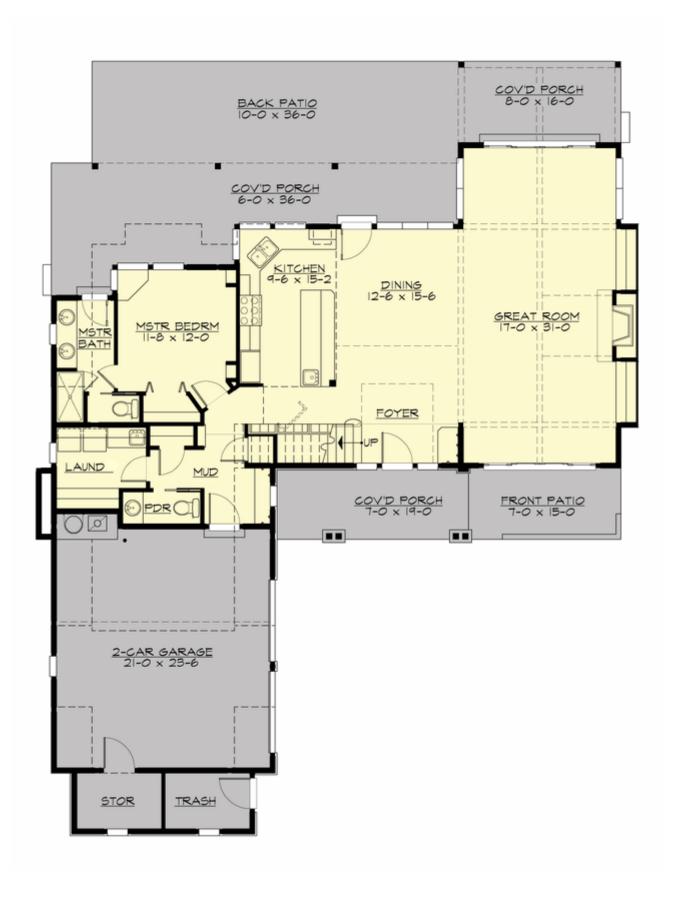

#### MAIN FLOOR

# Total Area: 2546 Sq. Ft. Main Floor: 1536 Sq. Ft. Upper Floor: 1010 Sq. Ft. Garage Floor: 646 Sq. Ft.