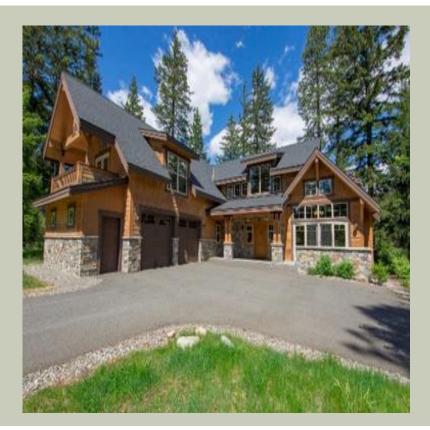

Total Area: **2546 Sq. Ft.** Garage Area: **646 Sq. Ft.** Garage Size: **2** Stories: **2** Bedrooms : **4** Full Baths : **3** Half Baths : **1** Width : **59`-6**" Depth : **76`-0**" Height : **26`-0**" Foundation : **Crawl Space** 



#### MAIN FLOOR



#### **UPPER FLOOR**



#### PLAN DETAILS

#### **Area Summary**

# Total Area: 2546 Sq. Ft. Main Floor: 1536 Sq. Ft. Upper Floor: 1010 Sq. Ft. Garage Floor: 646 Sq. Ft.

## **General Information**

 Stories:
 2

 Width:
 **59`-6"** 

 Depth:
 **76`-0"** 

 Height:
 **26`-0"**

## **Architectural Style**

Craftsman Lodge Shingle

#### Number of Rooms

Bedrooms:4Full Baths:3Half Baths:1

#### <u>Garage</u>

| Garage Size:          | - |
|-----------------------|---|
| Garage Door Location: | 9 |

#### 2 Side

#### **Roof Pitches**

| Primary:   | 8:12  |
|------------|-------|
| Secondary: | 12:12 |

#### **Wall Heights**

| Main:  | <b>9-0</b> " |
|--------|--------------|
| Upper: | <b>8-0</b> " |

#### **Foundation Type**

Crawl Space

#### **Roof Framing**

Combinat