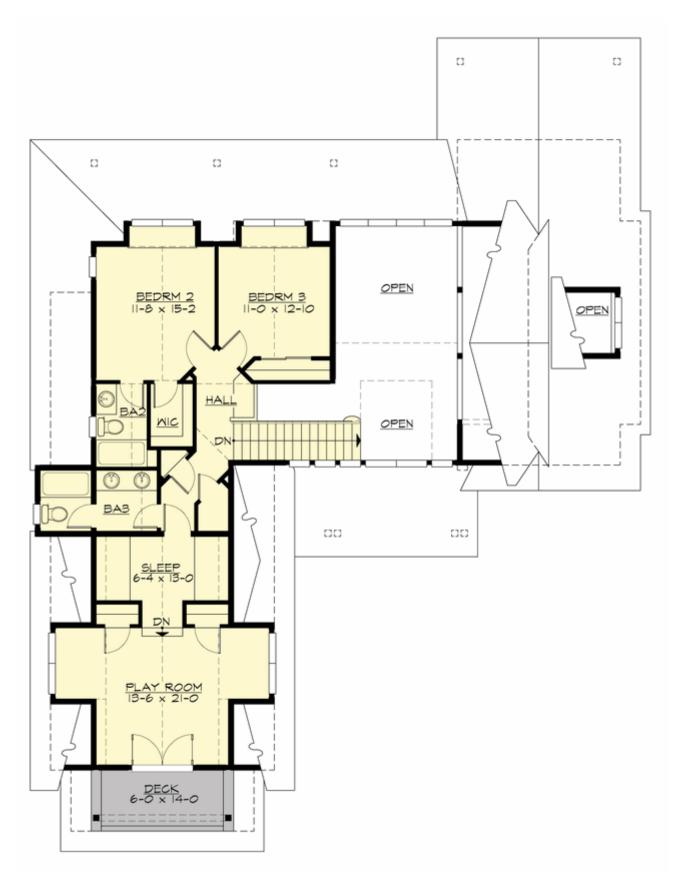

#### **UPPER FLOOR**

# Total Area: 2546 Sq. Ft. Main Floor: 1536 Sq. Ft. Upper Floor: 1010 Sq. Ft. Garage Floor: 646 Sq. Ft.