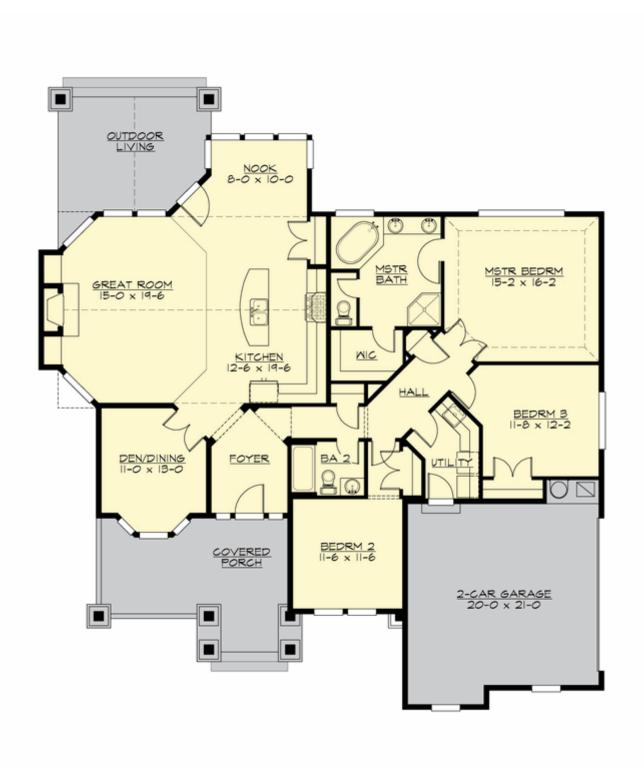

#### **MAIN FLOOR**

#### **Area Summary**

Total Area: 1951 Sq. Ft.

Main Floor: 1951 Sq. Ft.

Garage Floor: 435 Sq. Ft.

#### **Number of Rooms**

Bedrooms: 3
Full Baths: 2