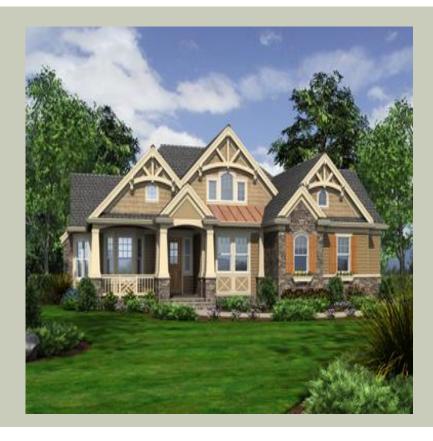

# **REDSTONE - R1880B2S-1**

Total Area: **1951 Sq. Ft.** Garage Area: **435 Sq. Ft.** 

Garage Size: 2
Stories: 1
Bedrooms: 3
Full Baths: 2
Half Baths:
Width: 59`-0"
Depth: 65`-0"

Height: 24'-0"

Foundation: Crawl Space

### **Architectural Style**

Cottage Lodge Traditional