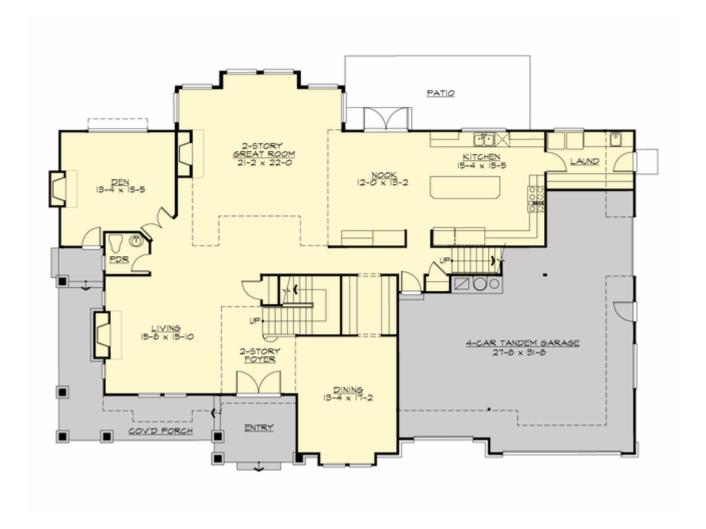

#### **MAIN FLOOR**

#### **Area Summary**

Total Area: 4768 Sq. Ft.

Main Floor: 2331 Sq. Ft.

Upper Floor: 2437 Sq. Ft.

Garage Floor: 872 Sq. Ft.