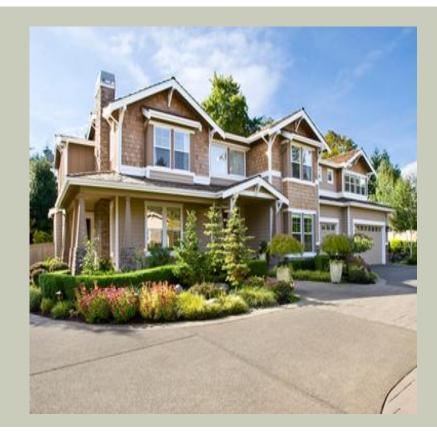

Total Area: **4768 Sq. Ft.** Garage Area: **872 Sq. Ft.** 

Garage Size: 4
Stories: 2
Bedrooms: 4
Full Baths: 4
Half Baths: 1
Width: 78`-0"
Depth: 53`-0"

Height: 23`-6"

Foundation: Crawl Space



#### **MAIN FLOOR**



#### **UPPER FLOOR**



#### **PLAN DETAILS**

#### **Area Summary**

Total Area: 4768 Sq. Ft.

Main Floor: 2331 Sq. Ft.

Upper Floor: 2437 Sq. Ft.

Garage Floor: 872 Sq. Ft.

#### **General Information**

Stories: 2
Width: 78`-0"
Depth: 53`-0"
Height: 23`-6"

#### **Architectural Style**

Craftsman Northwest Shotgun

### **Number of Rooms**

Bedrooms: 4
Full Baths: 4
Half Baths: 1

# **Garage**

Garage Size: 4
Garage Door Location: Front
Garage Type: Tandem

## **Roof Pitches**

Primary: **3:12** Secondary: **6:12** 

#### **Wall Heights**

Main: **9-0**" Upper: **8-0**"

# **Foundation Type**

Crawl Space

#### **Roof Framing**

Trusses

#### **Floor Load**

Live (lbs): **40 PSF**Dead (lbs): **10 PSF** 

#### **Roof Load**

Live (lbs): 25 PSF
Dead (lbs): 15 PSF
W