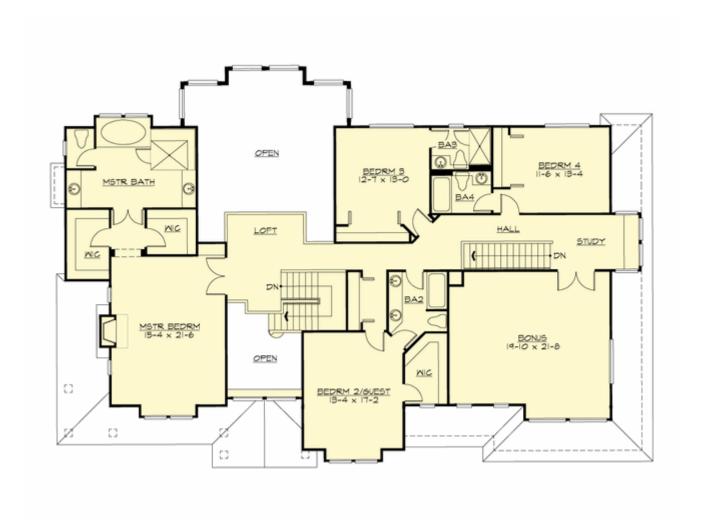

#### **UPPER FLOOR**

#### **Area Summary**

Total Area: 4768 Sq. Ft.

Main Floor: 2331 Sq. Ft.

Upper Floor: 2437 Sq. Ft.

Garage Floor: 872 Sq. Ft.