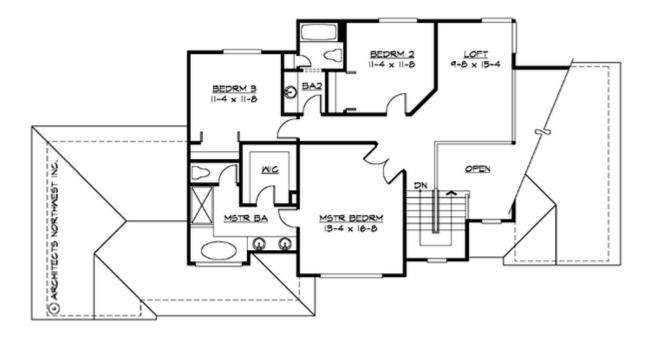

#### MAIN FLOOR

**UPPER FLOOR** 

# Total Area: 2340 Sq. Ft. Main Floor: 1258 Sq. Ft. Upper Floor: 1082 Sq. Ft. Garage Floor: 664 Sq. Ft.

#### **Design Features**

- Bonus Space @ & Upper Floor
- Den/Office
- Great Room
- Laundry Room @ Main Floor
- Master Bedroom @ Upper Floor Front
- Craftsman House Plans
- Northwest Floor Plans
- Traditional House Plans
- Small House Plans
- Wide Lot House Plans