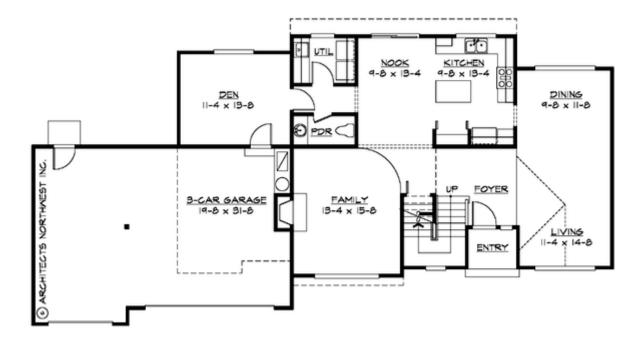

#### MAIN FLOOR

**UPPER FLOOR** 

# Total Area: 2340 Sq. Ft. Main Floor: 1258 Sq. Ft. Upper Floor: 1082 Sq. Ft. Garage Floor: 664 Sq. Ft.

#### **Design Features**

- Bonus Space @ & Upper Floor
- Den/Office
- Great Room
- Laundry Room @ Main Floor
- Master Bedroom @ Upper Floor Front
- Craftsman House Plans
- Northwest Floor Plans
- Traditional House Plans
- Small House Plans
- Wide Lot House Plans