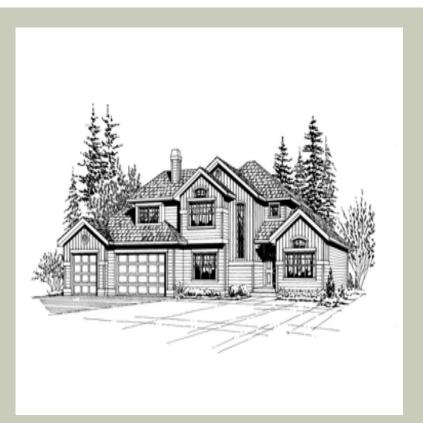

Total Area: **2340 Sq. Ft.** Garage Area: **664 Sq. Ft.** Garage Size: **3** Stories: **2** Bedrooms : **3** Full Baths : **2** Half Baths : **1** Width : **72`-0"** Depth : **38`-0"** Height : **26`-0"** Foundation : **Crawl Space** 



#### MAIN FLOOR





**UPPER FLOOR** 

#### PLAN DETAILS

#### **Area Summary**

# Total Area: 2340 Sq. Ft. Main Floor: 1258 Sq. Ft. Upper Floor: 1082 Sq. Ft. Garage Floor: 664 Sq. Ft.

### **General Information**

 Stories:
 2

 Width:
 72`-0"

 Depth:
 38`-0"

 Height:
 26`-0"

## **Architectural Style**

Craftsman Northwest Traditional

### Number of Rooms

Bedrooms:3Full Baths:2Half Baths:1

#### **Garage**

Garage Size: Garage Door Location:

#### 3 Front

#### **Roof Pitches**

Primary:

**8:12** 

#### **Wall Heights**

| Main:  | 8-0" |
|--------|------|
| Upper: | 8-0" |

#### **Foundation Type**

Crawl Space

#### **Roof Framing**

Combination

#### **Floor Load**

| Live (lbs): | <b>40 PSF</b> |
|-------------|---------------|
| Dead (lbs): | 10 PSF        |

### **Roof Load**