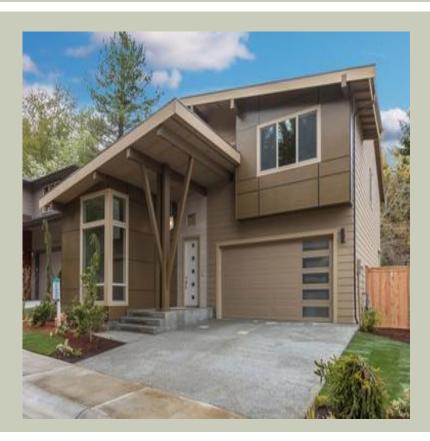

## **Architectural Style**

Contemporary Modern Northwest

#### **Design Features**

- Bonus Space @ & Upper Floor
- Den/Office
- Rear Porch
- Great Room
- Laundry Room @ & Upper Floor
- Master Bedroom @ Upper Floor Rear
- Contemporary Home Plans
- Modern Home Plans
- Northwest Floor Plans
- Narrow Lot House Plans
- Small House Plans