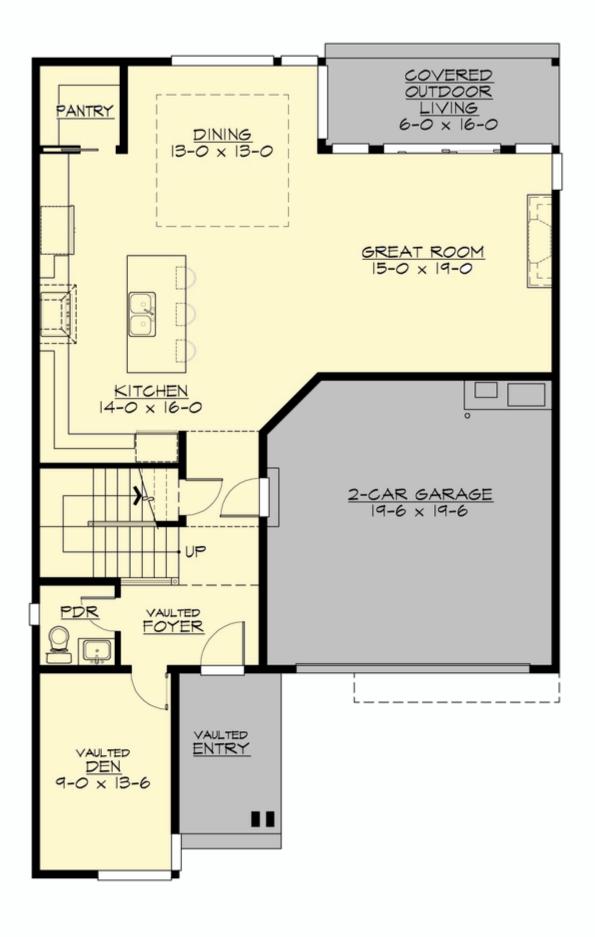

# Total Area: 2495 Sq. Ft. Main Floor: 1150 Sq. Ft. Upper Floor: 1345 Sq. Ft. Garage Floor: 405 Sq. Ft.

#### <u>Garage</u>

| Garage Size:          | 2     |
|-----------------------|-------|
| Garage Door Location: | Front |

#### **Design Features**

- Bonus Space @ & Upper Floor
- Den/Office
- Rear Porch
- Great Room
- Laundry Room @ & Upper Floor
- Master Bedroom @ Upper Floor Rear
- Contemporary Home Plans
- Modern Home Plans
- Northwest Floor Plans
- Narrow Lot House Plans
- Small House Plans