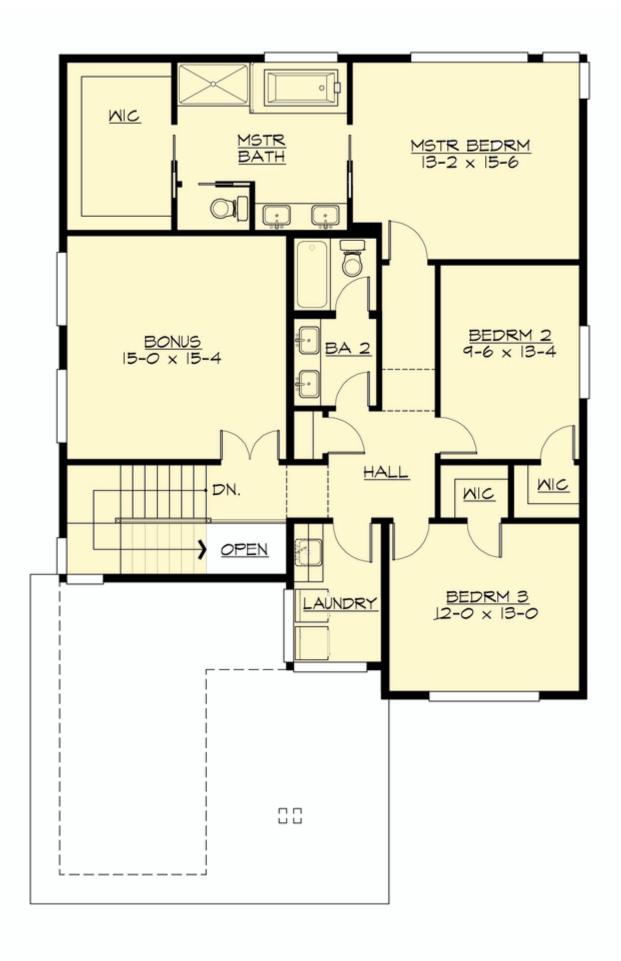

# Total Area: 2495 Sq. Ft. Main Floor: 1150 Sq. Ft. Upper Floor: 1345 Sq. Ft. Garage Floor: 405 Sq. Ft.

## Number of Rooms

Bedrooms:3Full Baths:2Half Baths:1

#### **Design Features**

- Bonus Space @ & Upper Floor
- Den/Office
- Rear Porch
- Great Room
- Laundry Room @ & Upper Floor
- Master Bedroom @ Upper Floor Rear
- Contemporary Home Plans
- Modern Home Plans
- Northwest Floor Plans
- Narrow Lot House Plans
- Small House Plans