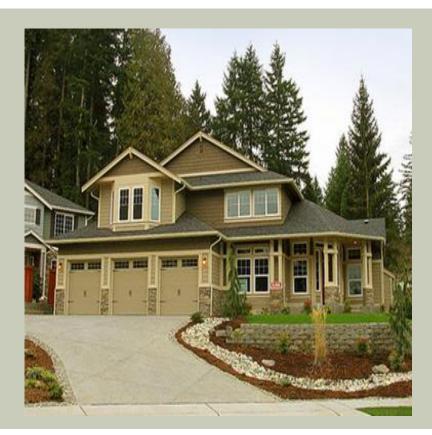

Total Area: **3225 Sq. Ft.** Garage Area: **830 Sq. Ft.** Garage Size: **3** Stories: **2** Bedrooms : **4** Full Baths : **2** Half Baths : **1** Width : **62`-0**" Depth : **56`-0**" Height : **27`-6**" Foundation : **Crawl Space** 



MAIN FLOOR





**UPPER FLOOR** 

#### PLAN DETAILS

#### **Area Summary**

# Total Area: 3225 Sq. Ft. Main Floor: 1650 Sq. Ft. Upper Floor: 1575 Sq. Ft. Garage Floor: 830 Sq. Ft.

## **General Information**

 Stories:
 2

 Width:
 62`-0"

 Depth:
 56`-0"

 Height:
 27`-6"

# **Architectural Style**

Craftsman Northwest Shingle

### Number of Rooms

Bedrooms:4Full Baths:2Half Baths:1

#### **Garage**

Garage Size: Garage Door Location:

#### 3 Front

#### **Roof Pitches**

Primary:

6:12

#### **Wall Heights**

| Main:  | <b>9-0</b> " |
|--------|--------------|
| Upper: | 8-0"         |

#### **Foundation Type**

Crawl Space

#### **Roof Framing**

Trusses

# **Floor Load**

| Live (lbs): | <b>40 PSF</b> |
|-------------|---------------|
| Dead (lbs): | 10 PSF        |

## **Roof Load**