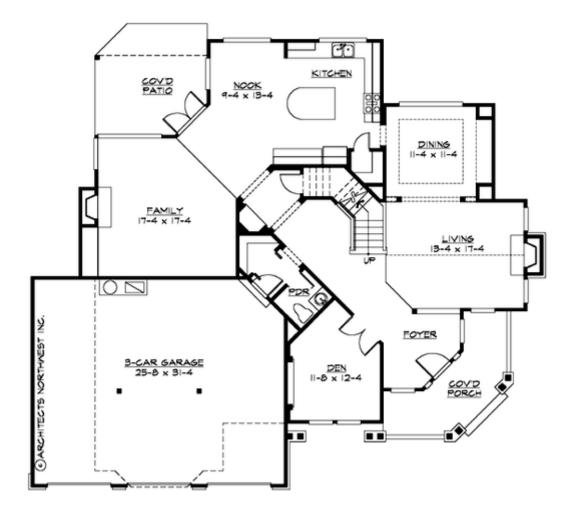

MAIN FLOOR

**UPPER FLOOR** 

# Total Area: 3225 Sq. Ft. Main Floor: 1650 Sq. Ft. Upper Floor: 1575 Sq. Ft. Garage Floor: 830 Sq. Ft.

#### **Design Features**

- Bonus Space @ & Upper Floor
- Den/Office
- Front Porch
- Great Room
- Laundry Room @ & Upper Floor
- Master Bedroom @ Upper Floor Front
- Craftsman House Plans
- Northwest Floor Plans
- Shingle House Plans
- View Lot (Rear) Plans
- Wide Lot House Plans