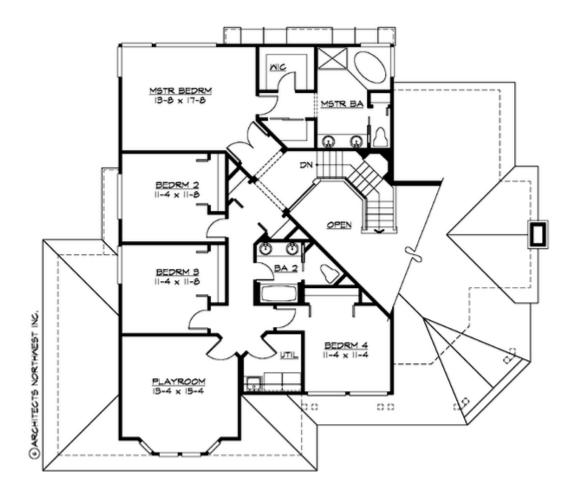

MAIN FLOOR

**UPPER FLOOR** 

# Total Area: 3225 Sq. Ft. Main Floor: 1650 Sq. Ft. Upper Floor: 1575 Sq. Ft. Garage Floor: 830 Sq. Ft.

#### **Design Features**

- Bonus Space @ & Upper Floor
- Den/Office
- Front Porch
- Great Room
- Laundry Room @ & Upper Floor
- Master Bedroom @ Upper Floor Front
- Craftsman House Plans
- Northwest Floor Plans
- Shingle House Plans
- View Lot (Rear) Plans
- Wide Lot House Plans