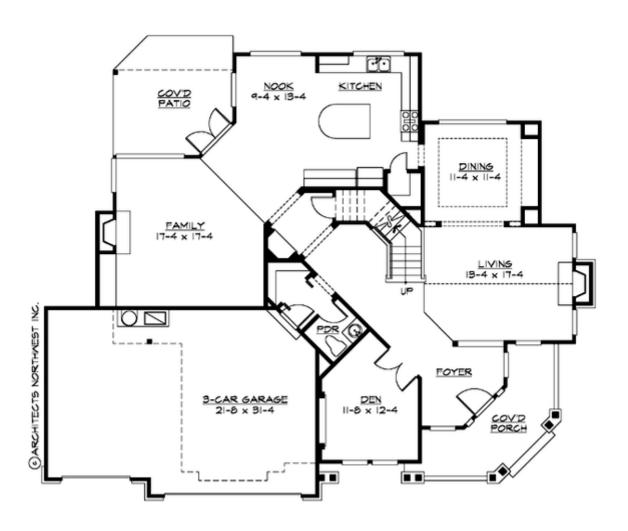

#### **MAIN FLOOR**

#### **Area Summary**

Total Area: 3025 Sq. Ft.

Main Floor: 1650 Sq. Ft.

Upper Floor: 1375 Sq. Ft.

Garage Floor: 670 Sq. Ft.