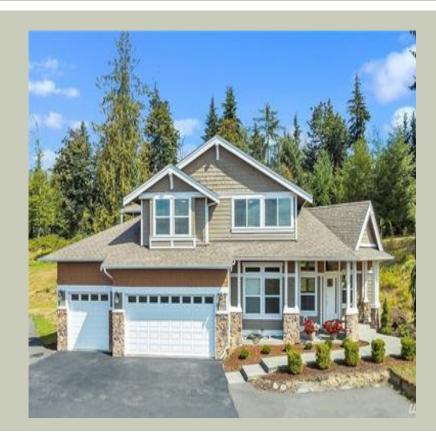

Total Area: **3025 Sq. Ft.** Garage Area: **670 Sq. Ft.** 

Garage Size: 3
Stories: 2
Bedrooms: 3
Full Baths: 2
Half Baths: 1
Width: 62`-0"
Depth: 52`-0"
Height: 26`-6"

Foundation: Crawl Space

# **Architectural Style**

Craftsman Northwest Shingle