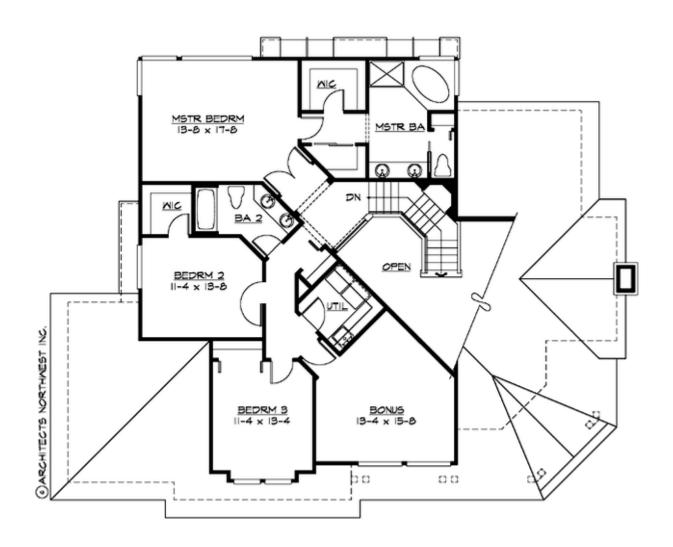

#### **UPPER FLOOR**

#### **Area Summary**

Total Area: 3025 Sq. Ft.

Main Floor: 1650 Sq. Ft.

Upper Floor: 1375 Sq. Ft.

Garage Floor: 670 Sq. Ft.

### **Number of Rooms**

Bedrooms: 3
Full Baths: 2
Half Baths: 1