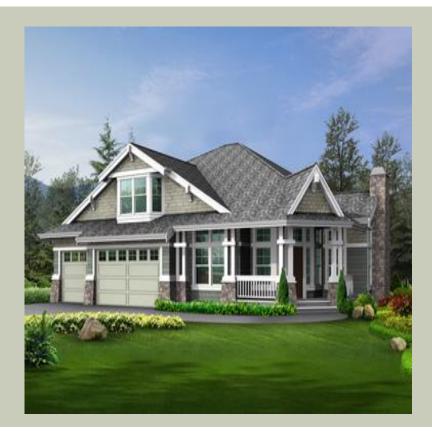

# **Architectural Style**

Craftsman Northwest Shingle

Total Area: **2800 Sq. Ft.** Garage Area: **670 Sq. Ft.** Garage Size: **3** Stories: **2** Bedrooms : **3** Full Baths : **2** Half Baths : **1** Width : **62`-0**" Depth : **52`-0**" Height : **26`-6**" Foundation : **Crawl Space** 