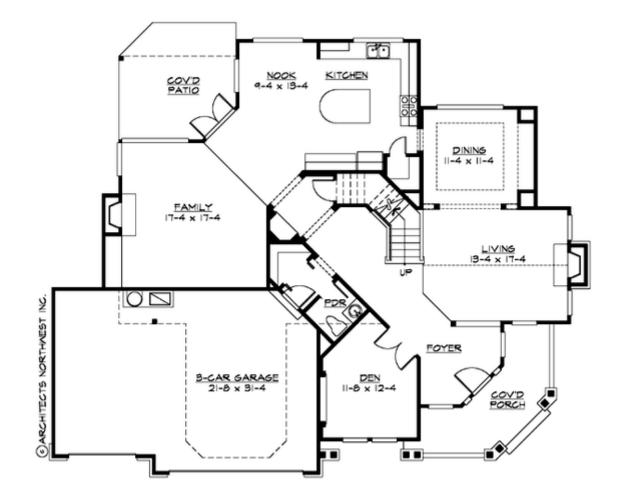

MAIN FLOOR

**UPPER FLOOR** 

# Total Area: 2800 Sq. Ft. Main Floor: 1650 Sq. Ft. Upper Floor: 1150 Sq. Ft. Garage Floor: 670 Sq. Ft.

#### **Design Features**

- Den/Office
- Front Porch
- Great Room
- Laundry Room @ & Upper Floor
- Master Bedroom @ Upper Floor Rear
- Craftsman House Plans
- Northwest Floor Plans
- Shingle House Plans
- Small House Plans
- View Lot (Rear) Plans