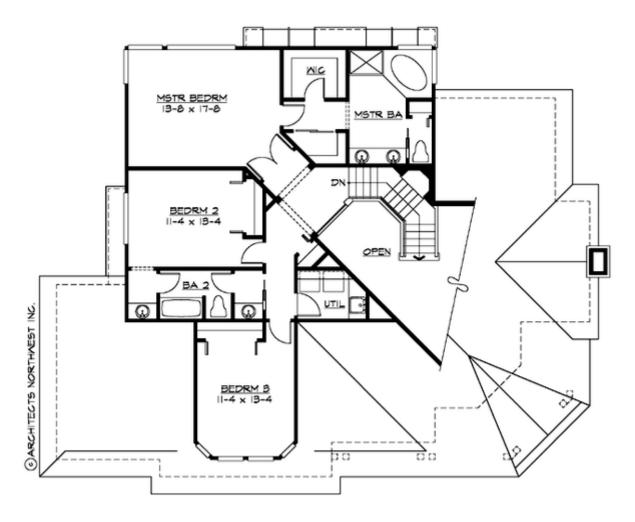

MAIN FLOOR

**UPPER FLOOR** 

# Total Area: 2800 Sq. Ft. Main Floor: 1650 Sq. Ft. Upper Floor: 1150 Sq. Ft. Garage Floor: 670 Sq. Ft.

## Number of Rooms

Bedrooms:3Full Baths:2Half Baths:1

#### **Design Features**

- Den/Office
- Front Porch
- Great Room
- Laundry Room @ & Upper Floor
- Master Bedroom @ Upper Floor Rear
- Craftsman House Plans
- Northwest Floor Plans
- Shingle House Plans
- Small House Plans
- View Lot (Rear) Plans