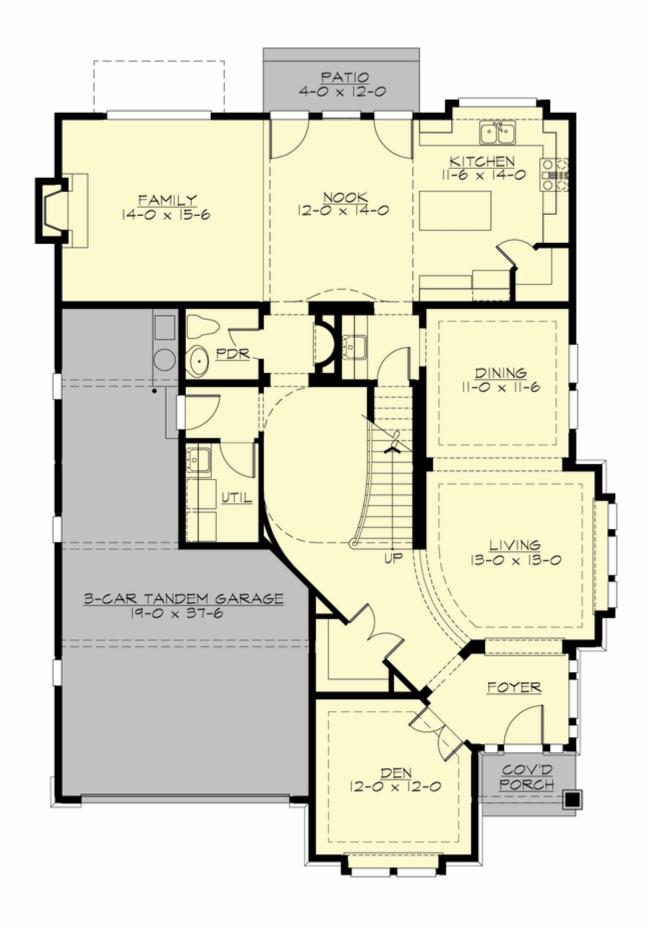

MAIN FLOOR

**UPPER FLOOR** 

# Total Area: 3494 Sq. Ft. Main Floor: 1651 Sq. Ft. Upper Floor: 1843 Sq. Ft. Garage Floor: 552 Sq. Ft.

## Number of Rooms

Bedrooms:4Full Baths:3Half Baths:1

#### **Design Features**

- Bonus Space @ & Upper Floor
- Den/Office
- Front Porch
- Great Room
- Laundry Room @ Main Floor
- Master Bedroom @ Upper Floor Rear
- Craftsman House Plans
- Northwest Floor Plans
- Shingle House Plans
- Narrow Lot House Plans
- View Lot (Rear) Plans