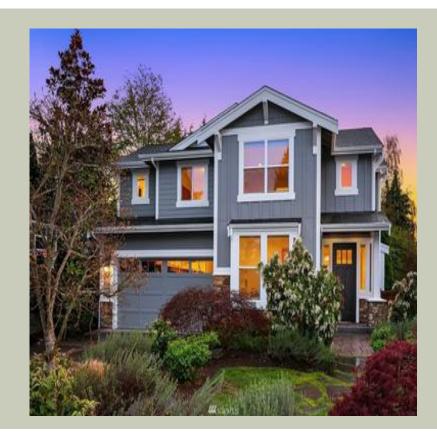

# **Architectural Style**

Craftsman Northwest Shingle

#### **Design Features**

- Bonus Space @ & Upper Floor
- Den/Office
- Front Porch
- Great Room
- Laundry Room @ Main Floor
- Master Bedroom @ Upper Floor Rear
- Craftsman House Plans
- Northwest Floor Plans
- Shingle House Plans
- Narrow Lot House Plans
- View Lot (Rear) Plans