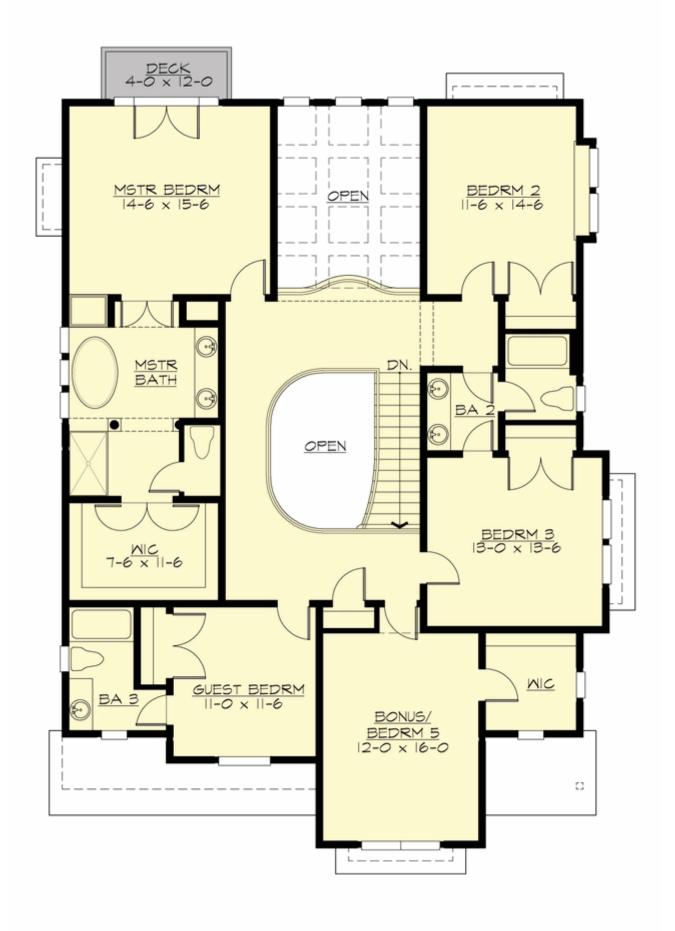

MAIN FLOOR

**UPPER FLOOR** 

# Total Area: 3494 Sq. Ft. Main Floor: 1651 Sq. Ft. Upper Floor: 1843 Sq. Ft. Garage Floor: 552 Sq. Ft.

## Number of Rooms

Bedrooms:4Full Baths:3Half Baths:1

#### **Design Features**

- Bonus Space @ & Upper Floor
- Den/Office
- Front Porch
- Great Room
- Laundry Room @ Main Floor
- Master Bedroom @ Upper Floor Rear
- Craftsman House Plans
- Northwest Floor Plans
- Shingle House Plans
- Narrow Lot House Plans
- View Lot (Rear) Plans