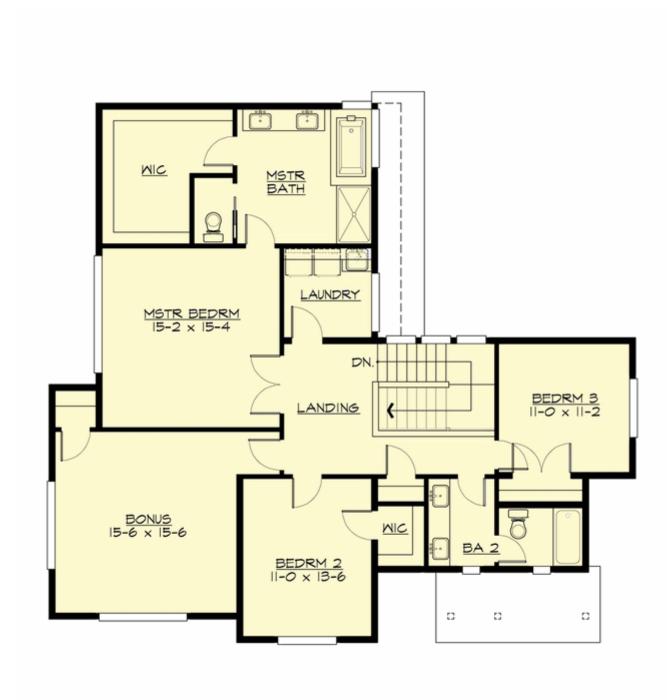

#### **UPPER FLOOR**

**LOWER FLOOR** 

#### **Area Summary**

| Total Area:   | 3045 Sq. Ft. |
|---------------|--------------|
| Main Floor:   | 1366 Sq. Ft. |
| Upper Floor:  | 1488 Sq. Ft. |
| Lower Floor:  | 191 Sq. Ft.  |
| Garage Floor: | 515 Sq. Ft.  |