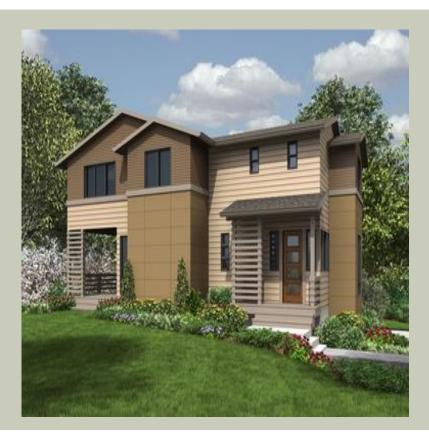

### **Architectural Style**

Contemporary Modern Northwest

### **Design Features**

- Bonus Space @ & Upper Floor
- Den/Office
- Rear Porch
- Great Room
- Laundry Room @ & Upper Floor
- Master Bedroom @ Upper Floor Rear
- Contemporary Home Plans
- Modern Home Plans
- Northwest Floor Plans