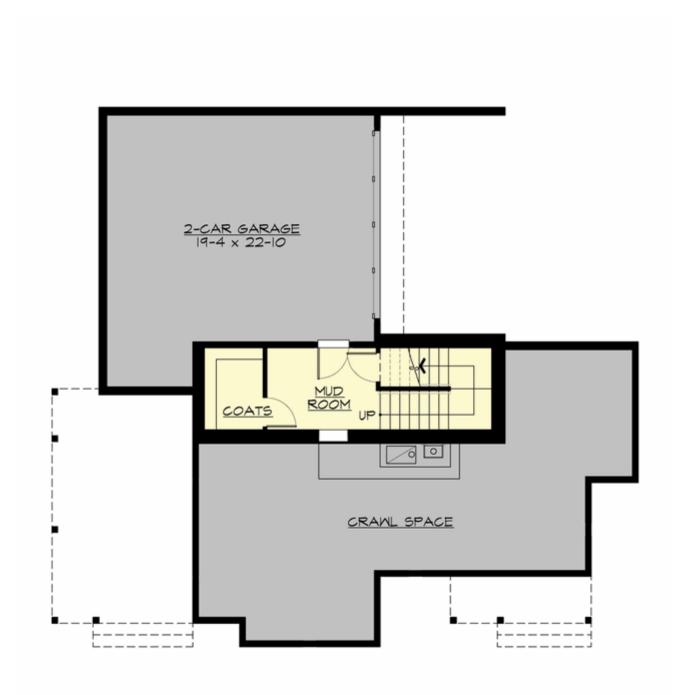

#### **UPPER FLOOR**

**LOWER FLOOR** 

#### **Area Summary**

| Total Area:   | 3045 Sq. Ft. |
|---------------|--------------|
| Main Floor:   | 1366 Sq. Ft. |
| Upper Floor:  | 1488 Sq. Ft. |
| Lower Floor:  | 191 Sq. Ft.  |
| Garage Floor: | 515 Sq. Ft.  |

#### **Garage**

Garage Size: Garage Door Location: Garage Type: