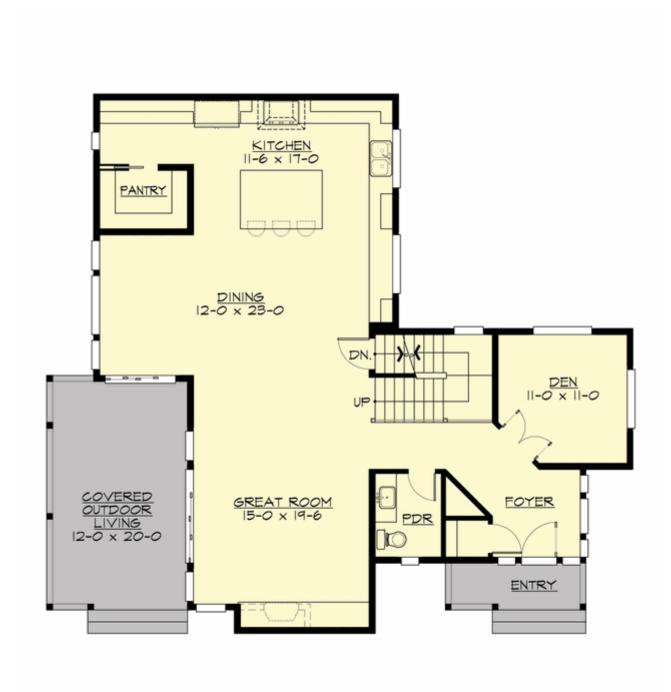

MAIN FLOOR

#### **Area Summary**

| Total Area:   | 3045 Sq. Ft. |
|---------------|--------------|
| Main Floor:   | 1366 Sq. Ft. |
| Upper Floor:  | 1488 Sq. Ft. |
| Lower Floor:  | 191 Sq. Ft.  |
| Garage Floor: | 515 Sq. Ft.  |