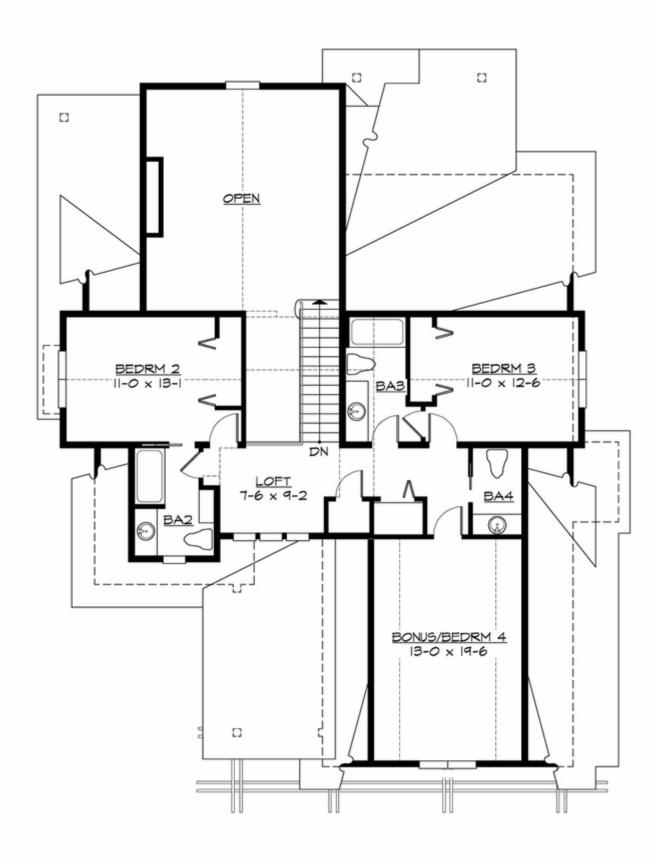

#### **UPPER FLOOR**

#### **Area Summary**

Total Area: 2512 Sq. Ft.

Main Floor: 1479 Sq. Ft.

Upper Floor: 1033 Sq. Ft.

Garage Floor: 474 Sq. Ft.