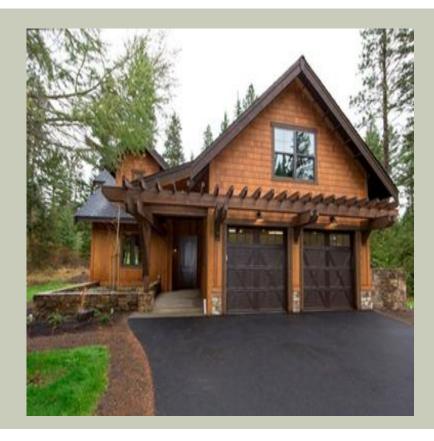

# **Architectural Style**

Craftsman Lodge Mountain

# **Garage**

Garage Size: 2
Garage Door Location: Front

### **Design Features**

- Suncadia Collection
- Front and Rear Porch
- Great Room
- Laundry Room @ Main Floor
- Master Bedroom @ Main Floor Rear
- Craftsman House Plans
- Lodge House Plans
- Mountain House Plans
- Vacation House Plans
- View Lot (Rear) Plans