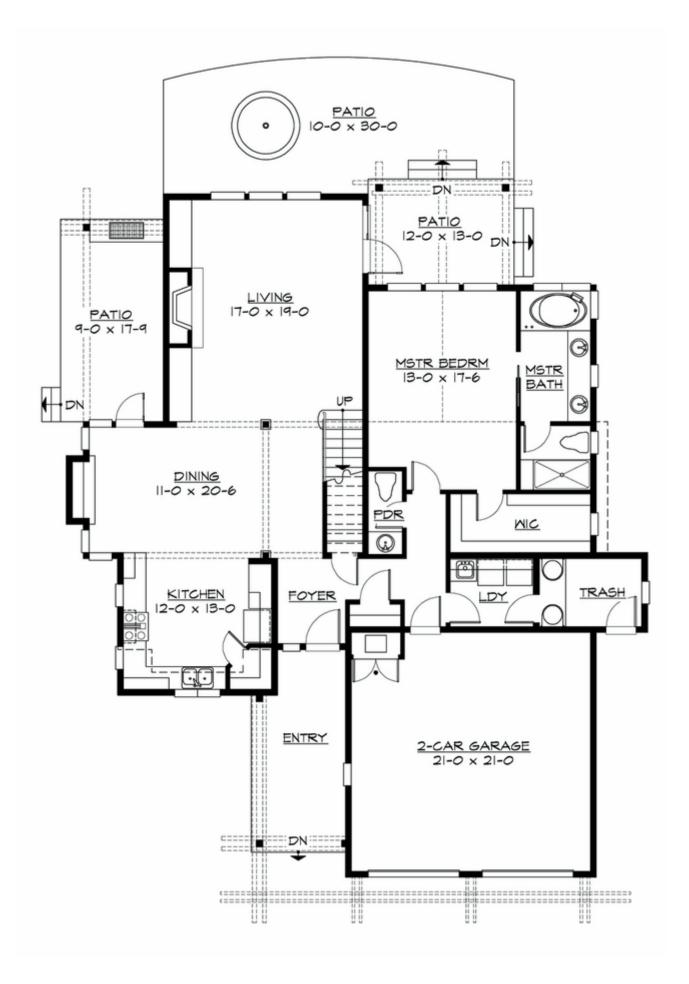

#### **MAIN FLOOR**

#### **Area Summary**

Total Area: 2512 Sq. Ft.

Main Floor: 1479 Sq. Ft.

Upper Floor: 1033 Sq. Ft.

Garage Floor: 474 Sq. Ft.