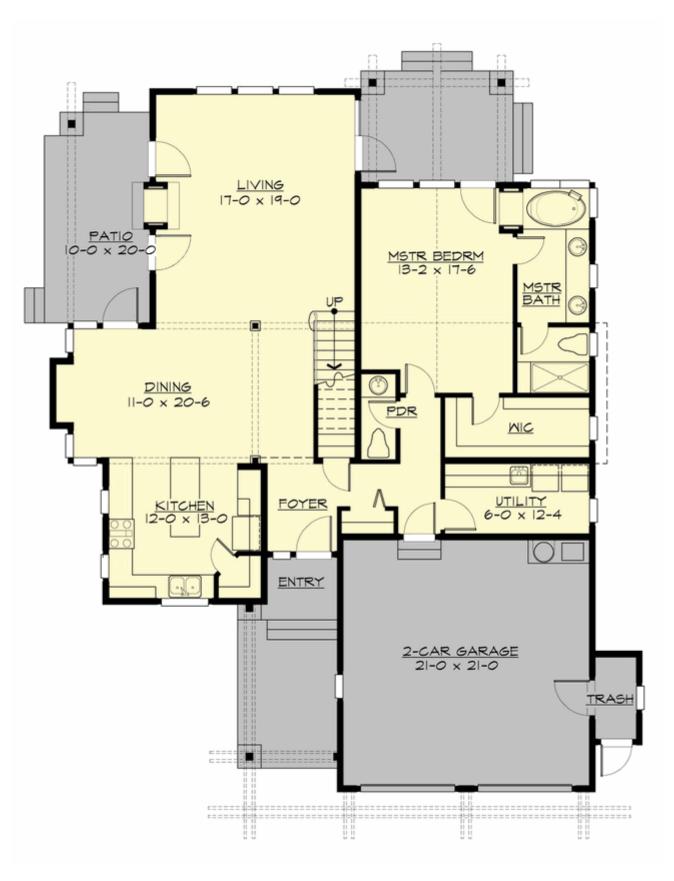

#### **MAIN FLOOR**

### **Area Summary**

Total Area: 2544 Sq. Ft.

Main Floor: 1511 Sq. Ft.

Upper Floor: 1033 Sq. Ft.

Garage Floor: 472 Sq. Ft.