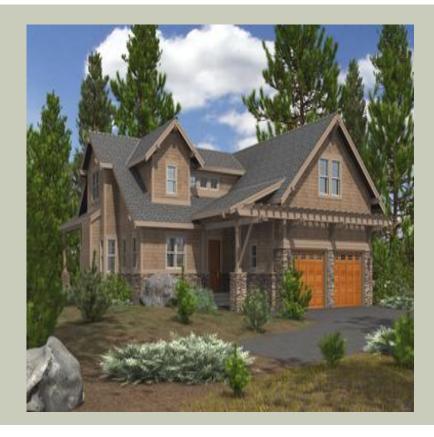

# **Architectural Style**

Craftsman Lodge Shingle

## **Design Features**

- Suncadia Collection
- Bonus Space @ & Upper Floor
- Rear Porch
- Great Room
- Laundry Room @ Main Floor
- Master Bedroom @ Main Floor Rear
- Craftsman House Plans
- Lodge House Plans
- Shingle House Plans
- Narrow Lot House Plans
- Vacation House Plans