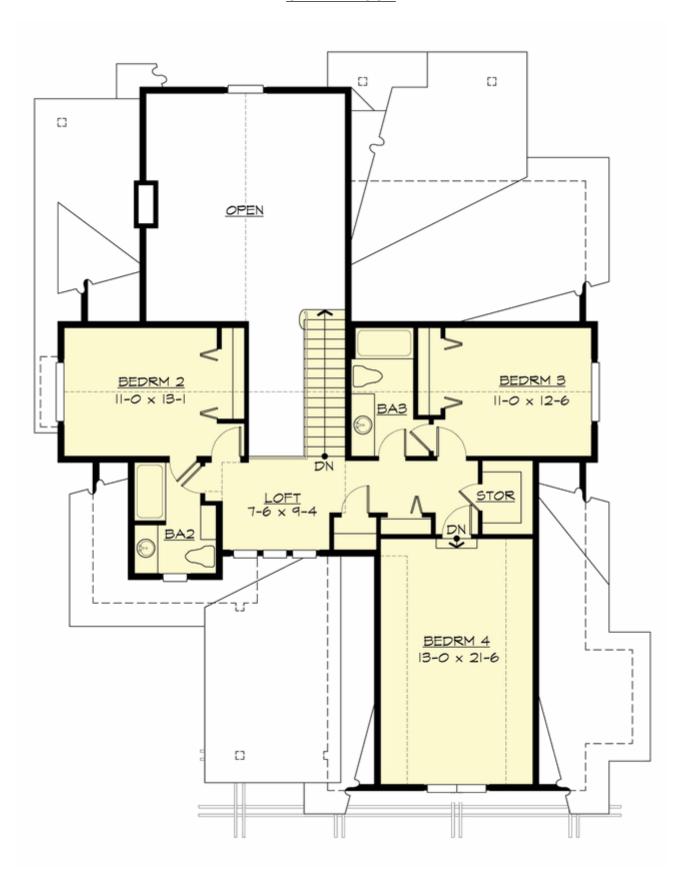

#### **UPPER FLOOR**

### **Area Summary**

Total Area: 2544 Sq. Ft.

Main Floor: 1511 Sq. Ft.

Upper Floor: 1033 Sq. Ft.

Garage Floor: 472 Sq. Ft.