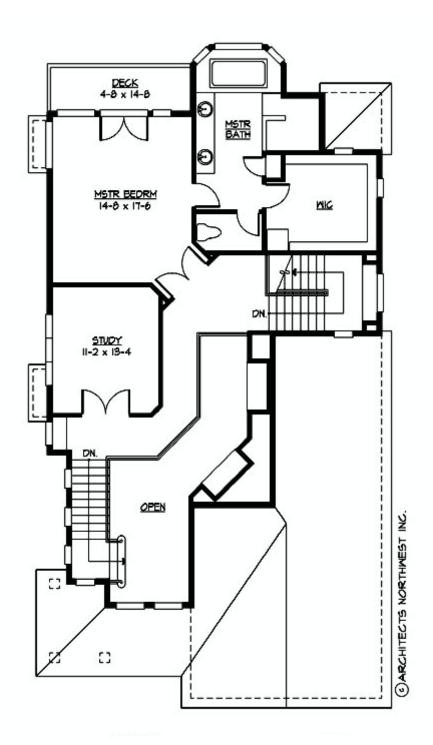

Total Area: **4441 Sq. Ft.** Garage Area: **598 Sq. Ft.** 

Garage Size: 3
Stories: 4
Bedrooms: 4
Full Baths: 3
Half Baths: 1
Width: 35`-0"
Depth: 69`-0"
Height: 23`-6"

Foundation: Basement



#### **MAIN FLOOR**



#### **UPPER FLOOR**



#### **LOWER FLOOR**



#### **THIRD FLOOR**



#### **PLAN DETAILS**

### **Area Summary**

Total Area: 4441 Sq. Ft.

Main Floor: 1532 Sq. Ft.

Upper Floor: 969 Sq. Ft.

3rd Floor: 860 Sq. Ft.

Lower Floor: 1050 Sq. Ft.

Garage Floor: 598 Sq. Ft.

#### **General Information**

Stories: 4

Width: **35`-0"**Depth: **69`-0"**Height: **23`-6"** 

# **Architectural Style**

Craftsman Northwest Shingle

# **Number of Rooms**

Bedrooms: 4
Full Baths: 3
Half Baths: 1

# **Garage**

Garage Size: 3
Garage Door Location: Front

Garage Type: Tandem

### **Roof Pitches**

Primary: **6:12** Secondary: **4:12** 

### **Wall Heights**

Main: 9-0"
Upper: 9-0"
Lower: 9-0"
Third: 8-0"

# **Foundation Type**

Daylight Basement

# **Roof Framing**

Trusses

#### **Floor Load**

Live (lbs): **40 PSF**Dead (lbs): **10 PSF** 

# **Roof Load**

Live (lbs): 2