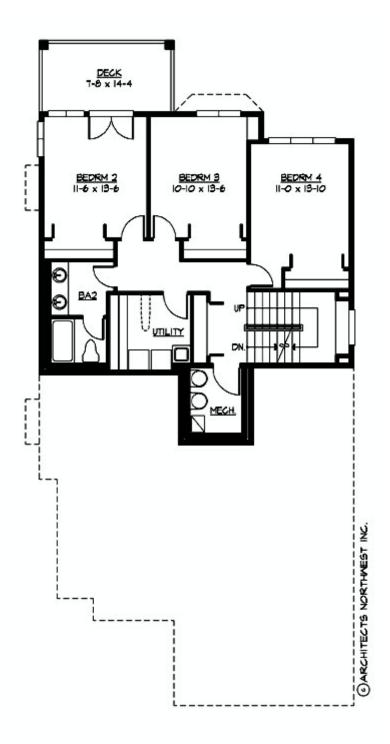

#### **UPPER FLOOR**

### **Area Summary**

Total Area: 4441 Sq. Ft.

Main Floor: 1532 Sq. Ft.

Upper Floor: 969 Sq. Ft.

3rd Floor: 860 Sq. Ft.

Lower Floor: 1050 Sq. Ft.

Garage Floor: 598 Sq. Ft.

# **Number of Rooms**

Bedrooms: 4
Full Baths: 3
Half Baths: 1