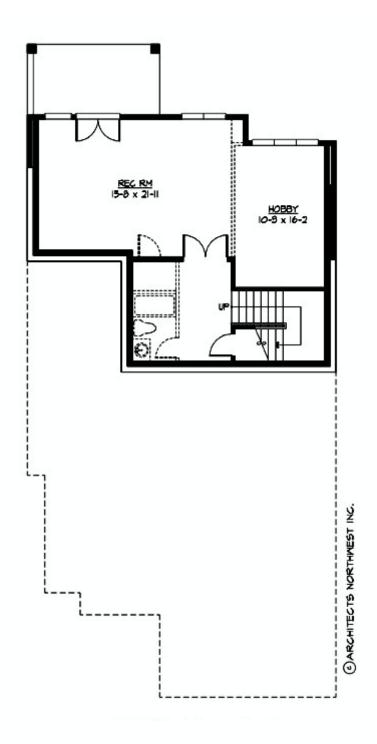

#### **THIRD FLOOR**

### **Area Summary**

Total Area: 4441 Sq. Ft.

Main Floor: 1532 Sq. Ft.

Upper Floor: 969 Sq. Ft.

3rd Floor: 860 Sq. Ft.

Lower Floor: 1050 Sq. Ft.

Garage Floor: 598 Sq. Ft.

### **Design Features**

- Bonus Space @ & Lower Floor
- Den/Office
- Rear Porch
- Great Room
- Laundry Room @ & Lower Floor
- Master Bedroom @ Upper Floor Front
- Craftsman House Plans
- Northwest Floor Plans
- Shingle House Plans
- Narrow Lot House Plans