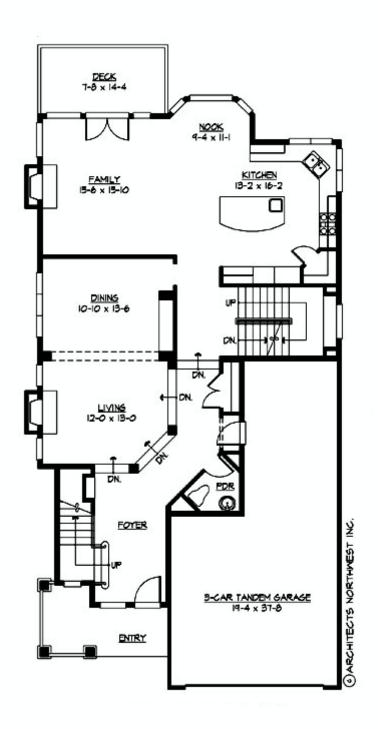

#### **MAIN FLOOR**

### **Area Summary**

Total Area: 4441 Sq. Ft.

Main Floor: 1532 Sq. Ft.

Upper Floor: 969 Sq. Ft.

3rd Floor: 860 Sq. Ft.

Lower Floor: 1050 Sq. Ft.

Garage Floor: 598 Sq. Ft.

# **Garage**

Garage Size: 3
Garage Door Location: Front

Garage Type: Tandem