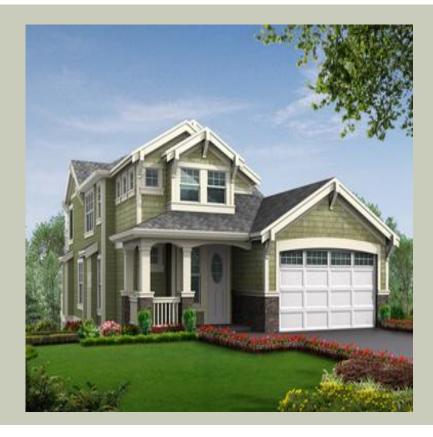

# **Architectural Style**

Craftsman Northwest Shingle

### **Design Features**

- Bonus Space @ & Lower Floor
- Den/Office
- Rear Porch
- Great Room
- Laundry Room @ & Lower Floor
- Master Bedroom @ Upper Floor Front
- Craftsman House Plans
- Northwest Floor Plans
- Shingle House Plans
- Narrow Lot House Plans