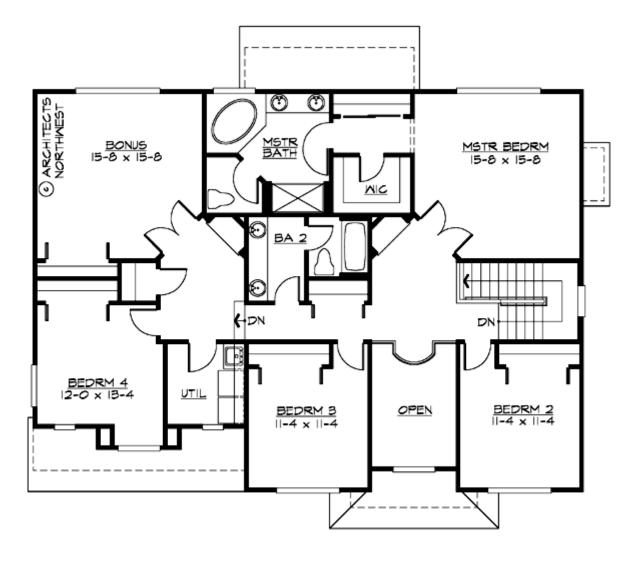

MAIN FLOOR

**UPPER FLOOR** 

# Total Area: 2970 Sq. Ft. Main Floor: 1280 Sq. Ft. Upper Floor: 1690 Sq. Ft. Garage Floor: 720 Sq. Ft.

## Number of Rooms

Bedrooms:4Full Baths:2Half Baths:1

#### **Design Features**

- Bonus Space @ & Upper Floor
- Great Room
- Laundry Room @ & Upper Floor
- Master Bedroom @ Upper Floor Rear
- Contemporary Home Plans
- Prairie Home Plans
- Shingle House Plans
- Small House Plans
- View Lot (Rear) Plans