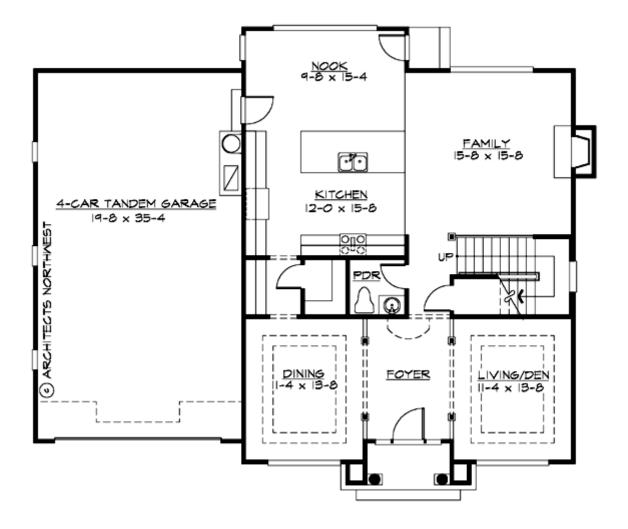

MAIN FLOOR

**UPPER FLOOR** 

# Total Area: 2970 Sq. Ft. Main Floor: 1280 Sq. Ft. Upper Floor: 1690 Sq. Ft. Garage Floor: 720 Sq. Ft.

#### <u>Garage</u>

Garage Size: Garage Door Location: Garage Type:

#### 4 Front Tandem