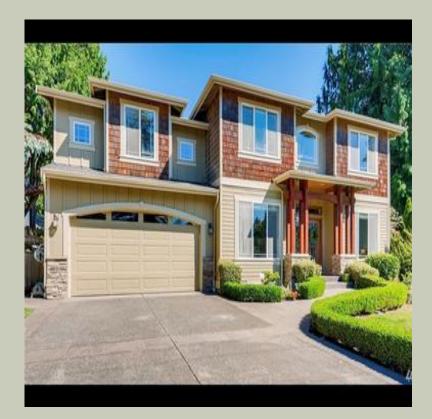

Total Area: **2970 Sq. Ft.** Garage Area: **720 Sq. Ft.** Garage Size: **4** Stories: **2** Bedrooms : **4** Full Baths : **2** Half Baths : **1** Width : **52`-0**" Depth : **44`-0**" Height : **25`-0**" Foundation : **Basement** 



MAIN FLOOR



**UPPER FLOOR** 



#### PLAN DETAILS

#### **Area Summary**

# Total Area: 2970 Sq. Ft. Main Floor: 1280 Sq. Ft. Upper Floor: 1690 Sq. Ft. Garage Floor: 720 Sq. Ft.

# **General Information**

 Stories:
 2

 Width:
 52`-0"

 Depth:
 44`-0"

 Height:
 25`-0"

# **Architectural Style**

Contemporary Prarie Shingle

## Number of Rooms

Bedrooms:4Full Baths:2Half Baths:1

#### <u>Garage</u>

Garage Size: Garage Door Location: Garage Type:

#### 4 Front Tandem

## **Roof Pitches**

Primary:

4:12

#### **Wall Heights**

| Main:  | <b>9-0</b> " |
|--------|--------------|
| Upper: | <b>9-0</b> " |

#### **Foundation Type**

Daylight Basement

#### **Roof Framing**

Trusses

# **Floor Load**

| Live (lbs): | <b>40 PSF</b> |
|-------------|---------------|
| Dead (lbs): | 10 PSF