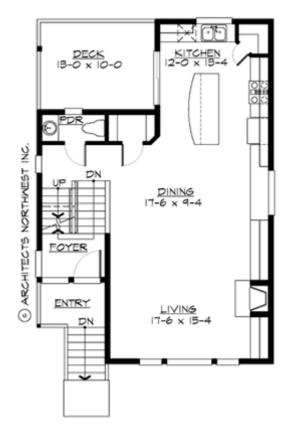

#### MAIN FLOOR

**UPPER FLOOR** 

#### **Area Summary**

| Total Area:   | 1981 Sq. Ft. |
|---------------|--------------|
| Main Floor:   | 790 Sq. Ft.  |
| Upper Floor:  | 805 Sq. Ft.  |
| Lower Floor:  | 386 Sq. Ft.  |
| Garage Floor: | 354 Sq. Ft.  |