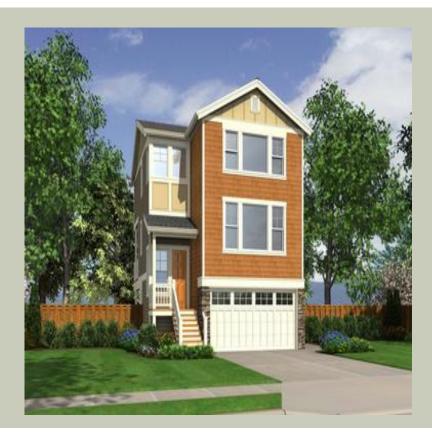

#### **Architectural Style**

Craftsman Northwest Shingle

Total Area: **1981 Sq. Ft.** Garage Area: **354 Sq. Ft.** Garage Size: **2** Stories: **3** Bedrooms : **4** Full Baths : **3** Half Baths : **1** Width : **26`-0**" Depth : **38`-0**" Height : **34`-6**" Foundation : **Slab** 