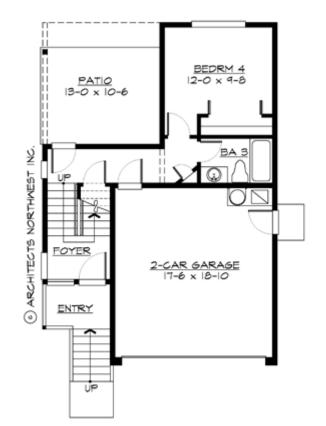

#### **LOWER FLOOR**

#### **Area Summary**

| Total Area:   | 1981 Sq. Ft. |
|---------------|--------------|
| Main Floor:   | 790 Sq. Ft.  |
| Upper Floor:  | 805 Sq. Ft.  |
| Lower Floor:  | 386 Sq. Ft.  |
| Garage Floor: | 354 Sq. Ft.  |