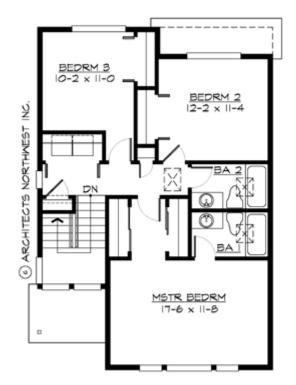

#### MAIN FLOOR

**UPPER FLOOR** 

#### **Area Summary**

| Total Area:   | 1981 Sq. Ft. |
|---------------|--------------|
| Main Floor:   | 790 Sq. Ft.  |
| Upper Floor:  | 805 Sq. Ft.  |
| Lower Floor:  | 386 Sq. Ft.  |
| Garage Floor: | 354 Sq. Ft.  |