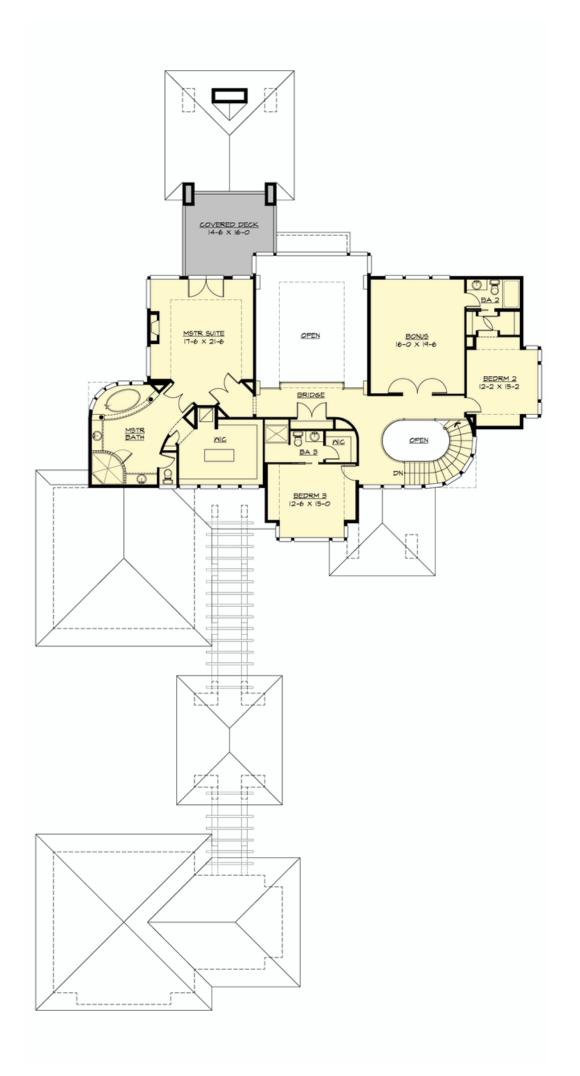

#### **UPPER FLOOR**

#### **Area Summary**

 Total Area:
 4750 Sq. Ft.

 Main Floor:
 2745 Sq. Ft.

 Upper Floor:
 2005 Sq. Ft.

 Garage Floor:
 1435 Sq. Ft.

### **Design Features**

- Best Selling Plans
- Bonus Space @ & Upper Floor
- Den/Office
- Rear Porch
- Great Room
- Laundry Room @ Main Floor
- Master Bedroom @ Upper Floor Rear
- Contemporary Home Plans
- Modern Home Plans
- Prairie Home Plans
- View Lot (Rear) Plans
- Wide Lot House Plans