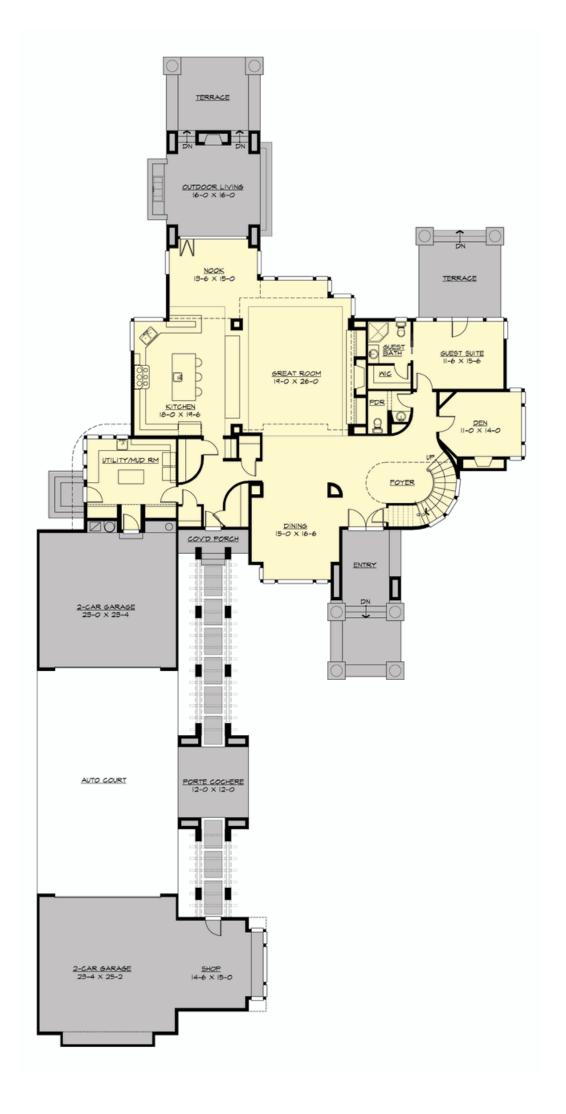

#### **MAIN FLOOR**

#### **Area Summary**

 Total Area:
 4750 Sq. Ft.

 Main Floor:
 2745 Sq. Ft.

 Upper Floor:
 2005 Sq. Ft.

 Garage Floor:
 1435 Sq. Ft.

### **Design Features**

- Best Selling Plans
- Bonus Space @ & Upper Floor
- Den/Office
- Rear Porch
- Great Room
- Laundry Room @ Main Floor
- Master Bedroom @ Upper Floor Rear
- Contemporary Home Plans
- Modern Home Plans
- Prairie Home Plans
- View Lot (Rear) Plans
- Wide Lot House Plans