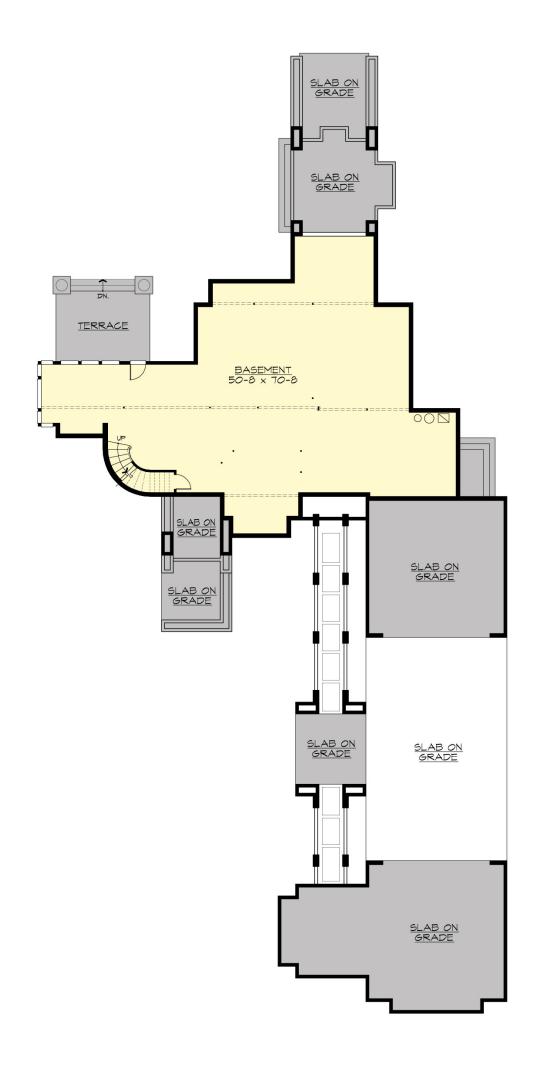

MAIN FLOOR

**UPPER FLOOR** 

**LOWER FLOOR** 

#### **Area Summary**

| Total Area:   | 5824 Sq. Ft. |
|---------------|--------------|
| Main Floor:   | 2160 Sq. Ft. |
| Upper Floor:  | 1504 Sq. Ft. |
| Lower Floor:  | 2160 Sq. Ft. |
| Garage Floor: | 1403 Sq. Ft. |

## Foundation Type

Daylight Basement