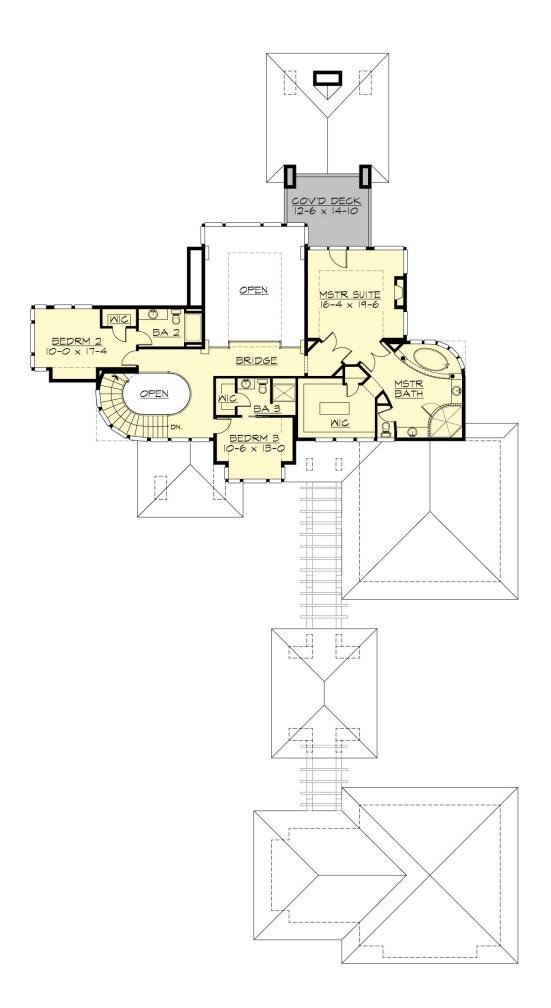

MAIN FLOOR

**UPPER FLOOR** 

**LOWER FLOOR** 

#### **Area Summary**

| Total Area:   | 5824 Sq. Ft. |
|---------------|--------------|
| Main Floor:   | 2160 Sq. Ft. |
| Upper Floor:  | 1504 Sq. Ft. |
| Lower Floor:  | 2160 Sq. Ft. |
| Garage Floor: | 1403 Sq. Ft. |

#### **Design Features**

- Bonus Space @ & Lower Floor
- Den/Office
- Front and Rear Porch
- Great Room
- Laundry Room @ Main Floor
- Master Bedroom @ Upper Floor Rear
- Contemporary Home Plans
- Modern Home Plans
- Prairie Home Plans
- View Lot (Rear) Plans
- Wide Lot House Plans