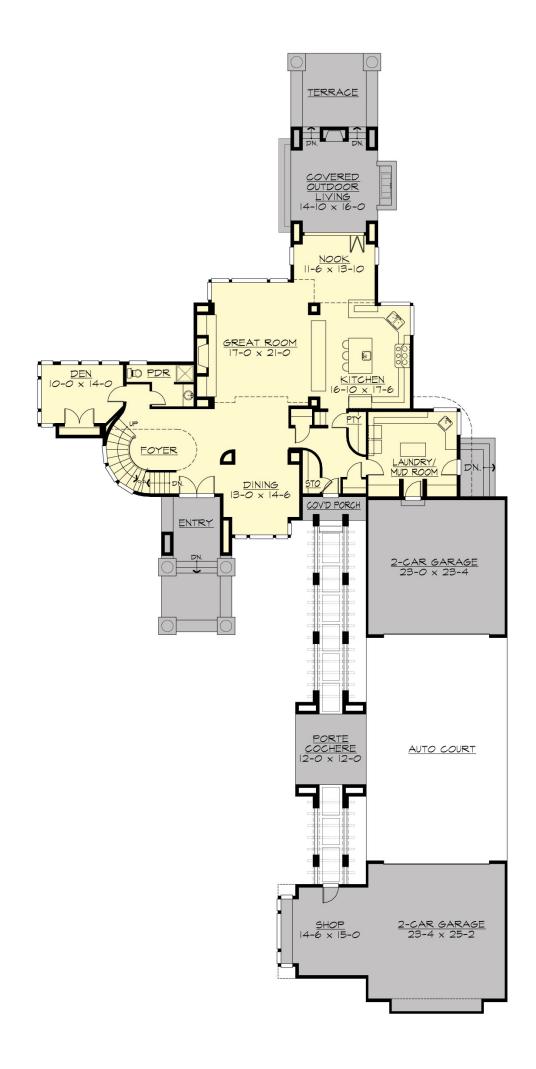

MAIN FLOOR

**UPPER FLOOR** 

**LOWER FLOOR** 

#### **Area Summary**

| Total Area:   | 5824 Sq. Ft. |
|---------------|--------------|
| Main Floor:   | 2160 Sq. Ft. |
| Upper Floor:  | 1504 Sq. Ft. |
| Lower Floor:  | 2160 Sq. Ft. |
| Garage Floor: | 1403 Sq. Ft. |

#### **Design Features**

- Bonus Space @ & Lower Floor
- Den/Office
- Front and Rear Porch
- Great Room
- Laundry Room @ Main Floor
- Master Bedroom @ Upper Floor Rear
- Contemporary Home Plans
- Modern Home Plans
- Prairie Home Plans
- View Lot (Rear) Plans
- Wide Lot House Plans