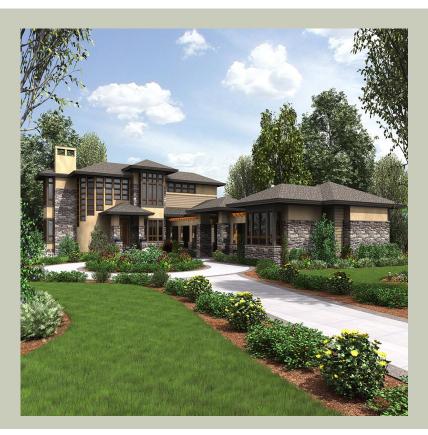

### **Architectural Style**

Contemporary Modern Prarie

#### **Design Features**

- Bonus Space @ & Lower Floor
- Den/Office
- Front and Rear Porch
- Great Room
- Laundry Room @ Main Floor
- Master Bedroom @ Upper Floor Rear
- Contemporary Home Plans
- Modern Home Plans
- Prairie Home Plans
- View Lot (Rear) Plans
- Wide Lot House Plans