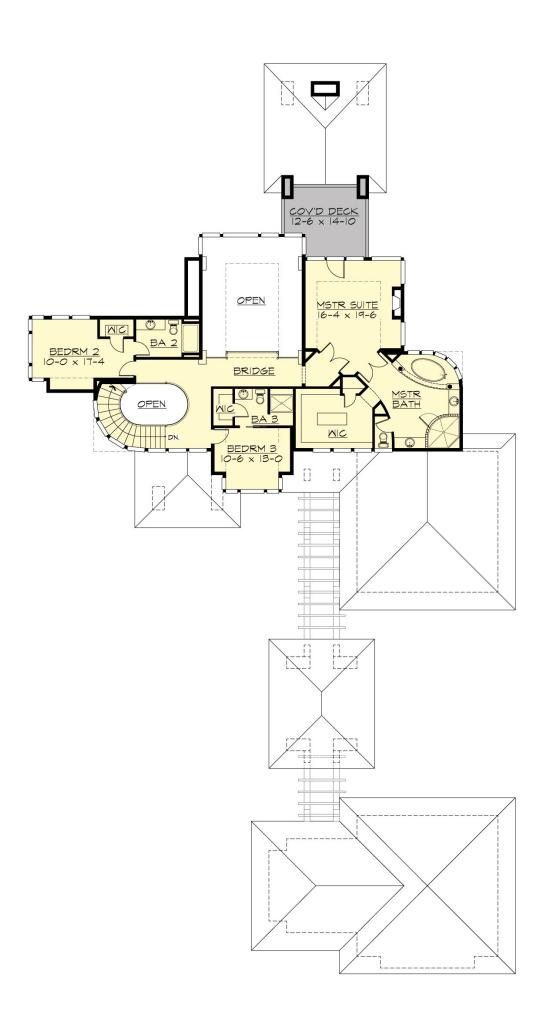

### **UPPER FLOOR**

#### **Area Summary**

Total Area: 3664 Sq. Ft.

Main Floor: 2160 Sq. Ft.

Upper Floor: 1504 Sq. Ft.

Garage Floor: 1403 Sq. Ft.

# **Design Features**

- Den/Office
- Front and Rear Porch
- Great Room
- Laundry Room @ Main Floor
- Master Bedroom @ Upper Floor Rear
- Contemporary Home Plans
- Modern Home Plans
- Prairie Home Plans
- View Lot (Rear) Plans