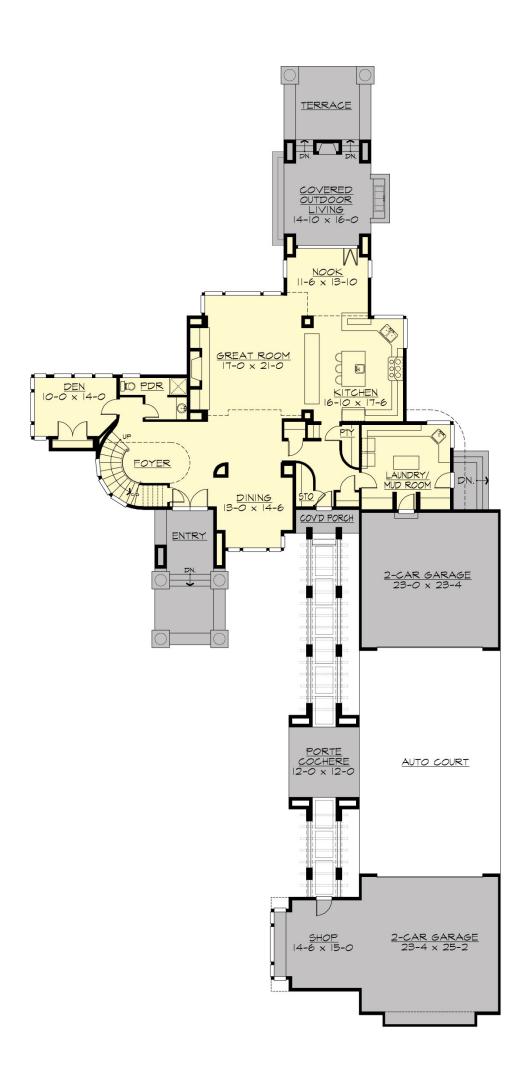

### **MAIN FLOOR**

#### **Area Summary**

Total Area: 3664 Sq. Ft.

Main Floor: 2160 Sq. Ft.

Upper Floor: 1504 Sq. Ft.

Garage Floor: 1403 Sq. Ft.

# **Design Features**

- Den/Office
- Front and Rear Porch
- Great Room
- Laundry Room @ Main Floor
- Master Bedroom @ Upper Floor Rear
- Contemporary Home Plans
- Modern Home Plans
- Prairie Home Plans
- View Lot (Rear) Plans