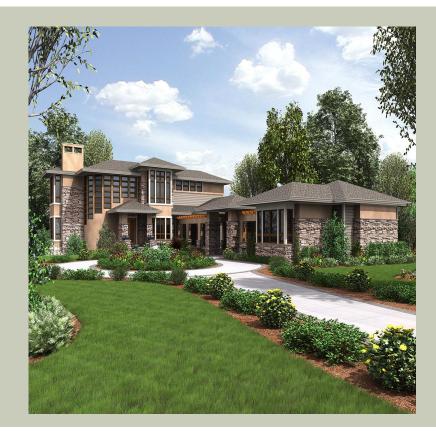

# **Architectural Style**

Contemporary

Modern Prarie

# **Design Features**

- Den/Office
- Front and Rear Porch
- Great Room
- Laundry Room @ Main Floor
- Master Bedroom @ Upper Floor Rear
- Contemporary Home Plans
- Modern Home Plans
- Prairie Home Plans
- View Lot (Rear) Plans