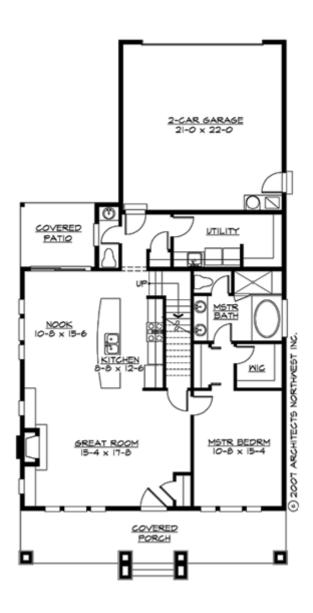

#### **MAIN FLOOR**

#### **Area Summary**

Total Area: 1969 Sq. Ft.

Main Floor: 1318 Sq. Ft.

Upper Floor: 651 Sq. Ft.

Garage Floor: 495 Sq. Ft.