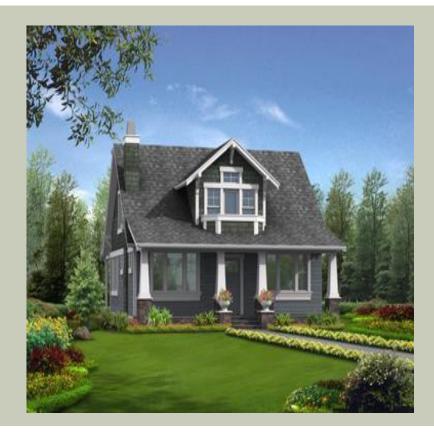

Total Area: **1969 Sq. Ft.** Garage Area: **495 Sq. Ft.** 

Garage Size: 2
Stories: 2
Bedrooms: 3
Full Baths: 2
Half Baths: 1
Width: 35`-0"
Depth: 69`-0"

Height: 24`-0"

Foundation: Crawl Space



#### **MAIN FLOOR**



#### **UPPER FLOOR**



#### **PLAN DETAILS**

#### **Area Summary**

Total Area: 1969 Sq. Ft.

Main Floor: 1318 Sq. Ft.

Upper Floor: 651 Sq. Ft.

Garage Floor: 495 Sq. Ft.

#### **General Information**

Stories: 2
Width: 35`-0"
Depth: 69`-0"
Height: 24`-0"

### **Architectural Style**

Bungalow Cottage Farmhouse

### **Number of Rooms**

Bedrooms: 3
Full Baths: 2
Half Baths: 1

# **Garage**

Garage Size: 2
Garage Door Location: Rear

## **Roof Pitches**

Primary: **10:12** Secondary: **8:12** 

# **Wall Heights**

Main: **9-0**" Upper: **8-0**"

# **Foundation Type**

Crawl Space

### **Roof Framing**

Combination

#### **Floor Load**

Live (lbs): **40 PSF**Dead (lbs): **10 PSF** 

#### **Roof Load**

Live (lbs): 25 PSF
Dead (lbs): 15 PSF
Wind: 85 MPH

## **Desig