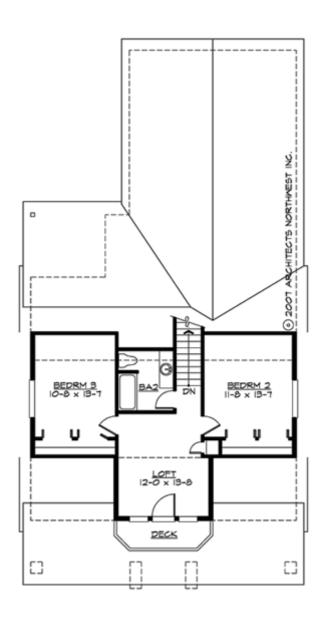

#### **UPPER FLOOR**

#### **Area Summary**

Total Area: 1969 Sq. Ft.

Main Floor: 1318 Sq. Ft.

Upper Floor: 651 Sq. Ft.

Garage Floor: 495 Sq. Ft.