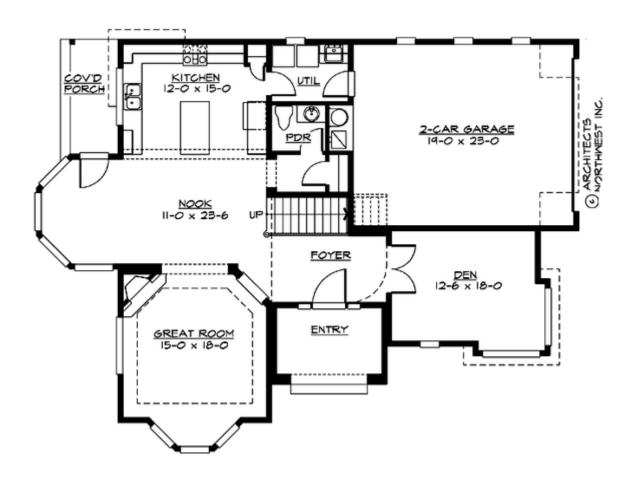

#### **MAIN FLOOR**

#### **Area Summary**

Total Area: 2775 Sq. Ft.

Main Floor: 1200 Sq. Ft.

Upper Floor: 1575 Sq. Ft.

Garage Floor: 480 Sq. Ft.