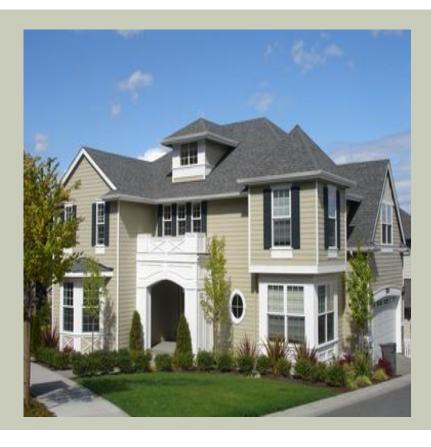

# **PORT TOWNSEND - M2775A2S-0**

Total Area: 2775 Sq. Ft. Garage Area: 480 Sq. Ft.

Garage Size: 2
Stories: 2
Bedrooms: 3
Full Baths: 2
Half Baths: 1
Width: 57`-0"
Depth: 43`-0"
Height: 29`-0"

Foundation: Crawl Space

#### **Architectural Style**

Cottage Hampton Traditional