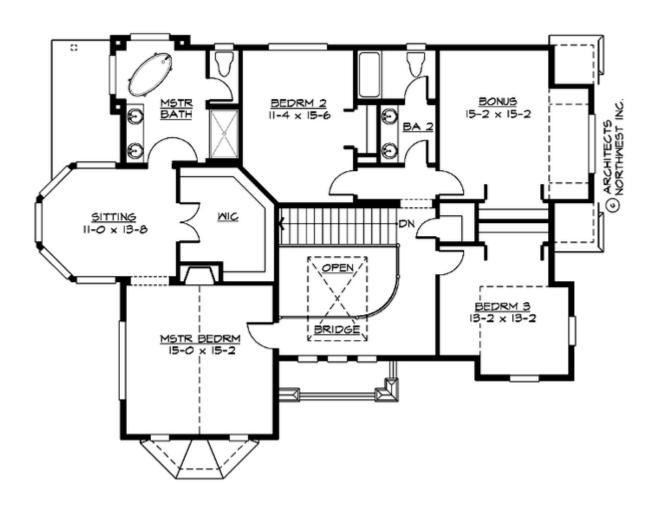

#### **UPPER FLOOR**

#### **Area Summary**

Total Area: 2775 Sq. Ft.

Main Floor: 1200 Sq. Ft.

Upper Floor: 1575 Sq. Ft.

Garage Floor: 480 Sq. Ft.