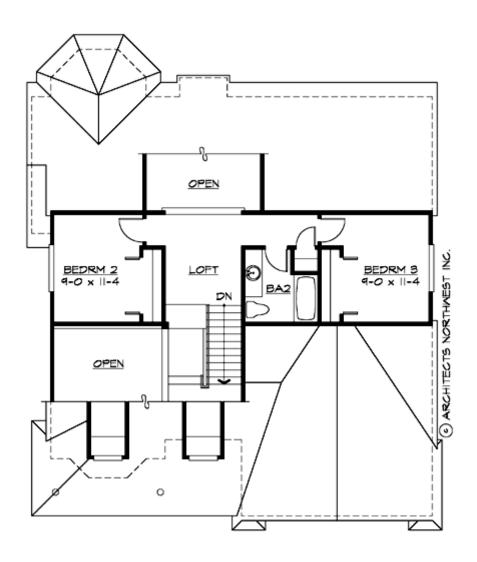

#### **UPPER FLOOR**

#### **Area Summary**

Total Area: 1720 Sq. Ft.

Main Floor: 1255 Sq. Ft.

Upper Floor: 465 Sq. Ft.

Garage Floor: 450 Sq. Ft.