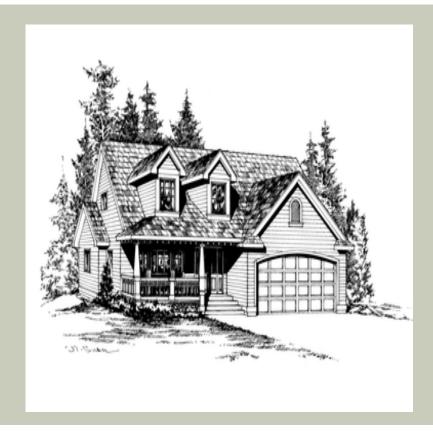

# **Architectural Style**

Cottage Country Farmhouse

### **Design Features**

- Front Porch
- Great Room
- Laundry Room @ Main Floor
- Master Bedroom @ Main Floor Rear
- Cottage House Plans
- Country House Plans
- Farmhouse Home Plans
- Narrow Lot House Plans
- Small House Plans