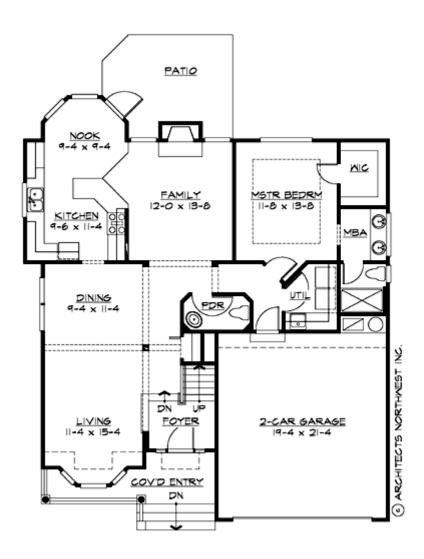

#### **MAIN FLOOR**

#### **Area Summary**

Total Area: 1720 Sq. Ft.

Main Floor: 1255 Sq. Ft.

Upper Floor: 465 Sq. Ft.

Garage Floor: 450 Sq. Ft.