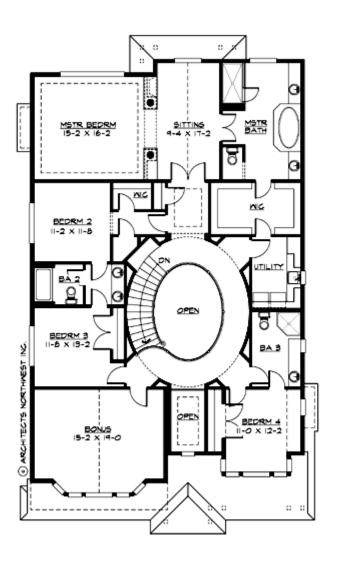

#### **UPPER FLOOR**

#### **Area Summary**

Total Area: 4020 Sq. Ft.

Main Floor: 1835 Sq. Ft.

Upper Floor: 2185 Sq. Ft.

Garage Floor: 625 Sq. Ft.