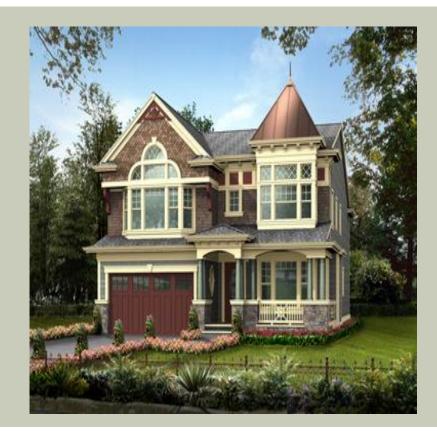

### **Architectural Style**

Farmhouse Shingle Victorian

### **Design Features**

- Bonus Space @ & Upper Floor
- Den/Office
- Front Porch
- Great Room
- Laundry Room @ & Upper Floor
- Master Bedroom @ Upper Floor Rear
- Farmhouse Home Plans
- Shingle House Plans
- Victorian House Designs
- Narrow Lot House Plans
- View Lot (Rear) Plans