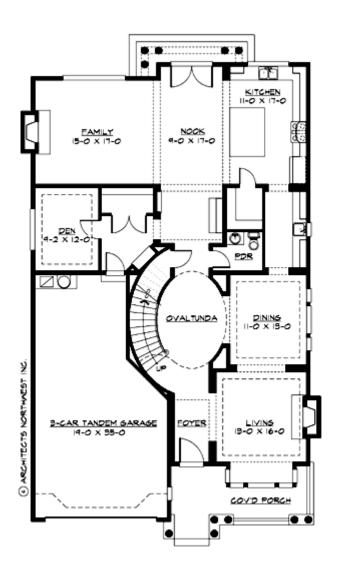

#### **MAIN FLOOR**

#### **Area Summary**

Total Area: 4020 Sq. Ft.

Main Floor: 1835 Sq. Ft.

Upper Floor: 2185 Sq. Ft.

Garage Floor: 625 Sq. Ft.