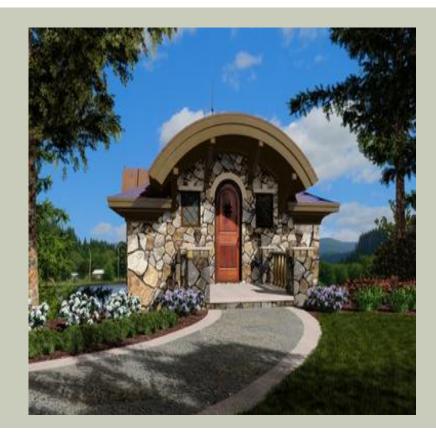

Total Area: **590 Sq. Ft.** Garage Area: **660 Sq. Ft.** 

Garage Size: 1
Stories: 2
Bedrooms:
Full Baths: 1
Half Baths:
Width: 22`-0"
Depth: 42`-0"
Height: 15`-6"
Foundation: Slab

#### **PLAN DETAILS**

**Area Summary** 

Total Area: 590 Sq. Ft.
Main Floor: 590 Sq. Ft.
Garage Floor: 660 Sq. Ft.

**General Information** 

Stories: 2

Width: 22`-0"
Depth: 42`-0"
Height: 15`-6"

**Architectural Style** 

Chateau European Tudor

**Number of Rooms** 

Full Baths: 1

**Garage** 

Garage Size: 1

**Roof Pitches** 

Primary: **12:12** 

**Wall Heights** 