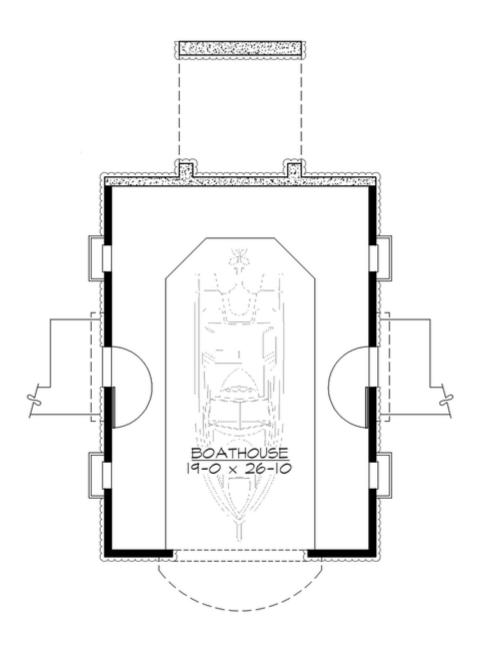

Total Area: **590 Sq. Ft.** Garage Area: **660 Sq. Ft.** 

Garage Size: 1
Stories: 2
Bedrooms:
Full Baths: 1
Half Baths:
Width: 22`-0"
Depth: 42`-0"
Height: 15`-6"
Foundation: Slab



### **MAIN FLOOR**



### **LOWER FLOOR**



#### **PLAN DETAILS**

**Area Summary** 

Total Area: 590 Sq. Ft.
Main Floor: 590 Sq. Ft.
Garage Floor: 660 Sq. Ft.

**General Information** 

Stories: 2

Width: 22`-0"
Depth: 42`-0"
Height: 15`-6"

**Architectural Style** 

Chateau European Tudor

**Number of Rooms** 

Full Baths: 1

**Garage** 

Garage Size: 1

**Roof Pitches** 

Primary: **12:12** 

**Wall Heights** 

Main: **8-0**" Lower: **8-0**"

**Foundation Type** 

Slab On Grade

**Roof Framing** 

Stick

**Floor Load** 

Live (lbs): **40 PSF**Dead (lbs): **10 PSF** 

**Roof Load** 

Live (lbs): **25 PSF**Dead (lbs): **15 PSF**Wind: **85 MPH** 

**Design Features** 

• Great Room

• Chateau House Plans

• European House Plans

• Tudor House Plans

• Narrow Lot House Plans