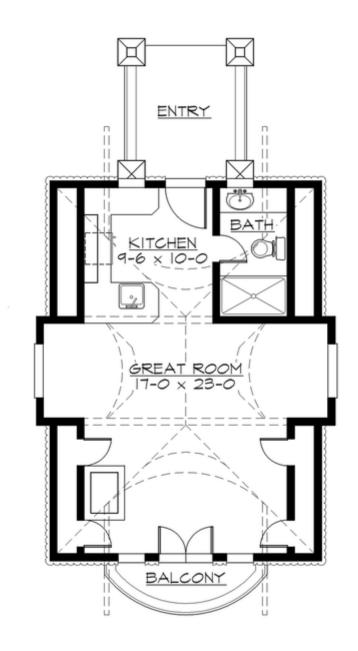

Total Area: **590 Sq. Ft.** Garage Area: **660 Sq. Ft.** 

Garage Size: 1
Stories: 2
Bedrooms:
Full Baths: 1
Half Baths:
Width: 22`-0"
Depth: 42`-0"
Height: 15`-6"
Foundation: Slab



### **MAIN FLOOR**



### **LOWER FLOOR**



#### **PLAN DETAILS**

**Area Summary** 

Total Area: 590 Sq. Ft.
Main Floor: 590 Sq. Ft.
Garage Floor: 660 Sq. Ft.

**General Information** 

Stories: 2

Width: 22`-0"
Depth: 42`-0"
Height: 15`-6"

**Architectural Style** 

Chateau European Tudor

**Number of Rooms** 

Full Baths: 1

**Garage** 

Garage Size: 1

**Roof Pitches** 

Primary: **12:12** 

**Wall Heights** 

Main: **8-0**" Lower: **8-0**"

**Foundation Type** 

Slab On Grade

**Roof Framing** 

Stick

**Floor Load** 

Live (lbs): **40 PSF**Dead (lbs): **10 PSF** 

**Roof Load** 

Live (lbs): **25 PSF**Dead (lbs): **15 PSF**Wind: **85 MPH** 

**Design Features** 

• Great Room

• Chateau House Plans

• European House Plans

• Tudor House Plans

• Narrow Lot House Plans