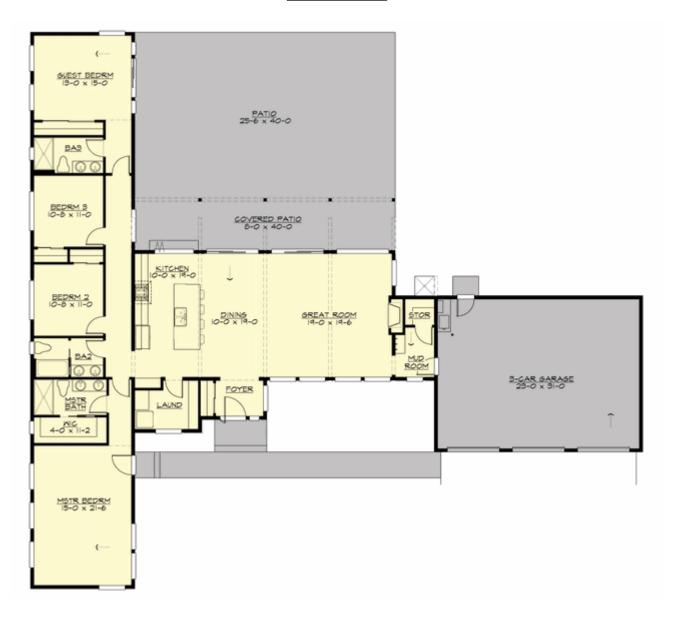

#### **MAIN FLOOR**

#### **Number of Rooms**

Bedrooms: 4
Full Baths: 3

### **Garage**

Garage Size: 3
Garage Door Location: Front

# **Design Features**

- Rear Porch
- Great Room
- Laundry Room @ Main Floor
- Master Bedroom @ Main Floor Front
- Contemporary Home Plans
- Modern Home Plans
- Prairie Home Plans
- Wide Lot House Plans