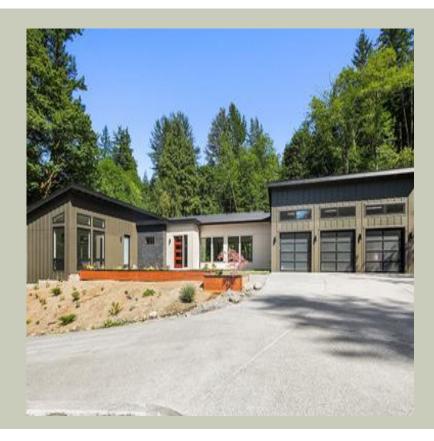

### **POLARIS - R2393A3F-0**

Total Area: **2394 Sq. Ft.** Garage Area: **762 Sq. Ft.** 

Garage Size: 3
Stories: 1
Bedrooms: 4
Full Baths: 3
Half Baths:
Width: 94`-0"
Depth: 85`-6"

Height: 18`-1"

Foundation: Crawl Space

### **Architectural Style**

Contemporary Modern Prarie

### **Garage**

Garage Size: 3
Garage Door Location: Front