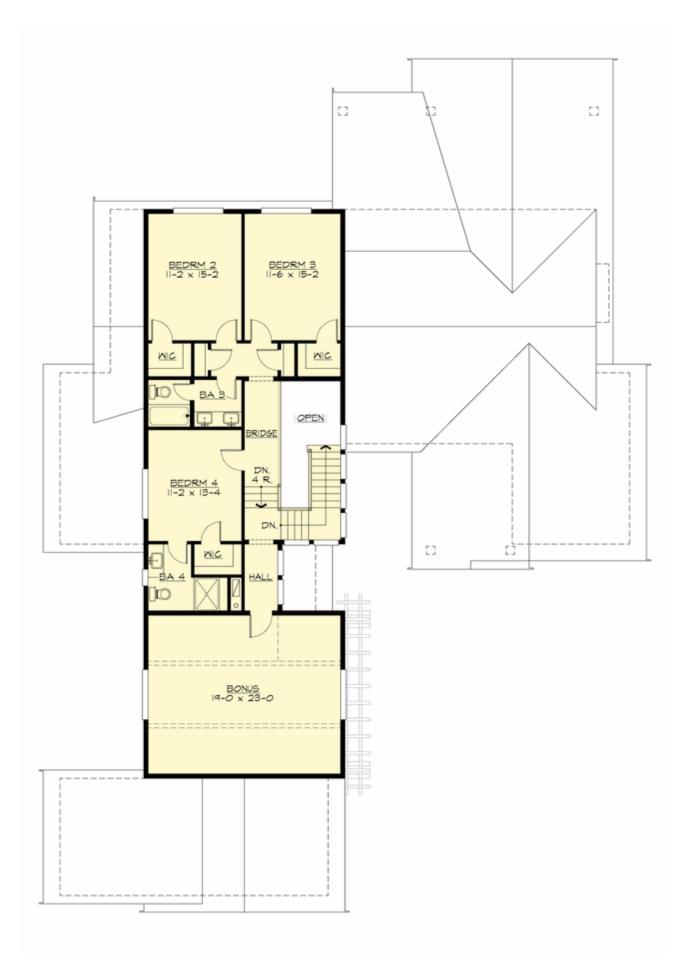

MAIN FLOOR

**UPPER FLOOR** 

# Total Area: **3830 Sq. Ft.** Main Floor: **2407 Sq. Ft.** Upper Floor: **1428 Sq. Ft.** Garage Floor: **928 Sq. Ft.**