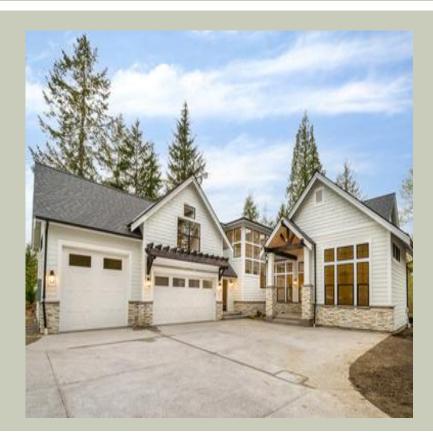

# **Architectural Style**

Craftsman Lodge Shingle

### **Design Features**

- Suncadia Collection
- Bonus Space @ & Upper Floor
- Den/Office
- Rear Porch
- Great Room
- Laundry Room @ Main Floor
- Master Bedroom @ Main Floor Rear
- Craftsman House Plans
- Lodge House Plans
- Shingle House Plans
- Vacation House Plans
- View Lot (Rear) Plans