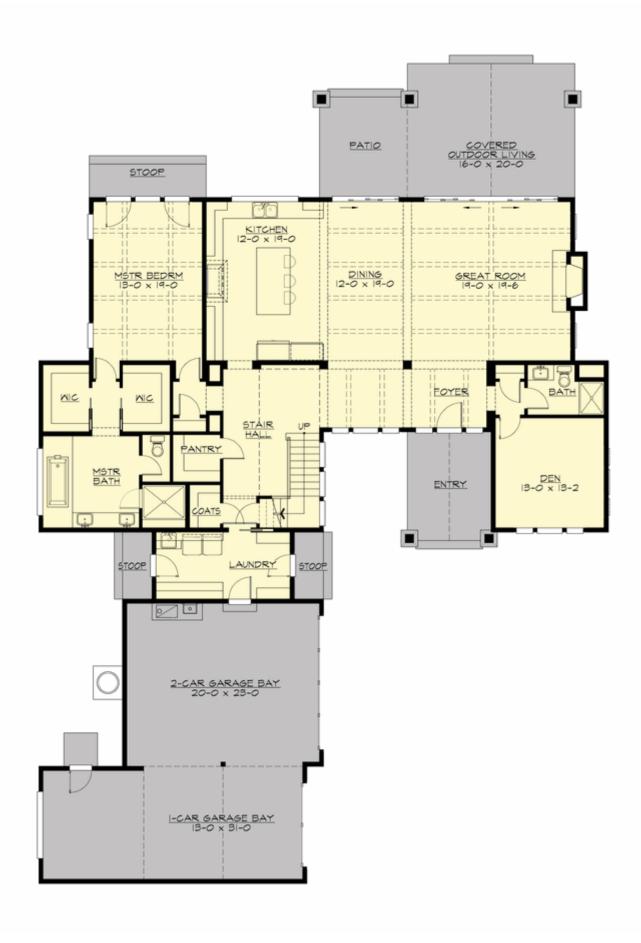

MAIN FLOOR

**UPPER FLOOR** 

# Total Area: **3830 Sq. Ft.** Main Floor: **2407 Sq. Ft.** Upper Floor: **1428 Sq. Ft.** Garage Floor: **928 Sq. Ft.**