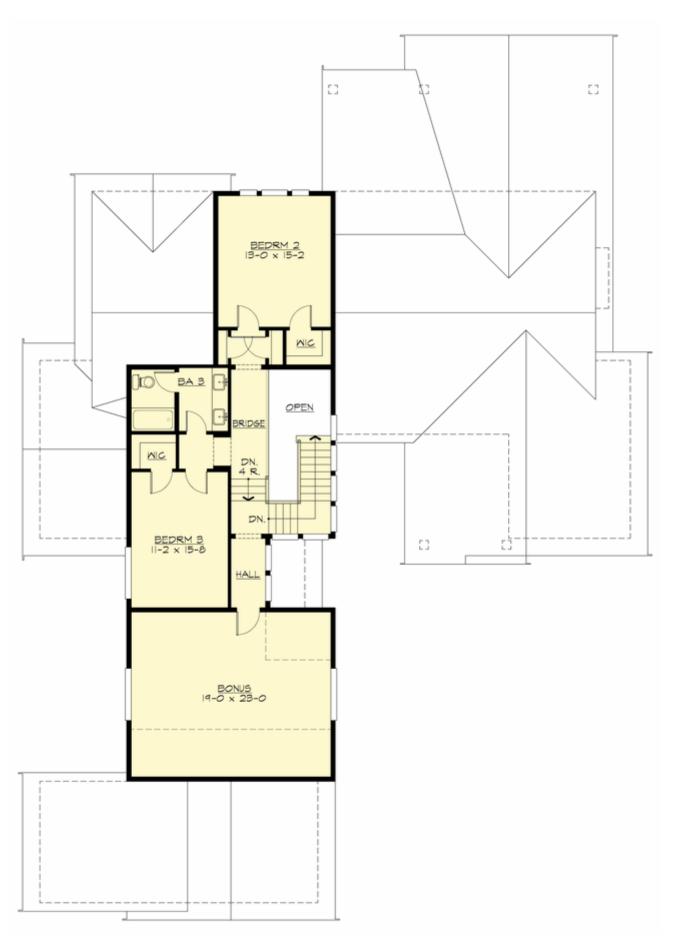

#### **UPPER FLOOR**

#### **Area Summary**

Total Area: 3635 Sq. Ft.

Main Floor: 2407 Sq. Ft.

Upper Floor: 1228 Sq. Ft.

Garage Floor: 928 Sq. Ft.