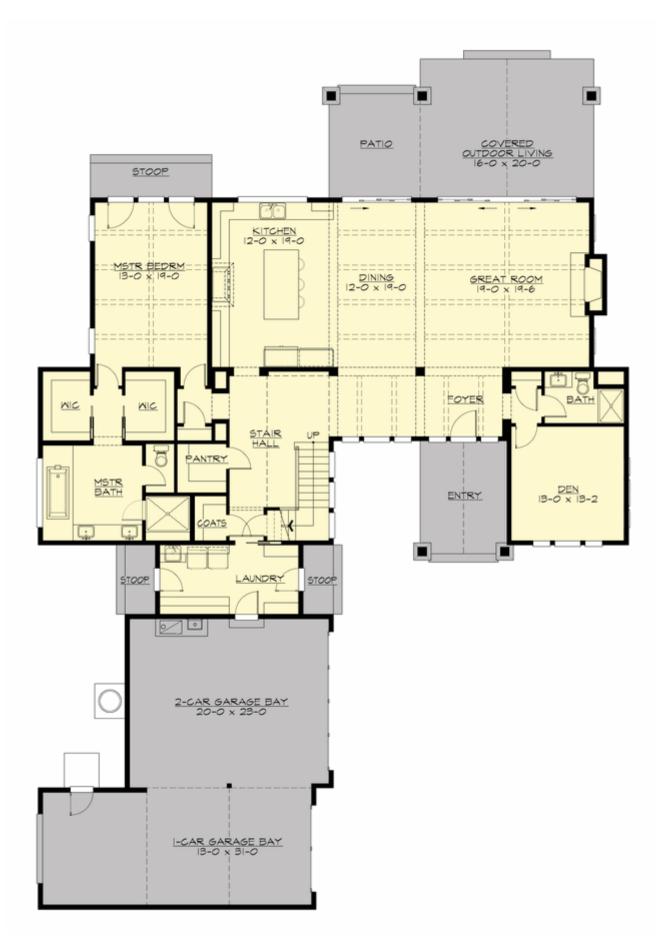

#### **MAIN FLOOR**

#### **Area Summary**

Total Area: 3635 Sq. Ft.

Main Floor: 2407 Sq. Ft.

Upper Floor: 1228 Sq. Ft.

Garage Floor: 928 Sq. Ft.