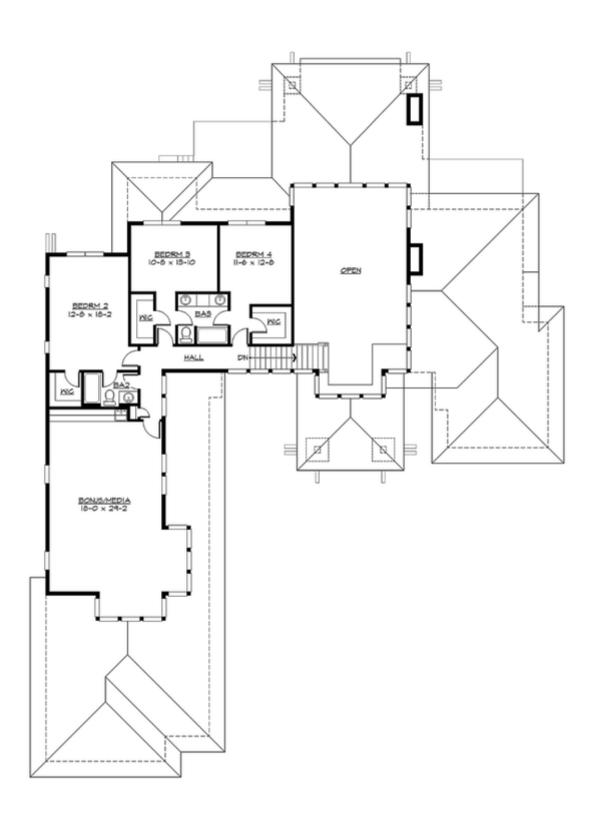

#### **UPPER FLOOR**

#### **Area Summary**

Total Area: 4102 Sq. Ft.

Main Floor: 2485 Sq. Ft.

Upper Floor: 1617 Sq. Ft.

Garage Floor: 1044 Sq. Ft.