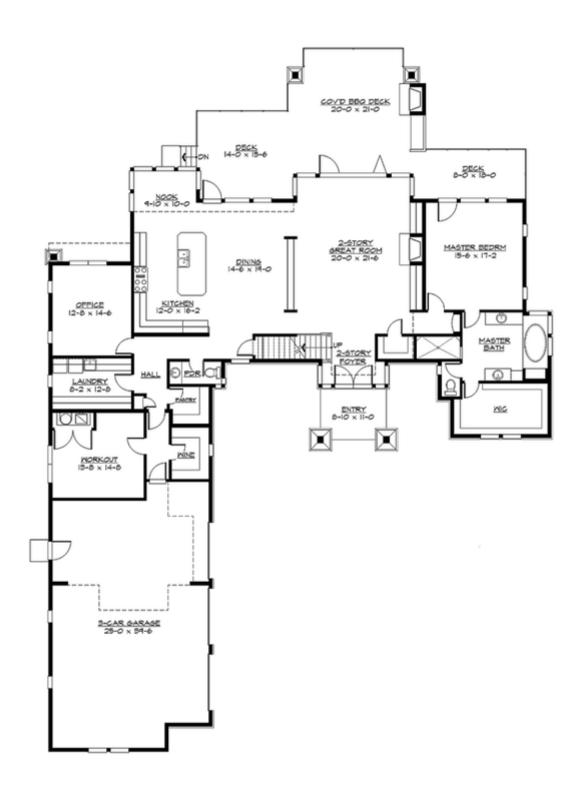

#### **MAIN FLOOR**

#### **Area Summary**

Total Area: 4102 Sq. Ft.

Main Floor: 2485 Sq. Ft.

Upper Floor: 1617 Sq. Ft.

Garage Floor: 1044 Sq. Ft.