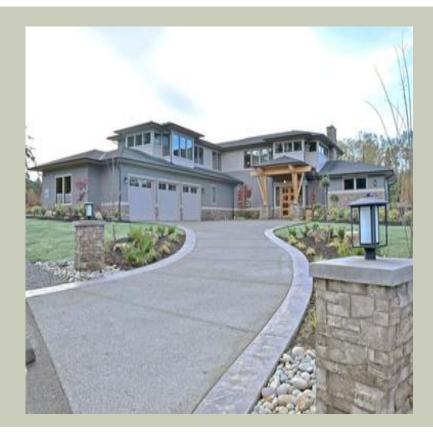

Total Area: **4102 Sq. Ft.**Garage Area: **1044 Sq. Ft.** 

Garage Size: 3
Stories: 2
Bedrooms: 4
Full Baths: 3
Half Baths: 1
Width: 80`-0"
Depth: 108`-0"
Height: 23`-6"

Foundation: Crawl Space



#### **MAIN FLOOR**



#### **UPPER FLOOR**



#### **PLAN DETAILS**

#### **Area Summary**

Total Area: 4102 Sq. Ft.

Main Floor: 2485 Sq. Ft.

Upper Floor: 1617 Sq. Ft.

Garage Floor: 1044 Sq. Ft.

#### **General Information**

Stories: 2

Width: **80`-0"**Depth: **108`-0"**Height: **23`-6"** 

# **Architectural Style**

Contemporary

Modern Prarie

# **Number of Rooms**

Bedrooms: 4
Full Baths: 3
Half Baths: 1

# **Garage**

Garage Size: 3
Garage Door Location: Side

# **Roof Pitches**

Primary: **4:12** 

## **Wall Heights**

Main: **9-0**" Upper: **9-0**"

# **Foundation Type**

Crawl Space

## **Roof Framing**

Trusses

#### **Floor Load**

Live (lbs): **40 PSF**Dead (lbs): **10 PSF** 

#### **Roof Load**

Live (lbs): 25 PSF
Dead (lbs): 15 PSF
Wind: 85 MPH

# **Design Features**

-