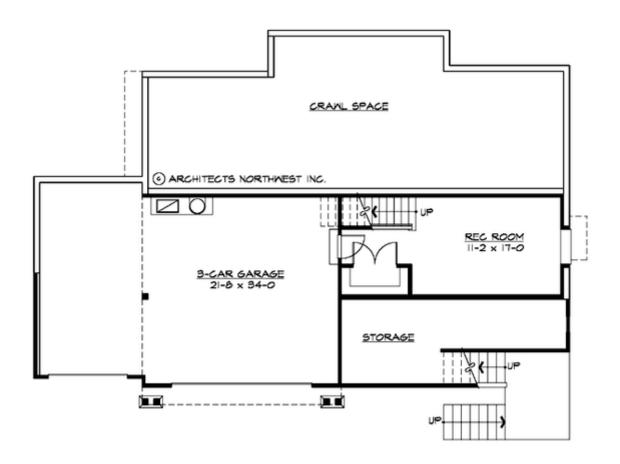

#### **LOWER FLOOR**

#### **Area Summary**

Total Area: 3155 Sq. Ft.

Main Floor: 1583 Sq. Ft.

Upper Floor: 1260 Sq. Ft.

Lower Floor: 312 Sq. Ft.

Garage Floor: 760 Sq. Ft.

### **Garage**

Garage Size:

Garage Door Location:

Front
Garage Type:

Under