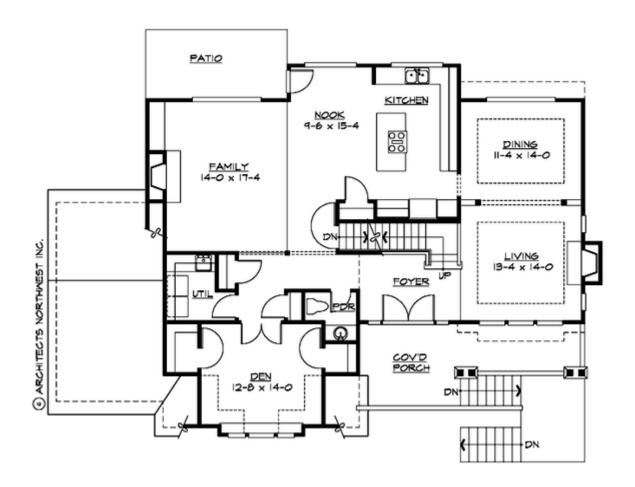

#### **MAIN FLOOR**

#### **Area Summary**

Total Area: 3155 Sq. Ft.

Main Floor: 1583 Sq. Ft.

Upper Floor: 1260 Sq. Ft.

Lower Floor: 312 Sq. Ft.

Garage Floor: 760 Sq. Ft.