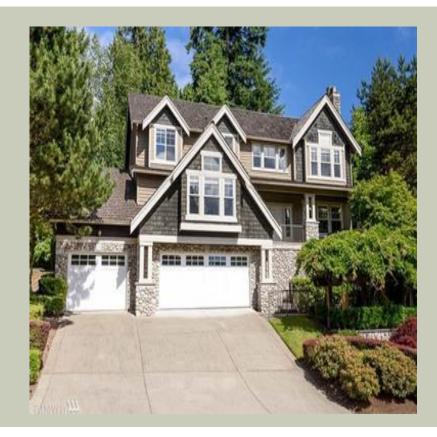

## **Architectural Style**

Craftsman Farmhouse Northwest

## **Design Features**

- Bonus Space @ & Lower Floor
- Den/Office
- Front Porch
- Great Room
- Laundry Room @ Main Floor
- Master Bedroom @ Upper Floor Front
- Craftsman House Plans
- Farmhouse Home Plans
- Northwest Floor Plans