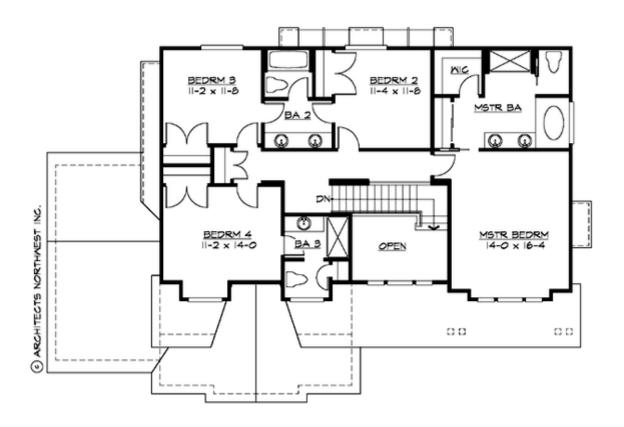

#### **UPPER FLOOR**

#### **Area Summary**

Total Area: 3155 Sq. Ft.

Main Floor: 1583 Sq. Ft.

Upper Floor: 1260 Sq. Ft.

Lower Floor: 312 Sq. Ft.

Garage Floor: 760 Sq. Ft.