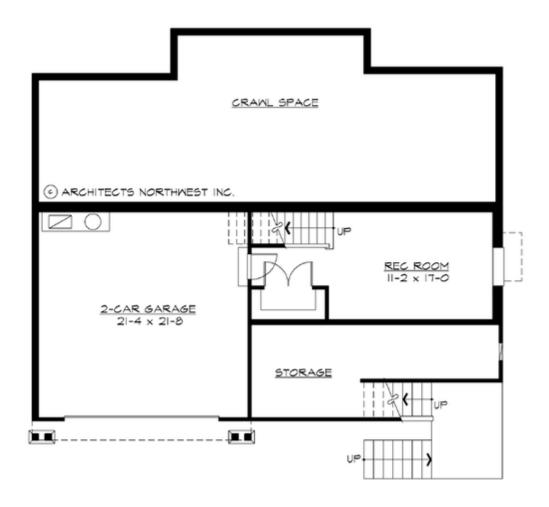

#### **LOWER FLOOR**

#### **Area Summary**

Total Area: 3155 Sq. Ft.

Main Floor: 1583 Sq. Ft.

Upper Floor: 1260 Sq. Ft.

Lower Floor: 312 Sq. Ft.

Garage Floor: 543 Sq. Ft.

### **Garage**

Garage Size: 2
Garage Door Location: Front
Garage Type: Under