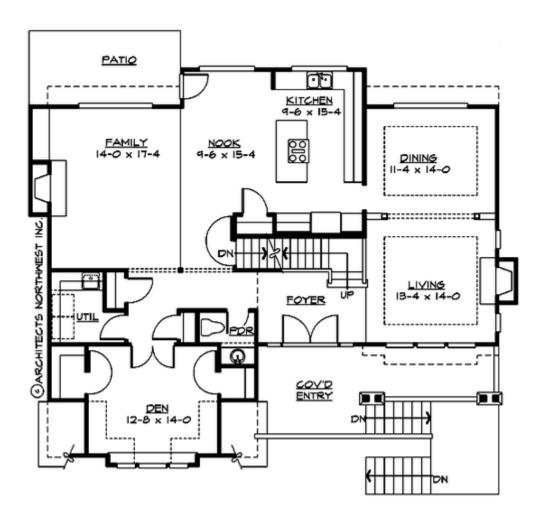

#### **MAIN FLOOR**

#### **Area Summary**

Total Area: 3155 Sq. Ft.

Main Floor: 1583 Sq. Ft.

Upper Floor: 1260 Sq. Ft.

Lower Floor: 312 Sq. Ft.

Garage Floor: 543 Sq. Ft.