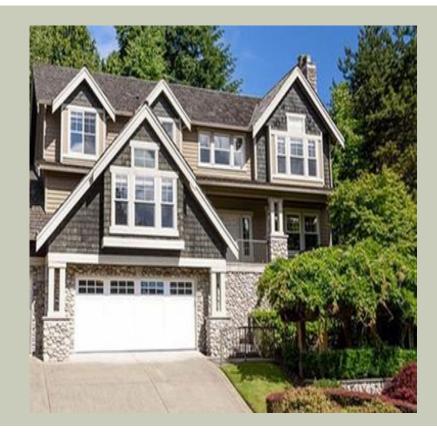

Total Area: **3155 Sq. Ft.** Garage Area: **543 Sq. Ft.** 

Garage Size: 2
Stories: 3
Bedrooms: 4
Full Baths: 3
Half Baths: 1
Width: 50`-0"
Depth: 43`-0"

Height: 28'-0"

Foundation: Crawl Space



#### **MAIN FLOOR**



#### **UPPER FLOOR**



#### **LOWER FLOOR**



#### **PLAN DETAILS**

#### **Area Summary**

Total Area: 3155 Sq. Ft.

Main Floor: 1583 Sq. Ft.

Upper Floor: 1260 Sq. Ft.

Lower Floor: 312 Sq. Ft.

Garage Floor: 543 Sq. Ft.

#### **General Information**

Stories: 3

Width: 50`-0"
Depth: 43`-0"
Height: 28`-0"

### **Architectural Style**

Craftsman Farmhouse Northwest

### **Number of Rooms**

Bedrooms: 4
Full Baths: 3
Half Baths: 1

### **Garage**

Garage Size: 2
Garage Door Location: Front
Garage Type: Under

### **Roof Pitches**

Primary: **8:12**Secondary: **12:12** 

## **Wall Heights**

Main: 9-0"
Upper: 8-0"
Lower: 8-0"

# **Foundation Type**

Crawl Space

# **Roof Framing**

Trusses

#### **Floor Load**

Live (lbs): **40 PSF**Dead (lbs): **10 PSF** 

#### *