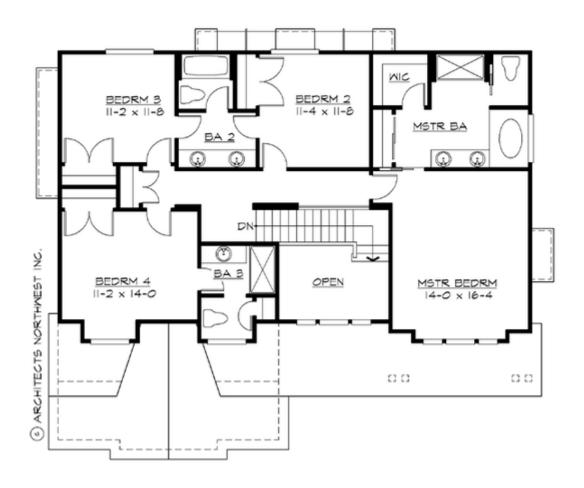

#### **UPPER FLOOR**

#### **Area Summary**

Total Area: 3155 Sq. Ft.

Main Floor: 1583 Sq. Ft.

Upper Floor: 1260 Sq. Ft.

Lower Floor: 312 Sq. Ft.

Garage Floor: 543 Sq. Ft.

### **Number of Rooms**

Bedrooms: 4
Full Baths: 3
Half Baths: 1