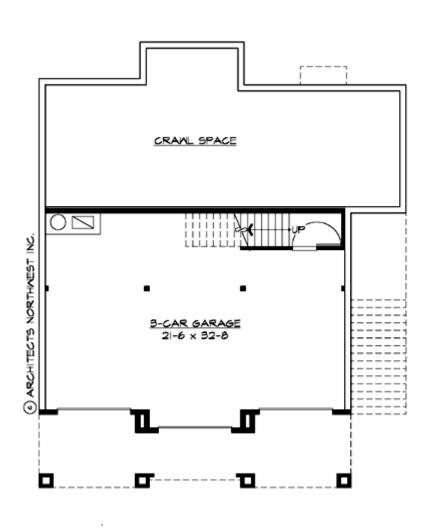

#### **LOWER FLOOR**

#### **Area Summary**

| Total Area:   | 2575 Sq. Ft. |
|---------------|--------------|
| Main Floor:   | 1368 Sq. Ft. |
| Upper Floor:  | 1135 Sq. Ft. |
| Lower Floor:  | 72 Sq. Ft.   |
| Garage Floor: | 680 Sq. Ft.  |

#### **Garage**

Garage Size: Garage Door Location: Garage Type: