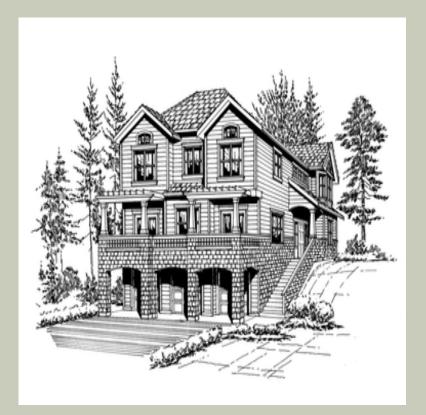

#### **Architectural Style**

Craftsman Northwest Shingle

Total Area: 2575 Sq. Ft. Garage Area: 680 Sq. Ft. Garage Size: 3 Stories: 3 Bedrooms : 3 Full Baths : 2 Half Baths : 1 Width : 49`-0" Depth : 40`-0" Height : 27`-6" Foundation : Crawl Space