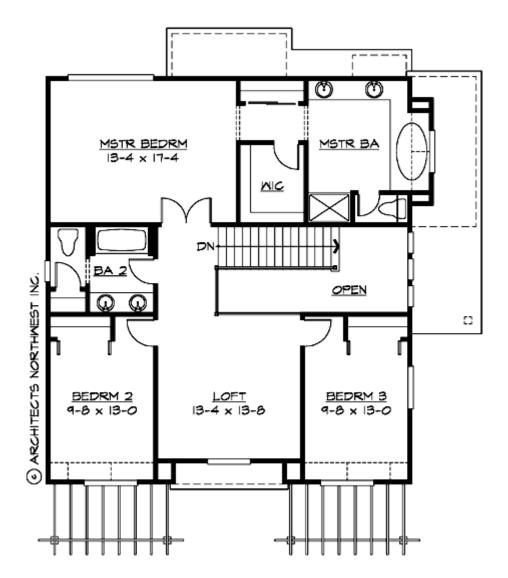

#### **UPPER FLOOR**

#### **Area Summary**

| Total Area:   | 2575 Sq. Ft. |
|---------------|--------------|
| Main Floor:   | 1368 Sq. Ft. |
| Upper Floor:  | 1135 Sq. Ft. |
| Lower Floor:  | 72 Sq. Ft.   |
| Garage Floor: | 680 Sq. Ft.  |