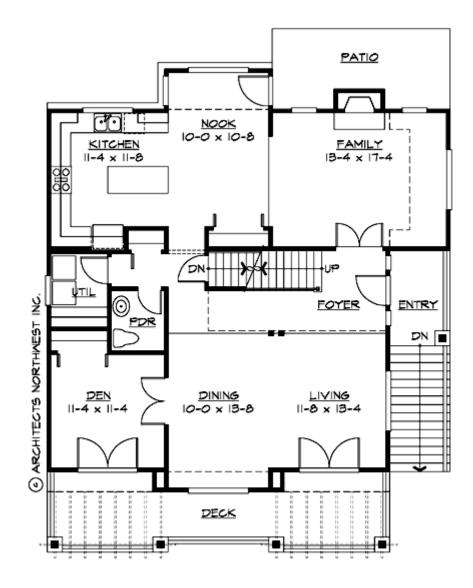

#### MAIN FLOOR

#### **Area Summary**

| Total Area:   | 2575 Sq. Ft. |
|---------------|--------------|
| Main Floor:   | 1368 Sq. Ft. |
| Upper Floor:  | 1135 Sq. Ft. |
| Lower Floor:  | 72 Sq. Ft.   |
| Garage Floor: | 680 Sq. Ft.  |