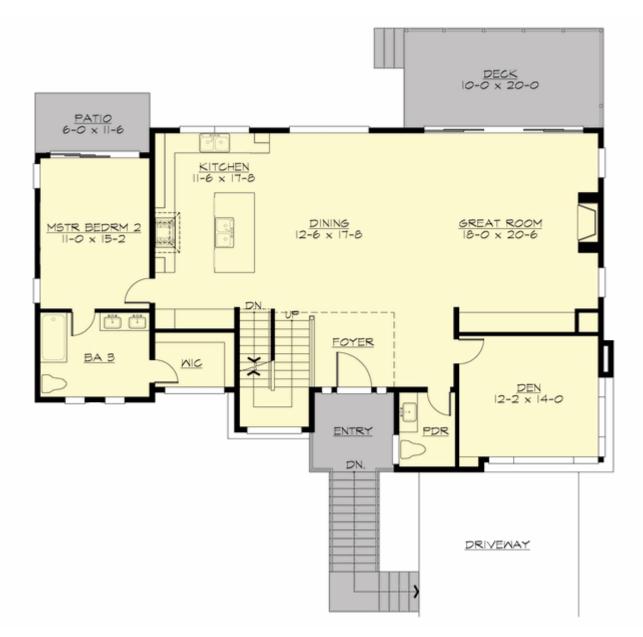

#### MAIN FLOOR

**UPPER FLOOR** 

#### **Area Summary**

| Total Area:   | 4068 Sq. Ft. |
|---------------|--------------|
| Main Floor:   | 1686 Sq. Ft. |
| Upper Floor:  | 1530 Sq. Ft. |
| Lower Floor:  | 852 Sq. Ft.  |
| Garage Floor: | 400 Sq. Ft.  |