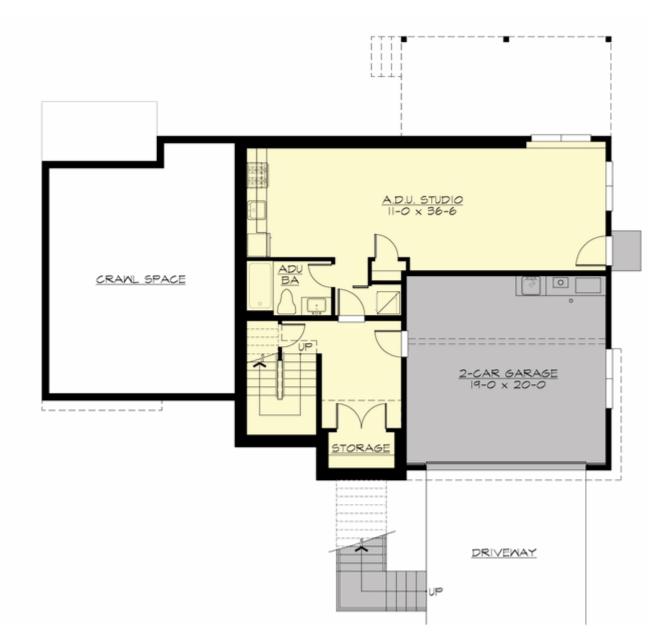

#### **LOWER FLOOR**

#### **Area Summary**

| Total Area:   | 4068 Sq. Ft. |
|---------------|--------------|
| Main Floor:   | 1686 Sq. Ft. |
| Upper Floor:  | 1530 Sq. Ft. |
| Lower Floor:  | 852 Sq. Ft.  |
| Garage Floor: | 400 Sq. Ft.  |

### <u>Garage</u>

| Garage Size:          |  |
|-----------------------|--|
| Garage Door Location: |  |
| Garage Type:          |  |

2

Front

Under