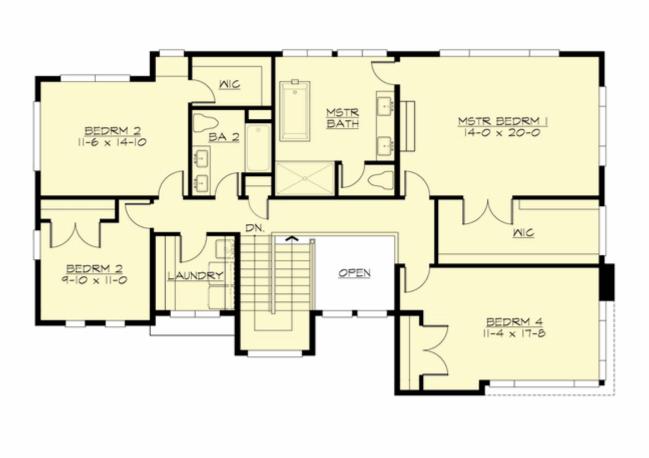

#### MAIN FLOOR

**UPPER FLOOR** 

#### **Area Summary**

| Total Area:   | 4068 Sq. Ft. |
|---------------|--------------|
| Main Floor:   | 1686 Sq. Ft. |
| Upper Floor:  | 1530 Sq. Ft. |
| Lower Floor:  | 852 Sq. Ft.  |
| Garage Floor: | 400 Sq. Ft.  |