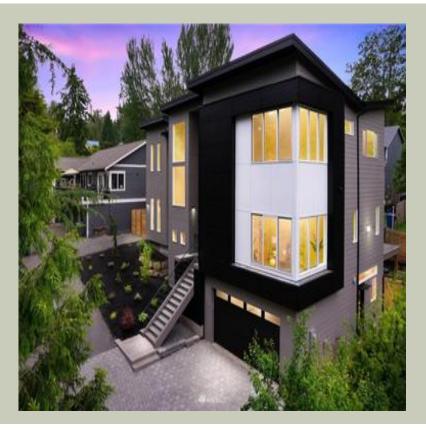

Total Area: 4068 Sq. Ft. Garage Area: 400 Sq. Ft. Garage Size: 2 Stories: 3 Bedrooms : 5 Full Baths : 4 Half Baths : 1 Width : 58`-0" Depth : 44`-6" Height : 26`-7" Foundation : Basement

## **General Information**

 Stories:
 3

 Width:
 58`-0"

 Depth:
 44`-6"

 Height:
 26`-7"

### **Architectural Style**

Contemporary Modern Prarie

### **Number of Rooms**

Bedrooms:5Full Baths:4Half Baths:1