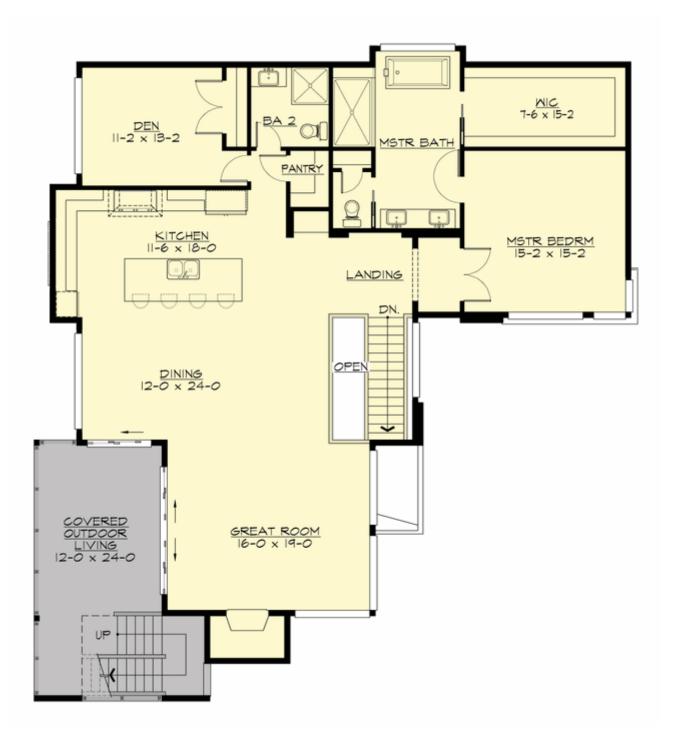

#### MAIN FLOOR

**UPPER FLOOR** 

THIRD FLOOR

# Total Area: 3405 Sq. Ft. Main Floor: 1906 Sq. Ft. Lower Floor: 1499 Sq. Ft. Garage Floor: 425 Sq. Ft.

#### **Design Features**

- Bonus Space @ & Lower Floor
- Den/Office
- Rear Porch
- Great Room
- Laundry Room @ & Lower Floor
- Master Bedroom @ Main Floor Front
- Contemporary Home Plans
- Modern Home Plans
- Northwest Floor Plans
- View Lot (Front) Plans
- Wide Lot House Plans