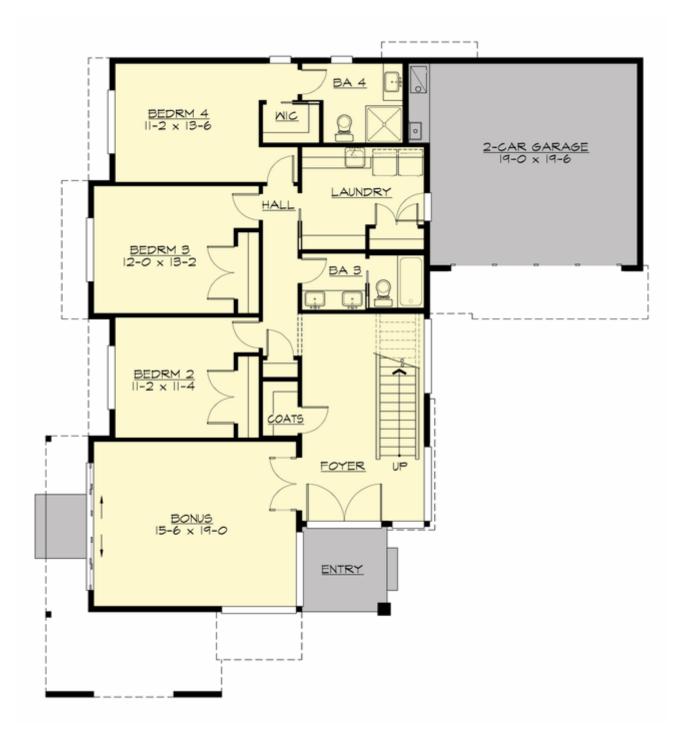

#### MAIN FLOOR

**UPPER FLOOR** 

THIRD FLOOR

# Total Area: 3405 Sq. Ft. Main Floor: 1906 Sq. Ft. Lower Floor: 1499 Sq. Ft. Garage Floor: 425 Sq. Ft.

#### Number of Rooms

Bedrooms:4Full Baths:4

#### <u>Garage</u>

Garage Size: Garage Door Location:

2 Front