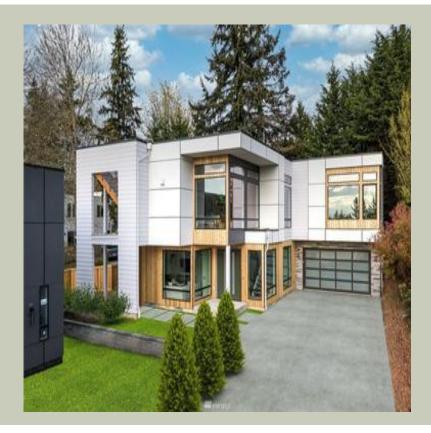

Total Area: **3405 Sq. Ft.** Garage Area: **425 Sq. Ft.** Garage Size: **2** Stories: **2** Bedrooms : **4** Full Baths : **4** Half Baths : Width : **56`-0**" Depth : **61`-6**" Height : **24`-0**" Foundation : **Crawl Space** 

# Total Area: 3405 Sq. Ft. Main Floor: 1906 Sq. Ft. Lower Floor: 1499 Sq. Ft. Garage Floor: 425 Sq. Ft.

## **General Information**

 Stories:
 2

 Width:
 56`-0"

 Depth:
 61`-6"

 Height:
 24`-0"

# **Architectural Style**

Contemporary Modern Northwest