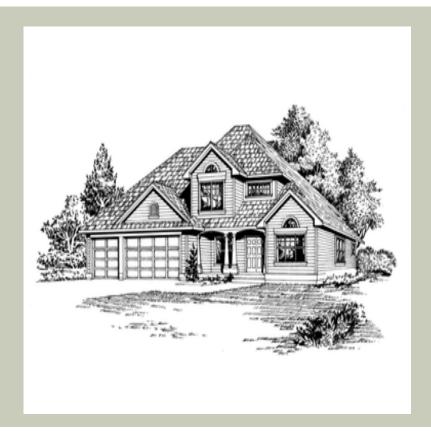

Total Area: **2460 Sq. Ft.** Garage Area: **564 Sq. Ft.** 

Garage Size: 3
Stories: 2
Bedrooms: 4
Full Baths: 2
Half Baths: 1
Width: 58`-0"
Depth: 49`-0"
Height: 26`-6"

Foundation: Crawl Space

#### **Architectural Style**

Craftsman Northwest Traditional