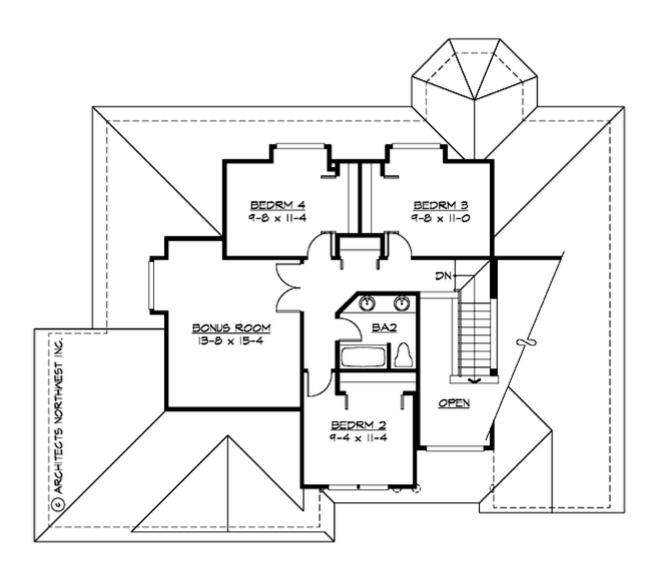

#### **UPPER FLOOR**

#### **Area Summary**

Total Area: 2460 Sq. Ft.

Main Floor: 1609 Sq. Ft.

Upper Floor: 851 Sq. Ft.

Garage Floor: 564 Sq. Ft.