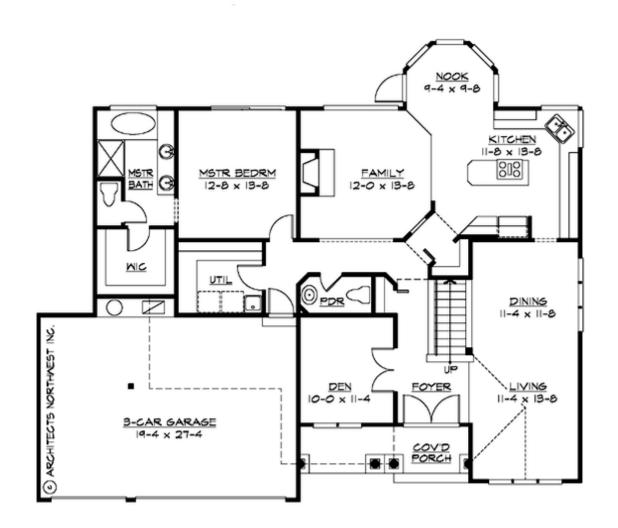

#### **MAIN FLOOR**

#### **Area Summary**

Total Area: 2460 Sq. Ft.

Main Floor: 1609 Sq. Ft.

Upper Floor: 851 Sq. Ft.

Garage Floor: 564 Sq. Ft.