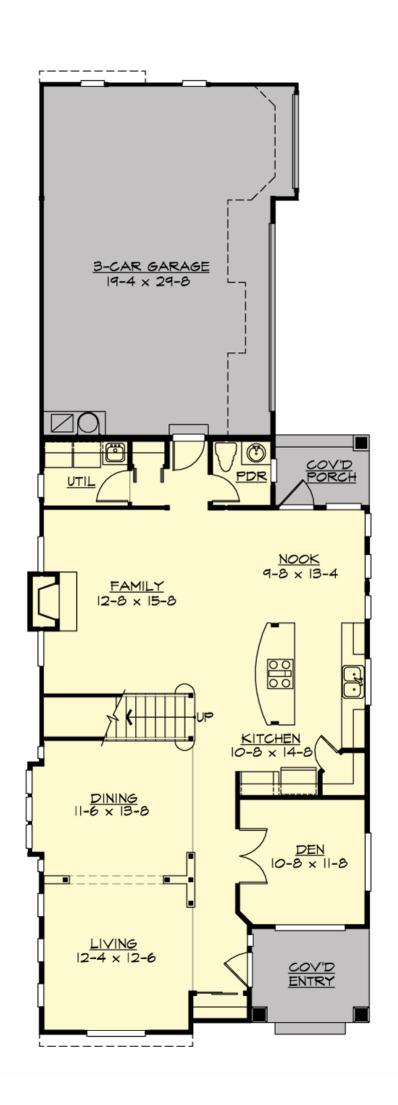

MAIN FLOOR

**UPPER FLOOR** 

# Total Area: **3012 Sq. Ft.** Main Floor: **1300 Sq. Ft.** Upper Floor: **1465 Sq. Ft.** Garage Floor: **620 Sq. Ft.**

#### **Design Features**

- Bonus Space @ & Upper Floor
- Den/Office
- Front and Rear Porch
- Great Room
- Laundry Room @ Main Floor
- Master Bedroom @ Upper Floor Rear
- Craftsman House Plans
- Northwest Floor Plans
- Shingle House Plans
- Narrow Lot House Plans