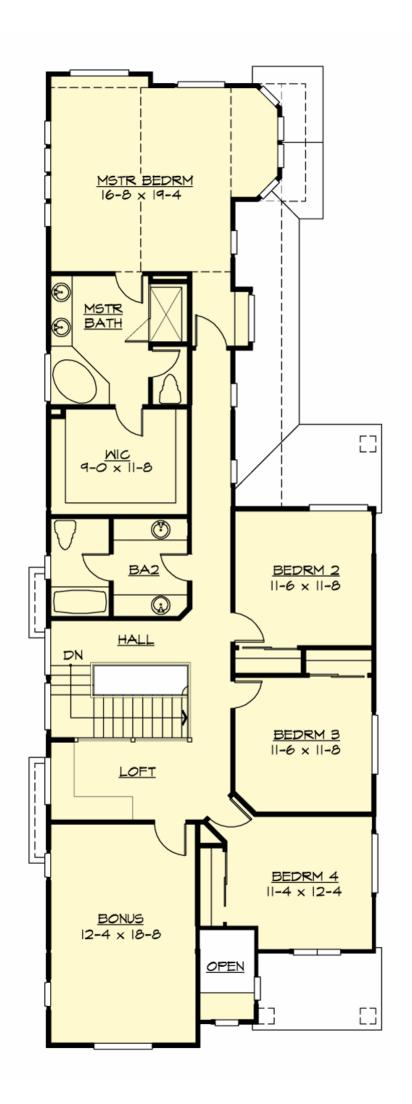

MAIN FLOOR

**UPPER FLOOR** 

# Total Area: **3012 Sq. Ft.** Main Floor: **1300 Sq. Ft.** Upper Floor: **1465 Sq. Ft.** Garage Floor: **620 Sq. Ft.**

#### **Design Features**

- Bonus Space @ & Upper Floor
- Den/Office
- Front and Rear Porch
- Great Room
- Laundry Room @ Main Floor
- Master Bedroom @ Upper Floor Rear
- Craftsman House Plans
- Northwest Floor Plans
- Shingle House Plans
- Narrow Lot House Plans