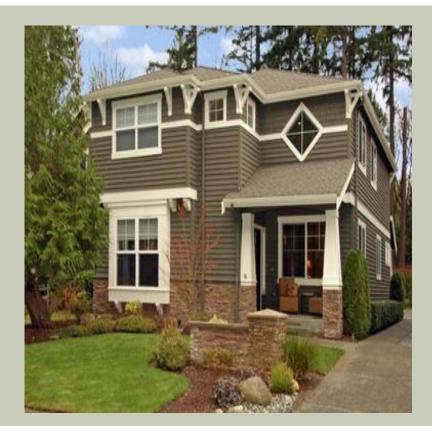

Total Area: **3012 Sq. Ft.** Garage Area: **620 Sq. Ft.** Garage Size: **3** Stories: **2** Bedrooms : **4** Full Baths : **2** Half Baths : **1** Width : **28`-0**" Depth : **81`-0**" Height : **24`-0**" Foundation : **Crawl Space** 



MAIN FLOOR



**UPPER FLOOR** 



#### PLAN DETAILS

#### **Area Summary**

# Total Area: **3012 Sq. Ft.** Main Floor: **1300 Sq. Ft.** Upper Floor: **1465 Sq. Ft.** Garage Floor: **620 Sq. Ft.**

### **General Information**

 Stories:
 2

 Width:
 28`-0"

 Depth:
 81`-0"

 Height:
 24`-0"

### **Architectural Style**

Craftsman Northwest Shingle

#### Number of Rooms

Bedrooms:4Full Baths:2Half Baths:1

#### <u>Garage</u>

| Garage Size:          | 2 |
|-----------------------|---|
| Garage Door Location: | 9 |

#### 3 Side

#### **Roof Pitches**

| Primary:   | 6:12 |
|------------|------|
| Secondary: | 5:12 |

#### **Wall Heights**

| Main:  | 9-0"         |
|--------|--------------|
| Upper: | <b>8-0</b> " |

#### **Foundation Type**

Crawl Space

#### **Roof Framing**

Trusses

##