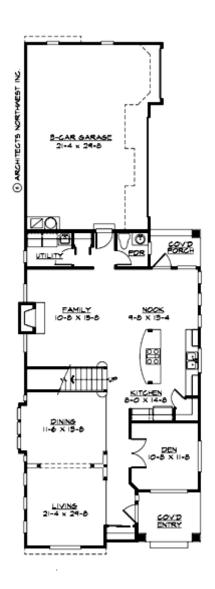

#### **MAIN FLOOR**

#### **Area Summary**

Total Area: 3012 Sq. Ft.

Main Floor: 1300 Sq. Ft.

Upper Floor: 1712 Sq. Ft.

Garage Floor: 620 Sq. Ft.

### **Design Features**

- Bonus Space @ & Upper Floor
- Den/Office
- Rear Porch
- Great Room
- Laundry Room @ Main Floor
- Master Bedroom @ Upper Floor Rear
- Craftsman House Plans
- Northwest Floor Plans
- Shingle House Plans
- Narrow Lot House Plans