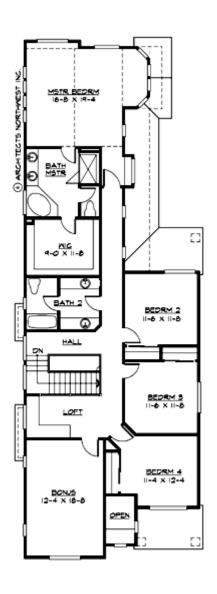

#### **UPPER FLOOR**

#### **Area Summary**

Total Area: 3012 Sq. Ft.

Main Floor: 1300 Sq. Ft.

Upper Floor: 1712 Sq. Ft.

Garage Floor: 620 Sq. Ft.

### **Design Features**

- Bonus Space @ & Upper Floor
- Den/Office
- Rear Porch
- Great Room
- Laundry Room @ Main Floor
- Master Bedroom @ Upper Floor Rear
- Craftsman House Plans
- Northwest Floor Plans
- Shingle House Plans
- Narrow Lot House Plans