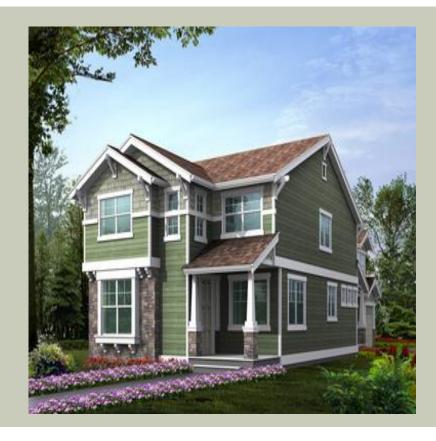

#### **Architectural Style**

Craftsman Northwest Shingle

### **Design Features**

- Bonus Space @ & Upper Floor
- Den/Office
- Rear Porch
- Great Room
- Laundry Room @ Main Floor
- Master Bedroom @ Upper Floor Rear
- Craftsman House Plans
- Northwest Floor Plans
- Shingle House Plans
- Narrow Lot House Plans