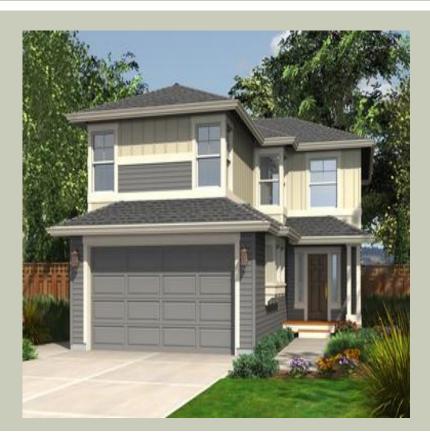

## **Architectural Style**

Craftsman Farmhouse Northwest

#### **Design Features**

- Front Porch
- Great Room
- Laundry Room @ Main Floor
- Master Bedroom @ Upper Floor Front
- Craftsman House Plans
- Farmhouse Home Plans
- Northwest Floor Plans
- Narrow Lot House Plans
- Small House Plans