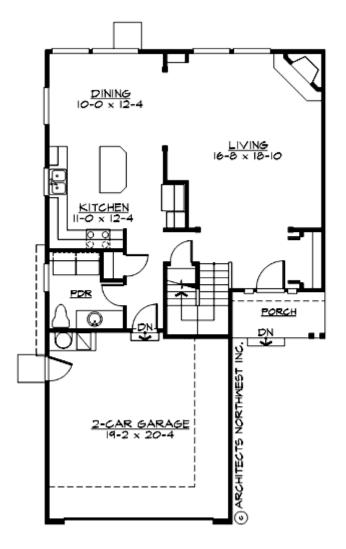

#### MAIN FLOOR

#### **Area Summary**

| Total Area:   | 1978 Sq. Ft |
|---------------|-------------|
| Main Floor:   | 873 Sq. Ft. |
| Upper Floor:  | 1105 Sq. Ft |
| Garage Floor: | 416 Sq. Ft. |

#### **Design Features**

- Front Porch
- Great Room
- Laundry Room @ Main Floor
- Master Bedroom @ Upper Floor Front
- Craftsman House Plans
- Farmhouse Home Plans
- Northwest Floor Plans
- Narrow Lot House Plans
- Small House Plans