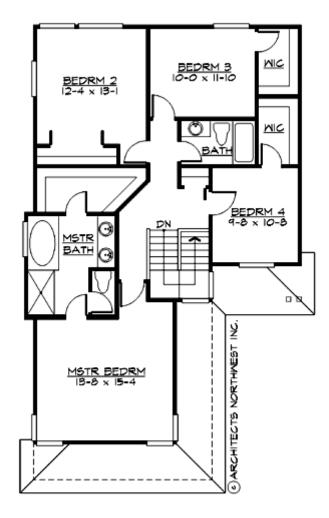

#### **UPPER FLOOR**

#### **Area Summary**

| Total Area:   | 1978 Sq. Ft |
|---------------|-------------|
| Main Floor:   | 873 Sq. Ft. |
| Upper Floor:  | 1105 Sq. Ft |
| Garage Floor: | 416 Sq. Ft. |

## **Number of Rooms**

Bedrooms: 4 Full Baths: 2 Half Baths: 1

#### **Design Features**

- Front Porch
- Great Room
- Laundry Room @ Main Floor
- Master Bedroom @ Upper Floor Front
- Craftsman House Plans
- Farmhouse Home Plans
- Northwest Floor Plans
- Narrow Lot House Plans
- Small House Plans