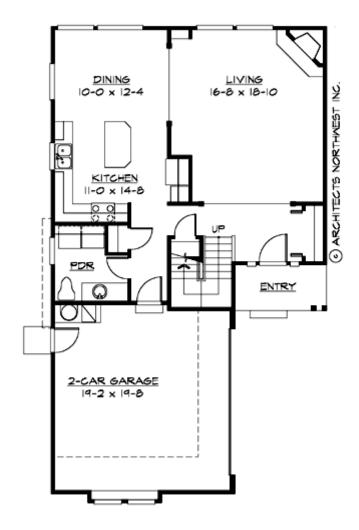

#### MAIN FLOOR

#### **Area Summary**

| Total Area:   | 1978 Sq. Ft. |
|---------------|--------------|
| Main Floor:   | 873 Sq. Ft.  |
| Upper Floor:  | 1105 Sq. Ft. |
| Garage Floor: | 416 Sq. Ft.  |

#### **Garage**

Garage Size: Garage Door Location:

#### **Design Features**

- Front Porch
- Great Room
- Laundry Room @ Main Floor
- Master Bedroom @ Upper Floor Front
- Craftsman House Plans
- Farmhouse Home Plans
- Northwest Floor Plans
- Narrow Lot House Plans