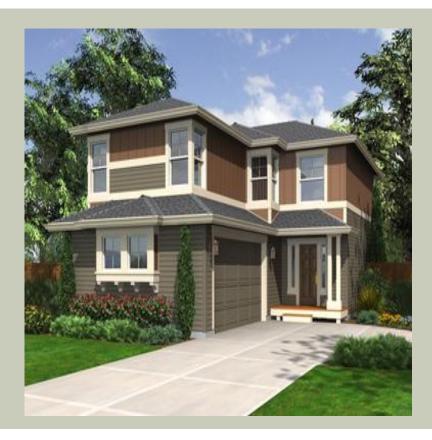

## **Architectural Style**

Craftsman Farmhouse Northwest

#### **Design Features**

- Front Porch
- Great Room
- Laundry Room @ Main Floor
- Master Bedroom @ Upper Floor Front
- Craftsman House Plans
- Farmhouse Home Plans
- Northwest Floor Plans
- Narrow Lot House Plans