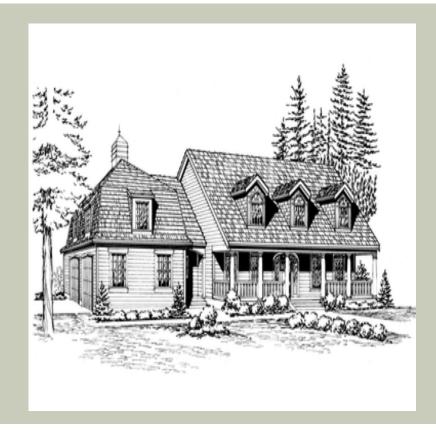

Total Area: **3641 Sq. Ft.** Garage Area: **539 Sq. Ft.** 

Garage Size: 2
Stories: 2
Bedrooms: 4
Full Baths: 3
Half Baths: 1
Width: 71`-0"
Depth: 56`-0"

Height: 27`-0"

Foundation: Crawl Space



#### **MAIN FLOOR**



#### **UPPER FLOOR**



#### **PLAN DETAILS**

#### **Area Summary**

Total Area: 3641 Sq. Ft.

Main Floor: 2053 Sq. Ft.

Upper Floor: 1588 Sq. Ft.

Garage Floor: 539 Sq. Ft.

#### **General Information**

Stories: 2
Width: 71`-0"
Depth: 56`-0"
Height: 27`-0"

# **Architectural Style**

Cape Cod Farmhouse Hampton

#### **Number of Rooms**

Bedrooms: 4
Full Baths: 3
Half Baths: 1

# **Garage**

Garage Size: 2
Garage Door Location: Side

### **Roof Pitches**

Primary: **10:12** Secondary: **24:12** 

# **Wall Heights**

Main: **9-0**" Upper: **8-0**"

# **Foundation Type**

Crawl Space

# **Roof Framing**

Trusses

#### **Floor Load**

Live (lbs): **40 PSF**Dead (lbs): **10 PSF** 

#### **Roof Load**

Live (lbs): 25 PSF
Dead (lbs): 15 PSF
Wind: 85 MPH

#### **Design