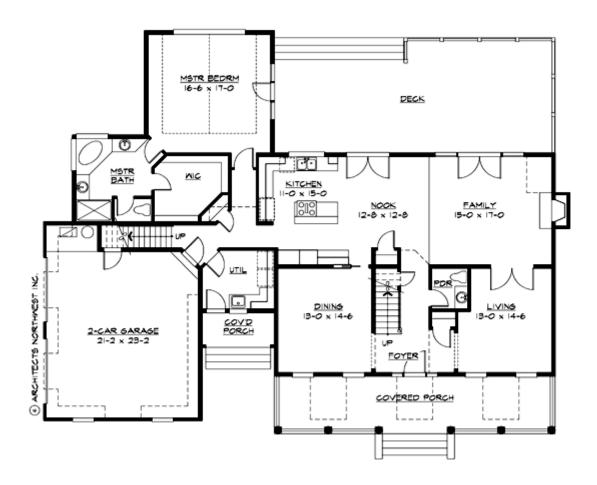

#### **MAIN FLOOR**

#### **Area Summary**

Total Area: 3641 Sq. Ft.

Main Floor: 2053 Sq. Ft.

Upper Floor: 1588 Sq. Ft.

Garage Floor: 539 Sq. Ft.