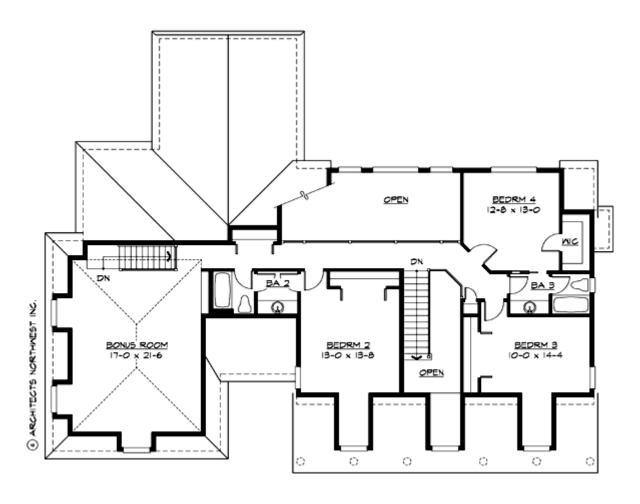

#### **UPPER FLOOR**

#### **Area Summary**

Total Area: 3641 Sq. Ft.

Main Floor: 2053 Sq. Ft.

Upper Floor: 1588 Sq. Ft.

Garage Floor: 539 Sq. Ft.