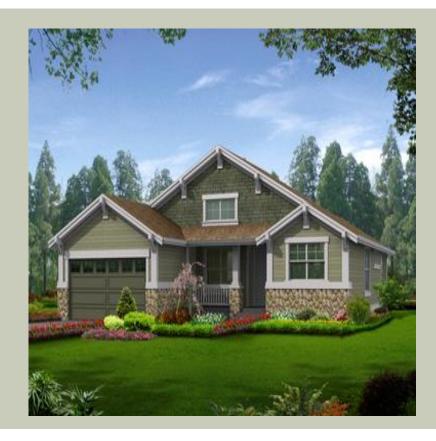

## **OAKLEY - R1502A2F-0**

Total Area: **1502 Sq. Ft.** Garage Area: **446 Sq. Ft.** 

Garage Size: 2
Stories: 1
Bedrooms: 2
Full Baths: 2
Half Baths:
Width: 50`-0"
Depth: 58`-0"
Height: 22`-0"

Foundation: Crawl Space

### **Architectural Style**

Craftsman Northwest Shingle