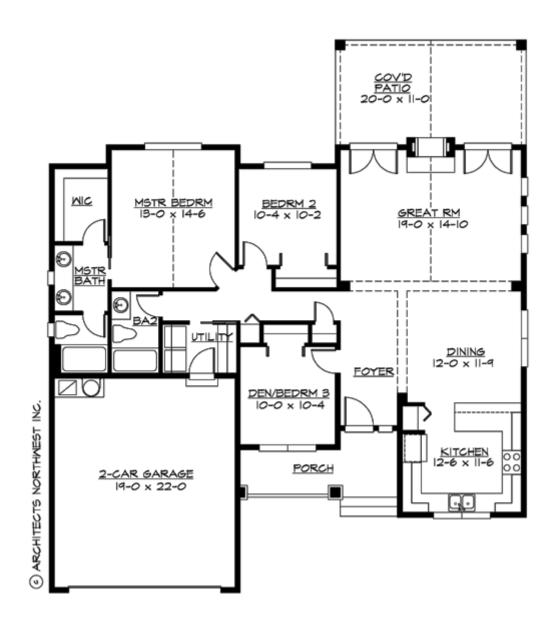

#### **MAIN FLOOR**

#### **Area Summary**

Total Area: 1502 Sq. Ft.

Main Floor: 1502 Sq. Ft.

Garage Floor: 446 Sq. Ft.

#### **Number of Rooms**

Bedrooms: 2
Full Baths: 2

### **Garage**

Garage Size: 2
Garage Door Location: Front

# **Design Features**

- Green Plans
- Den/Office
- Rear Porch
- Great Room
- Laundry Room @ Main Floor
- Master Bedroom @ Main Floor Rear
- Craftsman House Plans
- Northwest Floor Plans
- Shingle House Plans
- Narrow Lot House Plans
- Small House Plans