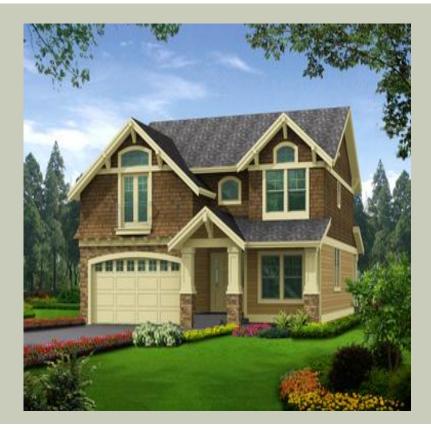

Total Area: 2387 Sq. Ft. Garage Area: 423 Sq. Ft. Garage Size: 2 Stories: 2 Bedrooms : 3 Full Baths : 2 Half Baths : 1 Width : 40`-0" Depth : 52`-0" Height : 27`-0" Foundation : Crawl Space





#### MAIN FLOOR



#### **UPPER FLOOR**

#### PLAN DETAILS

#### **Area Summary**

| Total Area:   | 2387 Sq. Ft. |
|---------------|--------------|
| Main Floor:   | 1123 Sq. Ft. |
| Upper Floor:  | 1264 Sq. Ft. |
| Garage Floor: | 423 Sq. Ft.  |

# **General Information**

 Stories:
 2

 Width:
 40`-0"

 Depth:
 52`-0"

 Height:
 27`-0"

# **Architectural Style**

Hampton Shingle Traditional

## **Number of Rooms**

Bedrooms:3Full Baths:2Half Baths:1

## <u>Garage</u>

Garage Size: Garage Door Location:

#### 2 Front

## **Roof Pitches**

Primary:

6:12

### **Wall Heights**

| Main:  | <b>9-0</b> " |
|--------|--------------|
| Upper: | 8-0"         |

## **Foundation Type**

Crawl Space

### **Roof Framing**

Trusses

# **Floor Load**

| Live (lbs): | <b>40 PSF</b> |
|-------------