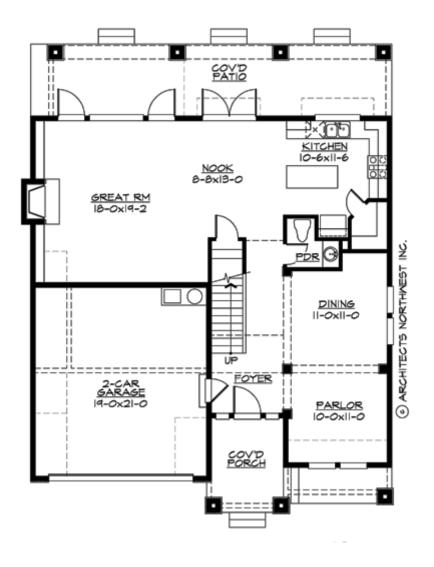

#### MAIN FLOOR

#### **Area Summary**

| Total Area:   | 2387 Sq. Ft. |
|---------------|--------------|
| Main Floor:   | 1123 Sq. Ft. |
| Upper Floor:  | 1264 Sq. Ft. |
| Garage Floor: | 423 Sq. Ft.  |