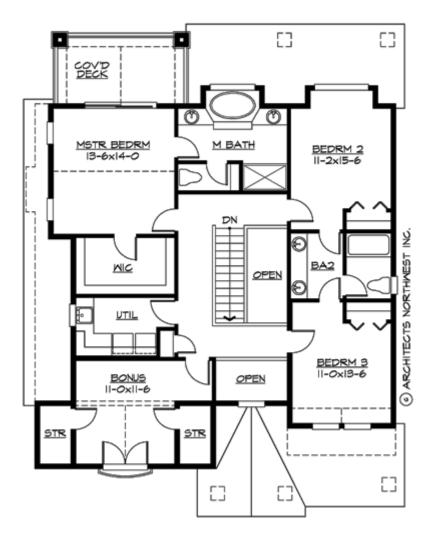

#### **UPPER FLOOR**

#### **Area Summary**

| Total Area:   | 2387 Sq. Ft. |
|---------------|--------------|
| Main Floor:   | 1123 Sq. Ft. |
| Upper Floor:  | 1264 Sq. Ft. |
| Garage Floor: | 423 Sq. Ft.  |