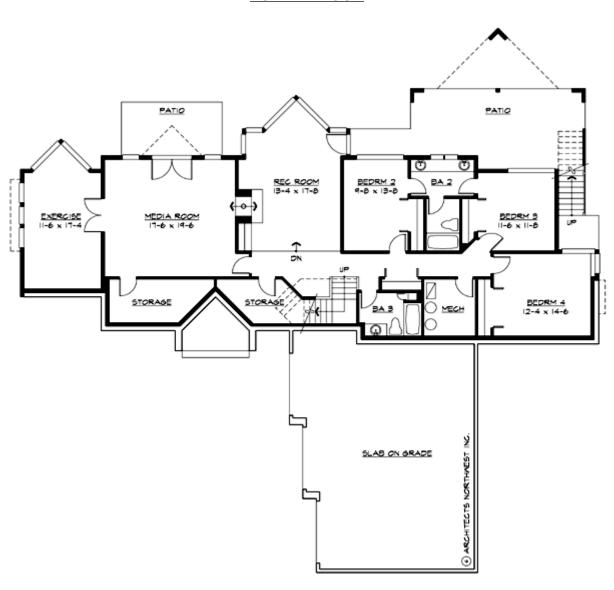

#### **LOWER FLOOR**

#### **Area Summary**

Total Area: 4291 Sq. Ft.

Main Floor: 2188 Sq. Ft.

Lower Floor: 2103 Sq. Ft.

Garage Floor: 906 Sq. Ft.

### **Design Features**

- Bonus Space @ & Lower Floor
- Den/Office
- Rear Porch
- Great Room
- Laundry Room @ Main Floor
- Master Bedroom @ Main Floor Rear
- Contemporary Home Plans
- Modern Home Plans
- Prairie Home Plans
- Luxury Home Designs