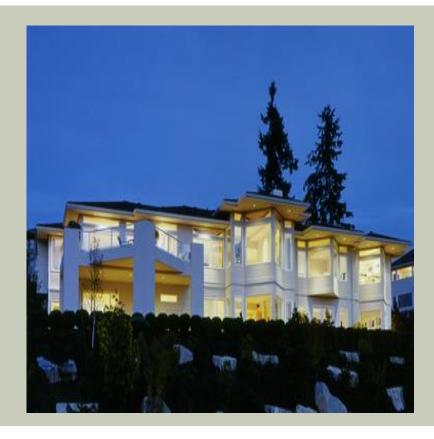

# **Architectural Style**

Contemporary Modern Prarie

Total Area: **4291 Sq. Ft.** Garage Area: **906 Sq. Ft.** 

Garage Size: 3
Stories: 2
Bedrooms: 4
Full Baths: 3
Half Baths: 1
Width: 88`-0"
Depth: 81`-0"
Height: 16`-0"

Foundation: Basement