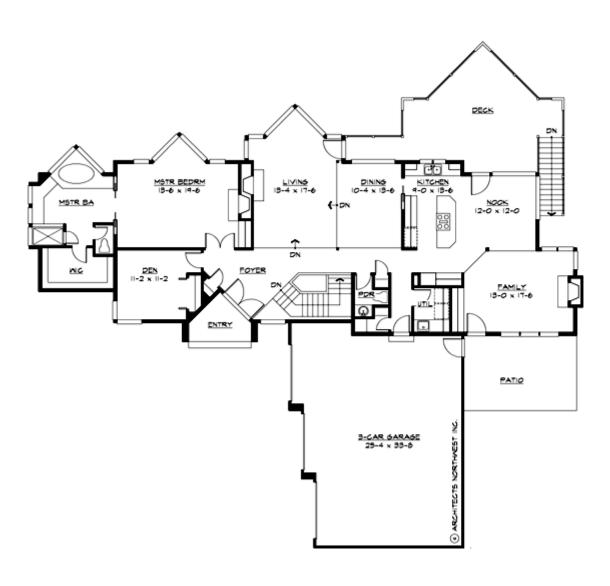

#### **MAIN FLOOR**

#### **Area Summary**

Total Area: 4291 Sq. Ft.

Main Floor: 2188 Sq. Ft.

Lower Floor: 2103 Sq. Ft.

Garage Floor: 906 Sq. Ft.

#### **Number of Rooms**

Bedrooms: 4
Full Baths: 3
Half Baths: 1

### **Garage**

Garage Size: 3
Garage Door Location: Side

### **Design Features**

- Bonus Space @ & Lower Floor
- Den/Office
- Rear Porch
- Great Room
- Laundry Room @ Main Floor
- Master Bedroom @ Main Floor Rear
- Contemporary Home Plans
- Modern Home Plans
- Prairie Home Plans
- Luxury Home Designs