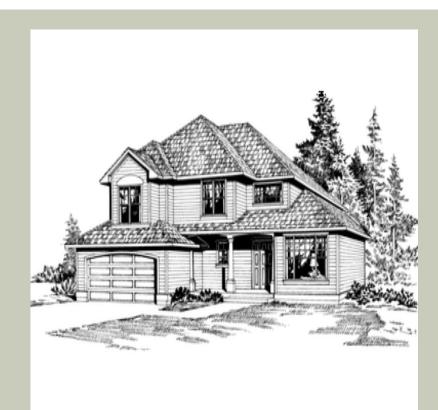

Total Area: **1780 Sq. Ft.** Garage Area: **428 Sq. Ft.** Garage Size: **2** Stories: **2** Bedrooms : **3** Full Baths : **2** Half Baths : **1** Width : **48`-0"** Depth : **38`-0"** Height : **23`-6"** Foundation : **Crawl Space** 



#### MAIN FLOOR



**UPPER FLOOR** 



#### PLAN DETAILS

#### **Area Summary**

# Total Area: 1780 Sq. Ft. Main Floor: 987 Sq. Ft. Upper Floor: 793 Sq. Ft.

Garage Floor: 428 Sq. Ft.

#### **General Information**

 Stories:
 2

 Width:
 48`-0"

 Depth:
 38`-0"

 Height:
 23`-6"

## **Architectural Style**

Contemporary Northwest Traditional

#### Number of Rooms

Bedrooms:3Full Baths:2Half Baths:1

#### <u>Garage</u>

Garage Size: Garage Door Location:

#### 2 Front

#### **Roof Pitches**

Primary:

6:12

#### **Wall Heights**

| Main:  | 8-0" |
|--------|------|
| Upper: | 8-0" |

#### **Foundation Type**

Crawl Space

#### **Roof Framing**

Combination

#### **Floor Load**

| Live (lbs): | <b>40 PSF</b> |
|-------------|---------------|
| Dead (lbs): | 10 PSF        |

## **Roof Load*