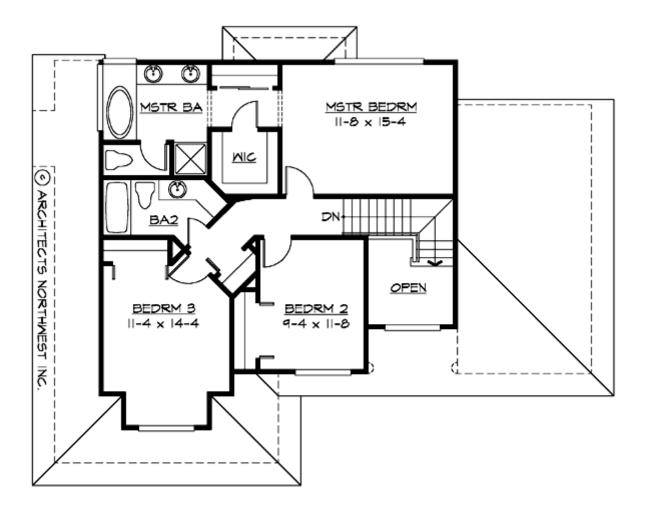

#### MAIN FLOOR

**UPPER FLOOR** 

# Total Area: 1780 Sq. Ft. Main Floor: 987 Sq. Ft. Upper Floor: 793 Sq. Ft.

Garage Floor: 428 Sq. Ft.