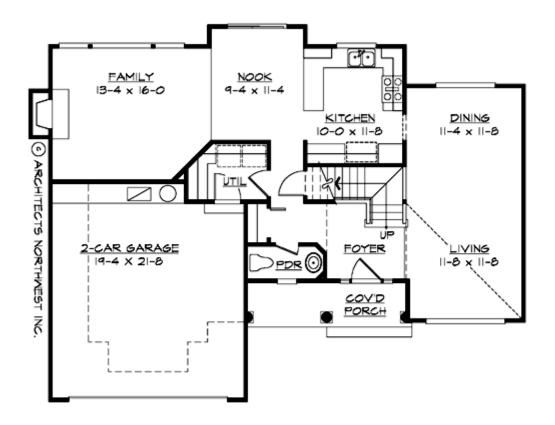

#### MAIN FLOOR

**UPPER FLOOR** 

# Total Area: 1780 Sq. Ft. Main Floor: 987 Sq. Ft. Upper Floor: 793 Sq. Ft.

Garage Floor: 428 Sq. Ft.