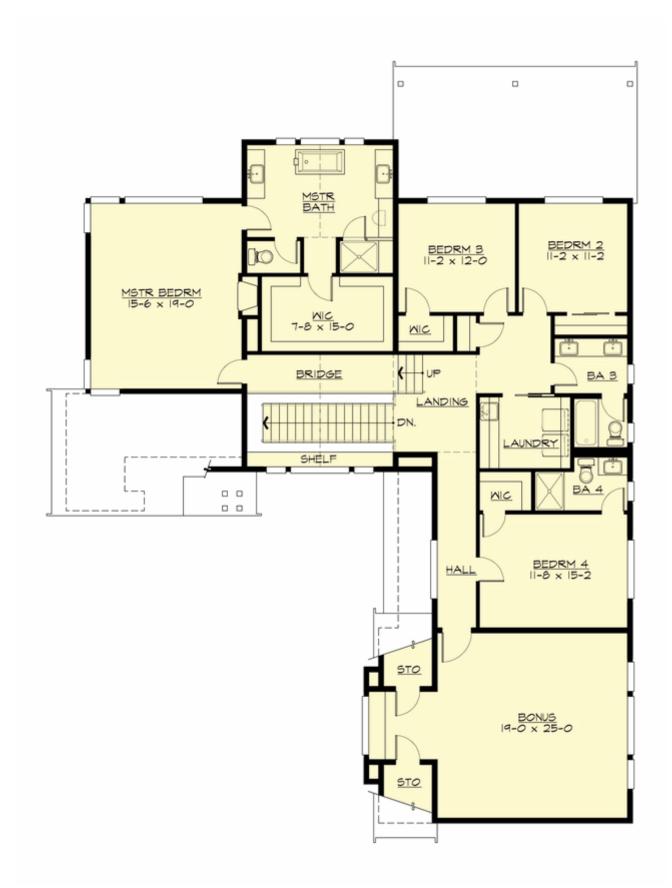

#### **UPPER FLOOR**

# Total Area: 3875 Sq. Ft. Main Floor: 1695 Sq. Ft. Upper Floor: 2180 Sq. Ft. Garage Floor: 826 Sq. Ft.