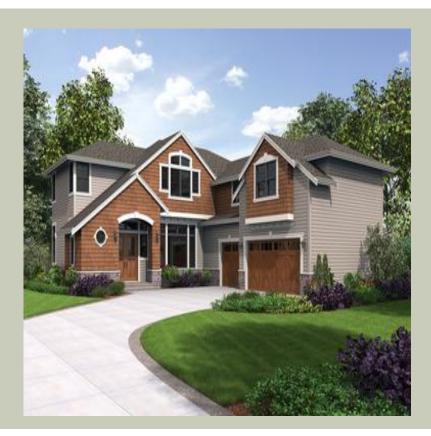

#### **Architectural Style**

Craftsman Shingle Traditional

#### **Design Features**

- Bonus Space @ & Upper Floor
- Den/Office
- Rear Porch
- Great Room
- Laundry Room @ & Upper Floor
- Master Bedroom @ Upper Floor Rear
- Craftsman House Plans
- Shingle House Plans
- Traditional House Plans
- View Lot (Rear) Plans