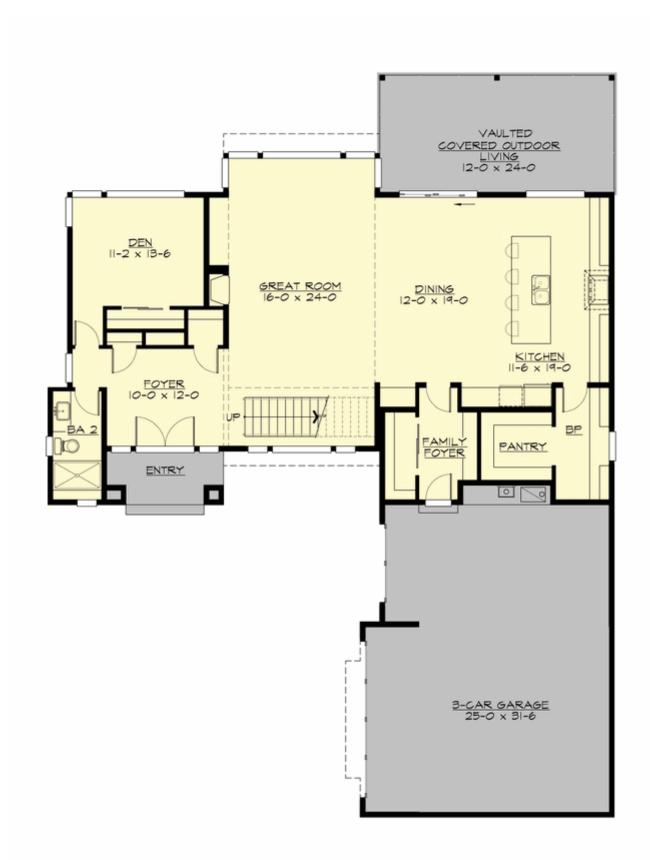

MAIN FLOOR

# Total Area: 3875 Sq. Ft. Main Floor: 1695 Sq. Ft. Upper Floor: 2180 Sq. Ft. Garage Floor: 826 Sq. Ft.