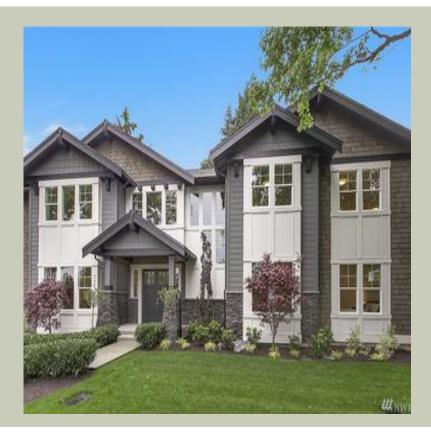

Total Area: **5358 Sq. Ft.** Garage Area: **756 Sq. Ft.** Garage Size: **3** Stories: **2** Bedrooms : **5** Full Baths : **5** Half Baths : **2** Width : **74`-0"** Depth : **62`-7"** Height : **31`-0"** Foundation : **Crawl Space** 



MAIN FLOOR



MSTR BATH 12-4 x 16-0 0 0 MSTR BEDRM 6-6 x 21-2 MEDIA/6AME 8-4 x 16-0 OPEN TO BELOW LDY HALL NIC MIC BRIDGE PDR 2 DN BA4 BAS BAS OPEN NIC BEDRM 5 BEDRM 3 BEDRM 4 13-0 x 14-6 -.

**UPPER FLOOR** 

#### PLAN DETAILS

#### **Area Summary**

# Total Area: 5358 Sq. Ft. Main Floor: 2658 Sq. Ft. Upper Floor: 2700 Sq. Ft. Garage Floor: 756 Sq. Ft.

# **General Information**

 Stories:
 2

 Width:
 74`-0"

 Depth:
 62`-7"

 Height:
 31`-0"

# **Architectural Style**

#### **Number of Rooms**

Bedrooms:5Full Baths:5Half Baths:2

## <u>Garage</u>

Garage Size:3Garage Door Location:R

Rear

## **<u>Roof Pitches</u>**

Primary: **6:12** 

#### **Wall Heights**

| Main:  | 10-0" |
|--------|-------|
| Upper: | 9-0"  |

#### **Foundation Type**

Crawl Space

#### **Roof Framing**

Trusses