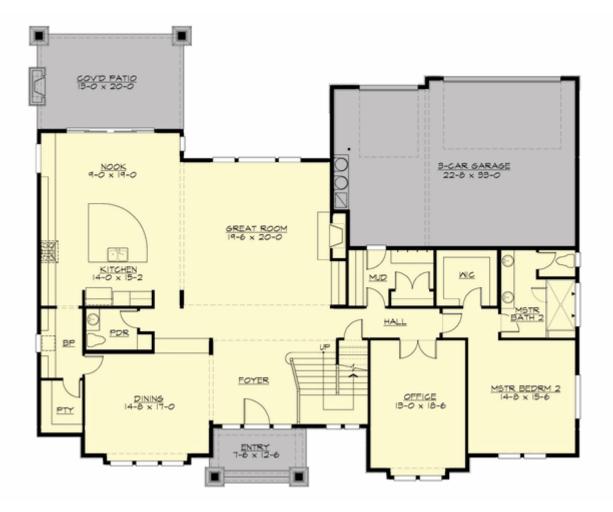

Total Area: **5358 Sq. Ft.** Garage Area: **756 Sq. Ft.** Garage Size: **3** Stories: **2** Bedrooms : **5** Full Baths : **5** Half Baths : **2** Width : **74`-0"** Depth : **62`-7"** Height : **31`-0"** Foundation : **Crawl Space** 

MAIN FLOOR

MSTR BATH 12-4 x 16-0 0 0 MSTR BEDRM 6-6 x 21-2 MEDIA/6AME 8-4 x 16-0 OPEN TO BELOW LDY HALL NIC MIC BRIDGE PDR 2 DN BA4 BAS BAS OPEN NIC BEDRM 5 BEDRM 3 BEDRM 4 13-0 x 14-6 -.

**UPPER FLOOR** 

# Total Area: 5358 Sq. Ft. Main Floor: 2658 Sq. Ft. Upper Floor: 2700 Sq. Ft. Garage Floor: 756 Sq. Ft.

# **General Information**

 Stories:
 2

 Width:
 74`-0"

 Depth:
 62`-7"

 Height:
 31`-0"

#### **Number of Rooms**

Bedrooms:5Full Baths:5Half Baths:2

## <u>Garage</u>

Garage Size:3Garage Door Location:R

Rear