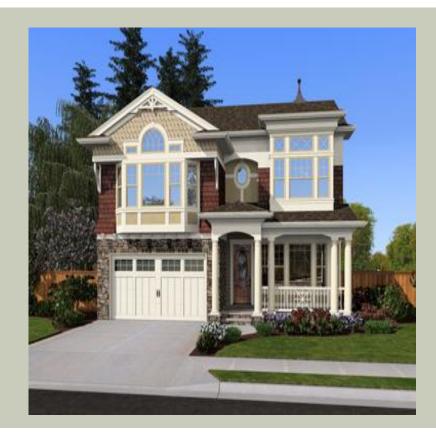

# **NEWPORT - M3380A2F-0**

Total Area: **3380 Sq. Ft.** Garage Area: **485 Sq. Ft.** 

Garage Size: 2
Stories: 2
Bedrooms: 3
Full Baths: 3
Half Baths:
Width: 40`-0"
Depth: 81`-0"

Height: 29'-6"

Foundation: Crawl Space

### **Architectural Style**

Farmhouse Shingle Victorian

## **Design Features**

- Bonus Space @ & Upper Floor
- Den/Office
- Front and Rear Porch
- Great Room
- Laundry Room @ & Upper Floor
- Master Bedroom @ Upper Floor Rear
- Farmhouse Home Plans
- Shingle House Plans
- Victorian House Designs
- Narrow Lot House Plans
- View Lot (Rear) Plans