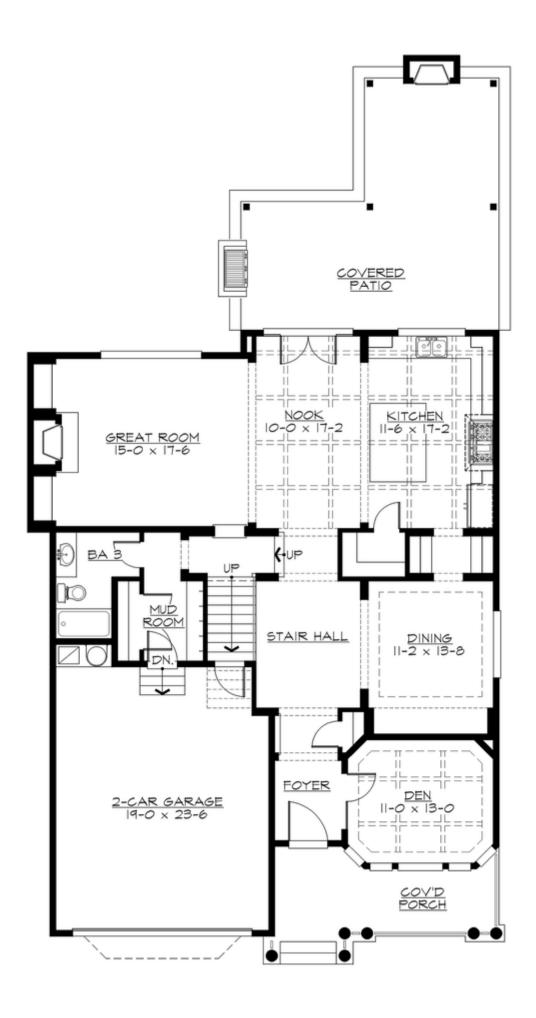

#### **MAIN FLOOR**

#### **Area Summary**

Total Area: 3380 Sq. Ft.

Main Floor: 1525 Sq. Ft.

Upper Floor: 1855 Sq. Ft.

Garage Floor: 485 Sq. Ft.

## **Design Features**

- Bonus Space @ & Upper Floor
- Den/Office
- Front and Rear Porch
- Great Room
- Laundry Room @ & Upper Floor
- Master Bedroom @ Upper Floor Rear
- Farmhouse Home Plans
- Shingle House Plans
- Victorian House Designs
- Narrow Lot House Plans
- View Lot (Rear) Plans