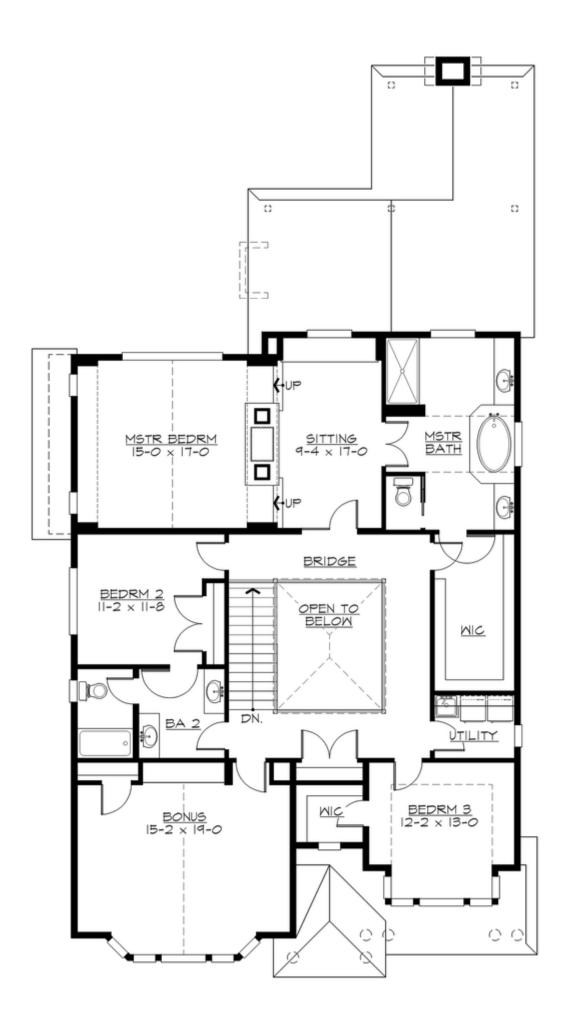

#### **UPPER FLOOR**

#### **Area Summary**

Total Area: 3380 Sq. Ft.

Main Floor: 1525 Sq. Ft.

Upper Floor: 1855 Sq. Ft.

Garage Floor: 485 Sq. Ft.

## **Design Features**

- Bonus Space @ & Upper Floor
- Den/Office
- Front and Rear Porch
- Great Room
- Laundry Room @ & Upper Floor
- Master Bedroom @ Upper Floor Rear
- Farmhouse Home Plans
- Shingle House Plans
- Victorian House Designs
- Narrow Lot House Plans
- View Lot (Rear) Plans